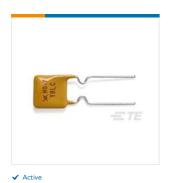

## **RADIAL-LEADED DEVICES**

TE CONNECTIVITY (TE)
RHEF070

Raychem | PolySwitch Devices , PPTC , RHEF

RHEF070

TE Internal Number: RF3208-000

Always EU RoHS/ELV Compliant

Hold Current (Room Temperature) (A) .7

Voltage (Max) (V) 30

Current (Max) (A) 40

Lead Type Kinked Lead

Trip Current (Room Temperature) (A) 1.4

Catalog Pages/Data Sheets

CATALOG PAGES FOR POLYSWITCH RADIAL

PDF **English** 

**Product Specifications** 

Product Specification RHEF070

PDF **English** 

Please review product documents or contact us for the latest agency approval information.

|    | Product Type Features      | Product Type                                | PolySwitch Resettable Devices |
|----|----------------------------|---------------------------------------------|-------------------------------|
|    | Electrical Characteristics | Hold Current (Room Temperature) (A)         | .7                            |
| y  |                            | Voltage (Max) (V)                           | 30                            |
| in |                            | Current (Max) (A)                           | 40                            |
|    |                            | Trip Current (Room Temperature) (A)         | 1.4                           |
|    |                            | Resistance (Min) ( $\Omega$ )               | .3                            |
| V  |                            | Resistance (Max) ( $\Omega$ )               | .54                           |
|    |                            | Resistance (Max) (20°C, 1-Hr Post Trip) (Ω) | .8                            |
|    |                            | Time to Trip (Max) (seconds)                | 3.2                           |
|    |                            | Power Dissipation (Typical) (W)             | 1.4                           |
|    |                            |                                             |                               |

Body Features Lead Type Kinked Lead

I and Charina (mm)

E VE

Lead spacing (min)

Coating

ວ.ບວ

Coated

| Termination Features | Construction                                            | Radial-Leaded                                           |
|----------------------|---------------------------------------------------------|---------------------------------------------------------|
| Usage Conditions     | Operating Temperature (Max) (°C)                        | 125                                                     |
| Industry Standards   | CSA File Number  TUV Certificate Number  UL File Number | CA78165  Available on Request (per IEC 60730-1)  E74889 |
| Packaging Features   | Packaging Method                                        | Bag                                                     |
| Product Compliance   | Statement of Compliance                                 |                                                         |