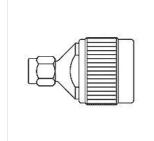

## **BETWEEN SERIES ADAPTERS**

✓ Active

J 3D PDF

TE CONNECTIVITY (TE) 3081 2241 00 MINIATURE COAX | BFA , SSA

1057367-1 TE Internal Number: 1057367-1 Alias ID: 3081-2241-00

Always EU RoHS/ELV Compliant

50 Ohm No

75 Ohm **No** Center Contact Material **Brass** Center Contact Plating Material **Gold** 

Body Material Stainless Steel

| CAD Files                 | 3D PDF<br>PDF<br>3D                          |  |
|---------------------------|----------------------------------------------|--|
|                           | Customer View Model<br>2D_DXF.ZIP<br>English |  |
|                           | Customer View Model<br>3D_IGS.ZIP<br>English |  |
|                           | Customer View Model<br>3D_STP.ZIP<br>English |  |
| Catalog Pages/Data Sheets | RF Between Series Adapters<br>PDF<br>English |  |

Please review product documents or **contact us** for the latest agency approval information.

| Product Type Features      | Product Type<br>Dielectric Material            | Adapter<br>PTFE                                |
|----------------------------|------------------------------------------------|------------------------------------------------|
| Electrical Characteristics | 50 Ohm<br>75 Ohm                               | No                                             |
| Body Features              | Body Material<br>Gasket Material<br>Body Style | Stainless Steel<br>Silicone Rubber<br>Straight |