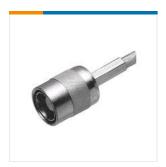

## TE CONNECTIVITY (TE) SMB PLUG 75 OHM

MINIATURE COAX

414618-2

TE Internal Number: 414618-2 Alias ID: 4-27033-0100

Always EU RoHS/ELV Compliant

Applies To Coaxial Cable

50 Ohm **No** 

75 Ohm Yes

Connector Style Plug

Cable Type **RG 179, RG 187** 

Product Drawings 75 OHM SMB PLUG

PDF **English** 

CAD Files Customer View Model

2D\_DXF.ZIP **English** 

Customer View Model

3D\_IGS.ZIP English

Cable Type RG 179, RG 187

Board Standoff Without

Product Type **Connector - RF** Grade Commercial Dielectric Material PTFE Isolated Ground No **Configuration Features** Preloaded Yes Without Solder Lug Electrical Characteristics 50 Ohm No 75 Ohm Yes Impedance ( $\Omega$ ) 75 **Body Features** Body Style Straight Body Material Brass Body Plating Material Nickel Body Shape Circular **Environmental Protection** Without Contact Features Pin Protection Without Center Contact Material **Beryllium Copper** Outer Contact Plating Material Nickel Center Contact Plating Material Gold Crimp Termination Features Cable Termination Type Mechanical Attachment Coupler Style Snap-Fit Without Safety Wire Holes Packaging Method Packaging Features Carton Product Compliance Statement of Compliance VIEW ALL PRODUCT COMPLIANCE