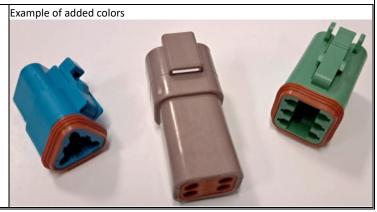

General Product Description: (Text limited to 120 characters)

DEUTSCH 2, 3, 4 and 6 position Product Drawing. Add New Part Numbers

#### **Description of Changes**

The Industrial and Commercial Transportation business unit of TE Connectivity is making a change to the product drawing(s) listed below to add new part number(s) being released with new color versions of green, brown, and blue. See below. PPAP and/or sample are available upon request. Send request to ict-ppap-request@te.com or ePPAP system. This does not affect the current parts. This is for notification only.