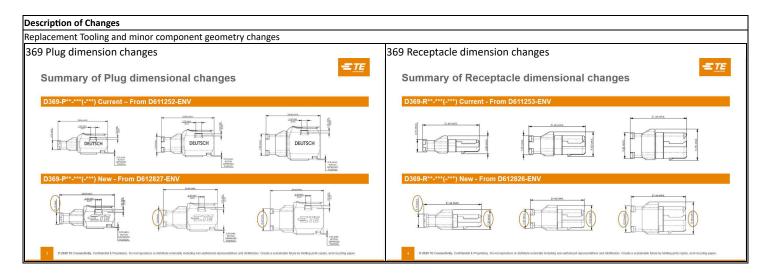

### Reason for Changes:

Product improvement. Upgrade all mould tools to expand capacity and improve the performance of the connector. The opportunity was taken to introduce component geometry changes to improve component strength, robustness and durability of the connectors in service. Dimensional changes have no impact on intermateability of connectors or accessories. The outer envelope dimensions of the connector remain unchanged.

## Customer Drawing(s) Being Modified:

| <b>Drawing Number</b> | Related Part Number | Customer Part Number | <b>Current Revision</b> | <b>New Revision</b> |
|-----------------------|---------------------|----------------------|-------------------------|---------------------|
| D611252-ENV           | D369-P33-AP1        |                      | AB                      |                     |
| <u>D611253-ENV</u>    | D369-R33-BS0        |                      | AB                      |                     |