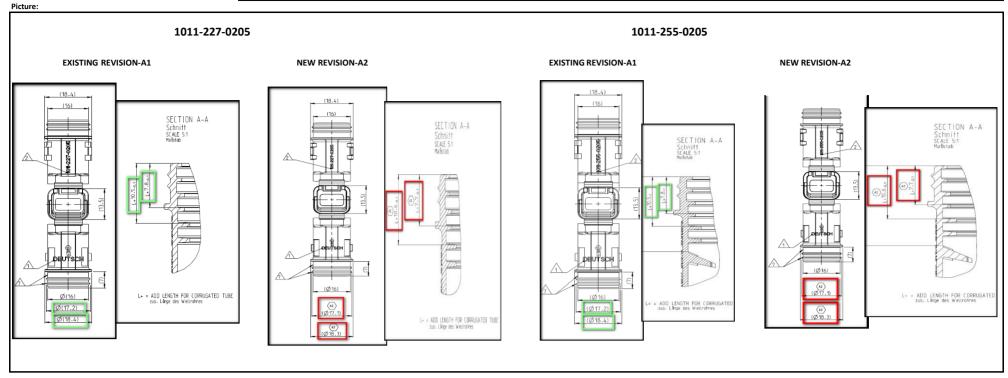

#### **Description of Changes**

AA2 - Rectangular Commercial Connectors BKSHL, 2P, BLK, PLG, ST, NW6/7.5/8.5/10 The Industrial and Commercial Transportation business unit of TE Connectivity is making a minor drawing change to make dimensional corrections for the product drawings listed below. 1011-227-0205 1011-255-0205

Note: This PCN contains only document changes, these changes do not affect the form, fit or function of the parts referenced.