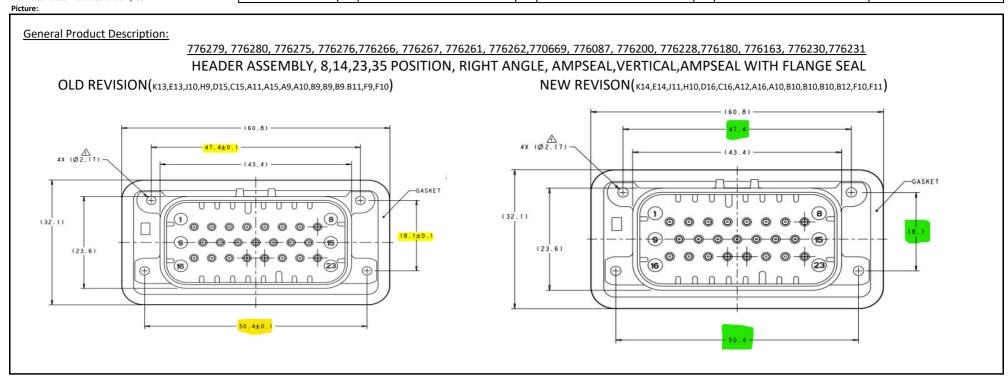

General Product Description:

HEADER ASSEMBLY, 8,14,23,35 POSITION, RIGHT ANGLE, AMPSEAL, VERTICAL, AMPSEAL WITH FLANGE SEAL

Description of Changes

ZONED7 view the mounting holes, been removed the +/-0.1 tolerance value

| Potential Impact for Customer | X | Product Type | X | Change Type            | х | Kind of Change | Х | Change Feature      | Remark / Free text              |
|-------------------------------|---|--------------|---|------------------------|---|----------------|---|---------------------|---------------------------------|
| x Revision adapted            | х | HEADERS      | х | No Form, Fit, Function | х | Drawing        | х | Revision Adjustment | ZONED7 view the mounting holes, |
|                               |   |              |   |                        |   |                |   |                     | been removed the +/-0.1         |
|                               |   |              |   |                        |   |                |   |                     | tolerance value                 |