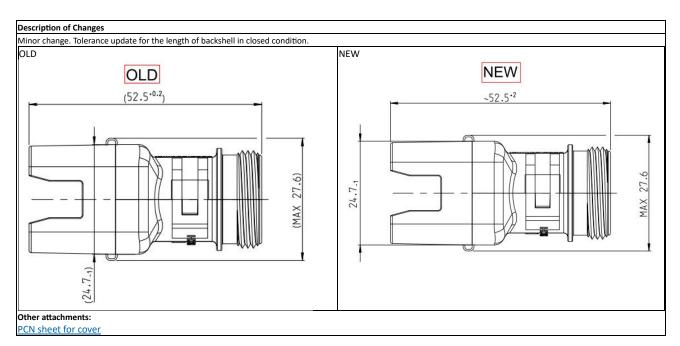

General Product Description:
COVER

| Reason for Changes:                                                                                                                                              |                    |  |  |  |
|------------------------------------------------------------------------------------------------------------------------------------------------------------------|--------------------|--|--|--|
| Document Clarification. Tolerance is updated as per OLD Deutsch reference drawing as the tolerance was too small to maintain with respect to the base dimension. |                    |  |  |  |
| Estimated Dates:                                                                                                                                                 |                    |  |  |  |
| Last Order Date (Obsolete Parts Only): First Date To Ship (Changed Parts Only):                                                                                  |                    |  |  |  |
| Last Ship Date (Obsolete Parts Only): Last Date for Mixed Shipments: (Changed Parts Only):                                                                       |                    |  |  |  |
|                                                                                                                                                                  | No Mixed Shipments |  |  |  |

Note: This PCN contains only document changes, these changes do not affect the form, fit or function of the parts referenced.

| X Potential impact for Customer | χ Product Type                        | χ Change Type            | X Kind of Change | χ Change Feature | Remark / Free text                     |
|---------------------------------|---------------------------------------|--------------------------|------------------|------------------|----------------------------------------|
| x Revision adapted              | x CAPS/COVERS AND<br>COVER ASSEMBLIES | x No Form, Fit, Function | x Drawing        | x Drawing Change | Tolerance changed in closed conditioin |