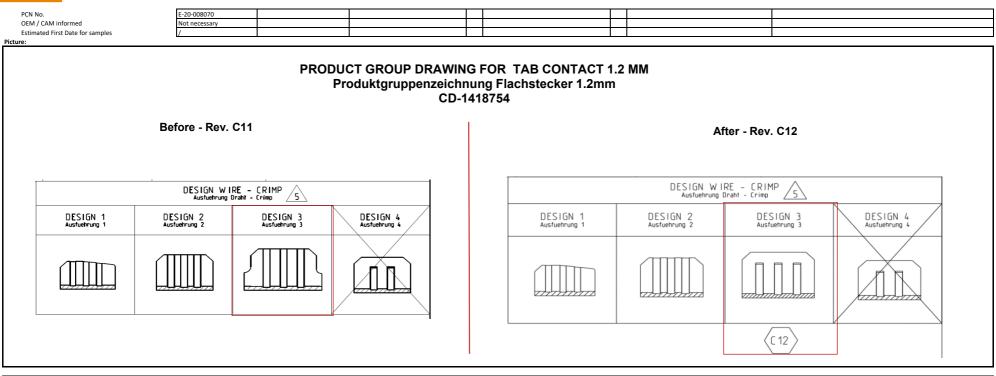

| Genera | l Product Description: |  |
|--------|------------------------|--|
|        |                        |  |

PRODUCT GROUP DRAWING FOR TAB CONTACT 1.2 MM Produktgruppenzeichnung Flachstecker 1.2mm

Drafting Error: correction of DESIGN 3 to the correct stand. No form, fit, function Change. Other attachments:

E-20-008070

| Reason for Changes:                                         |                                                      |  |  |  |
|-------------------------------------------------------------|------------------------------------------------------|--|--|--|
| Document Clarification. Drafting Error - Drawing correction |                                                      |  |  |  |
| Estimated Dates:                                            |                                                      |  |  |  |
| Last Order Date (Obsolete Parts Only):                      | First Date To Ship (Changed Parts Only):             |  |  |  |
| Last Ship Date (Obsolete Parts Only):                       | Last Date for Mixed Shipments: (Changed Parts Only): |  |  |  |
|                                                             | No Mixed Shipments                                   |  |  |  |

PCN Description of Eng. Changes

| x Potential Impact for Customer x | Product Type               | x | Change Type            | x Kind of Change | x Change Feature | Remark / Free text                                                                             |
|-----------------------------------|----------------------------|---|------------------------|------------------|------------------|------------------------------------------------------------------------------------------------|
| x Revision adapted x              | REFERENCE/GROUP<br>DRAWING | х | No Form, Fit, Function | x Drawing        | 0 0              | Drafting Error: correction of DESIGN 3 to the correct stand. No form,<br>fit, function Change. |