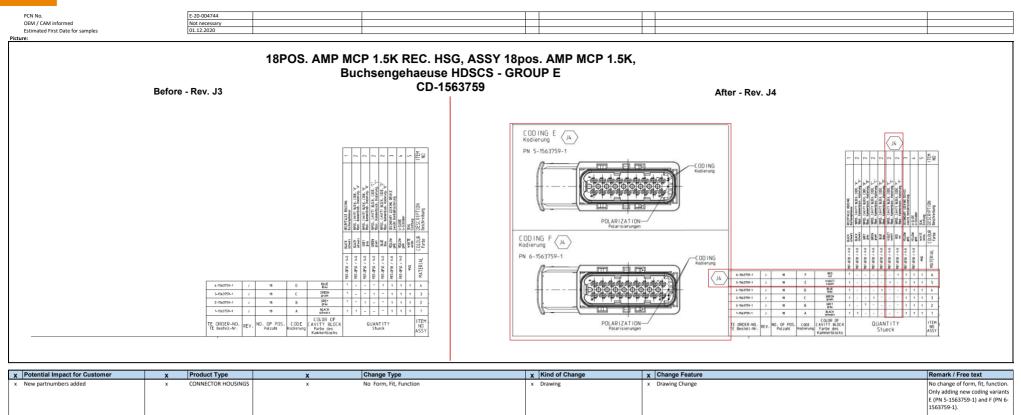

#### General Product Description:

18POS. AMP MCP 1.5K REC. HSG, ASSY 18pos. AMP MCP 1.5K, Buchsengehaeuse HDSCS - GROUP E

#### Description of Changes

No change of form, fit, function. Only adding new coding variants E (PN 5-1563759-1) and F (PN 6-1563759-1). Other attachments: E-20-004744

# Reason for Changes: New Product. New Production Introduction - New coding E (PN 5-1563759-1) and F (PN 6-1563759-1) added. Estimated Dates: Last Order Date (Obsolete Parts Only): Last Ship Date (Obsolete Parts Only): Last Date for Mixed Shipments: (Changed Parts Only): No Mixed Shipments

Note: This PCN contains only document changes, these changes do not affect the form, fit or function of the parts referenced.