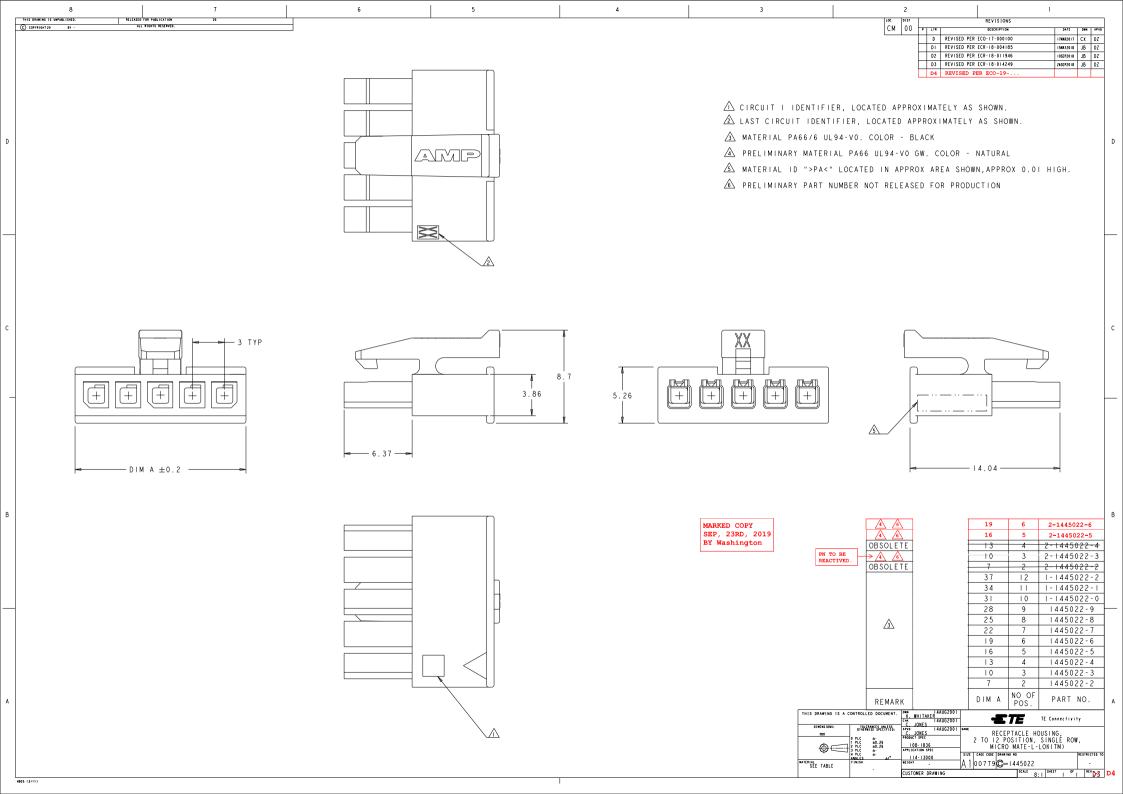

### General Product Description:

RECEPTACLE HOUSING MICRO MNL, DOUBLE AND SINGLE ROW.

#### Description of Changes

NEW DASHES ADDED AND DASHES ACTIVED TO PRELIMINARY STATUS. There have been no changes to the existing parts, the drawings have been modified to show a new product offering.

# Other attachments:

Marked Copy DWG PN 794617

Marked Copy DWG PN 14450222

| Reason for Changes:                    |                                                      |  |
|----------------------------------------|------------------------------------------------------|--|
| Customer Request. MARKET REQUESTING    |                                                      |  |
| Estimated Dates:                       |                                                      |  |
| Last Order Date (Obsolete Parts Only): | First Date To Ship (Changed Parts Only):             |  |
| Last Ship Date (Obsolete Parts Only):  | Last Date for Mixed Shipments: (Changed Parts Only): |  |
|                                        | No Mixed Shipments                                   |  |

# Customer Drawing(s) Being Modified:

| Drawing Numbe  | rRelated Part Number | Customer Part Number | <b>Current Revision</b> | New Revision |
|----------------|----------------------|----------------------|-------------------------|--------------|
| <u>1445022</u> | 1445022-2            |                      | D3                      |              |