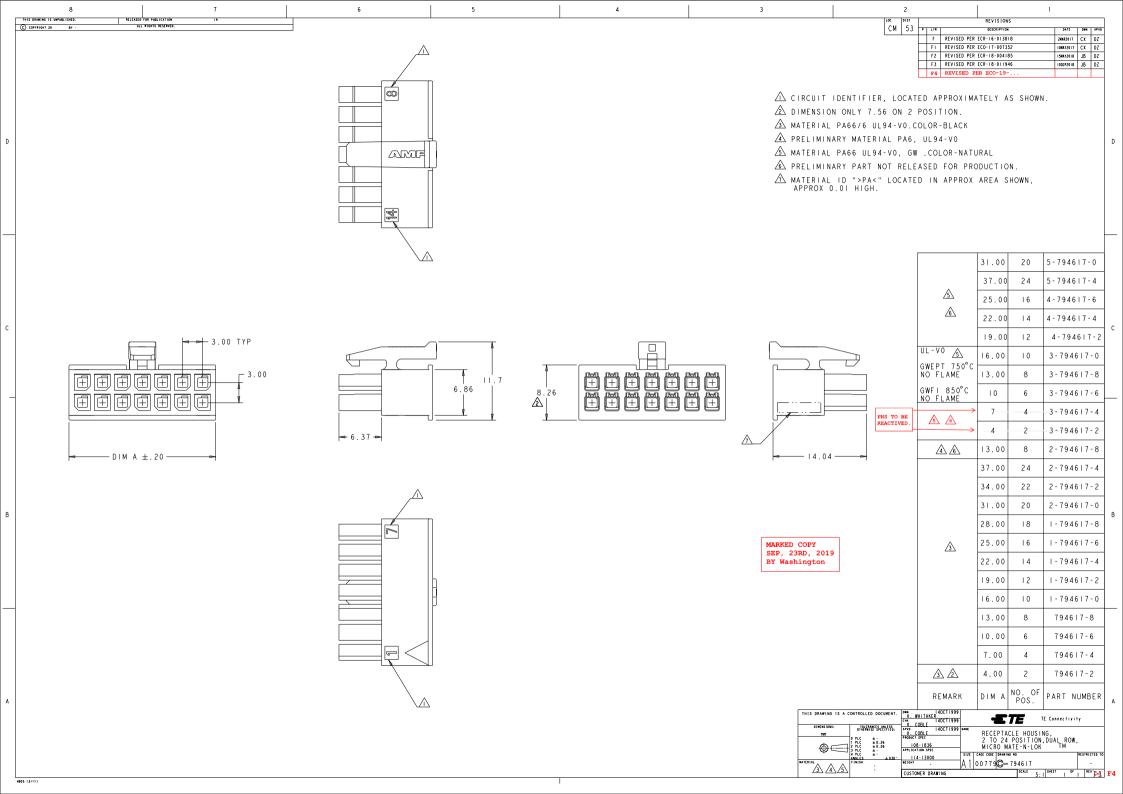

### General Product Description:

RECEPTACLE HOUSING MICRO MNL, DOUBLE AND SINGLE ROW.

#### Description of Changes

NEW DASHES ADDED AND DASHES ACTIVED TO PRELIMINARY STATUS. There have been no changes to the existing parts, the drawings have been modified to show a new product offering.

# Other attachments:

Marked Copy DWG PN 794617

Marked Copy DWG PN 14450222

| Reason for Changes:                    |                                                      |  |
|----------------------------------------|------------------------------------------------------|--|
| Customer Request. MARKET REQUESTING    |                                                      |  |
| Estimated Dates:                       |                                                      |  |
| Last Order Date (Obsolete Parts Only): | First Date To Ship (Changed Parts Only):             |  |
| Last Ship Date (Obsolete Parts Only):  | Last Date for Mixed Shipments: (Changed Parts Only): |  |
|                                        | No Mixed Shipments                                   |  |