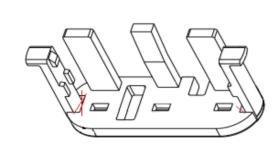

#### Picture:

282074 part removed feature for Brazilian production as shown below snap

As per 282074 part removed feature for Brazilian production 282087 Customer Drawing below view need update

View showing only for Brazilian production

| Ī |  | Х | Connector | Х | Drawing | Х | Drawing Change |  | As per 282074 part removed       |
|---|--|---|-----------|---|---------|---|----------------|--|----------------------------------|
|   |  |   |           |   |         |   |                |  | feature for Brazilian production |
|   |  |   |           |   |         |   |                |  | 282087 Customer Drawing below    |
|   |  |   |           |   |         |   |                |  | view need update                 |
|   |  |   |           |   |         |   |                |  |                                  |