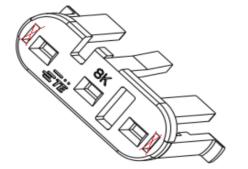

#### Picture:

282074 part removed feature for Brazilian production as shown below snap

As per 282074 part removed feature for Brazilian production 282087 Customer Drawing below view need update

View showing only for Brazilian production

| Ī |  | Х | Connector | Х | Drawing | Х | Drawing Change |  | As per 282074 part removed       |
|---|--|---|-----------|---|---------|---|----------------|--|----------------------------------|
|   |  |   |           |   |         |   |                |  | feature for Brazilian production |
|   |  |   |           |   |         |   |                |  | 282087 Customer Drawing below    |
|   |  |   |           |   |         |   |                |  | view need update                 |
|   |  |   |           |   |         |   |                |  |                                  |