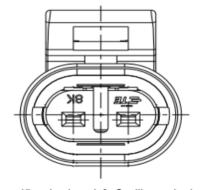

#### Picture:

282074 part removed feature for Brazilian production as shown below snap

As per 282074 part removed feature for Brazilian production 282087 Customer Drawing below view need update

View showing only for Brazilian production

| Ī |  | Х | Connector | Х | Drawing | Х | Drawing Change |  | As per 282074 part removed       |
|---|--|---|-----------|---|---------|---|----------------|--|----------------------------------|
|   |  |   |           |   |         |   |                |  | feature for Brazilian production |
|   |  |   |           |   |         |   |                |  | 282087 Customer Drawing below    |
|   |  |   |           |   |         |   |                |  | view need update                 |
|   |  |   |           |   |         |   |                |  |                                  |