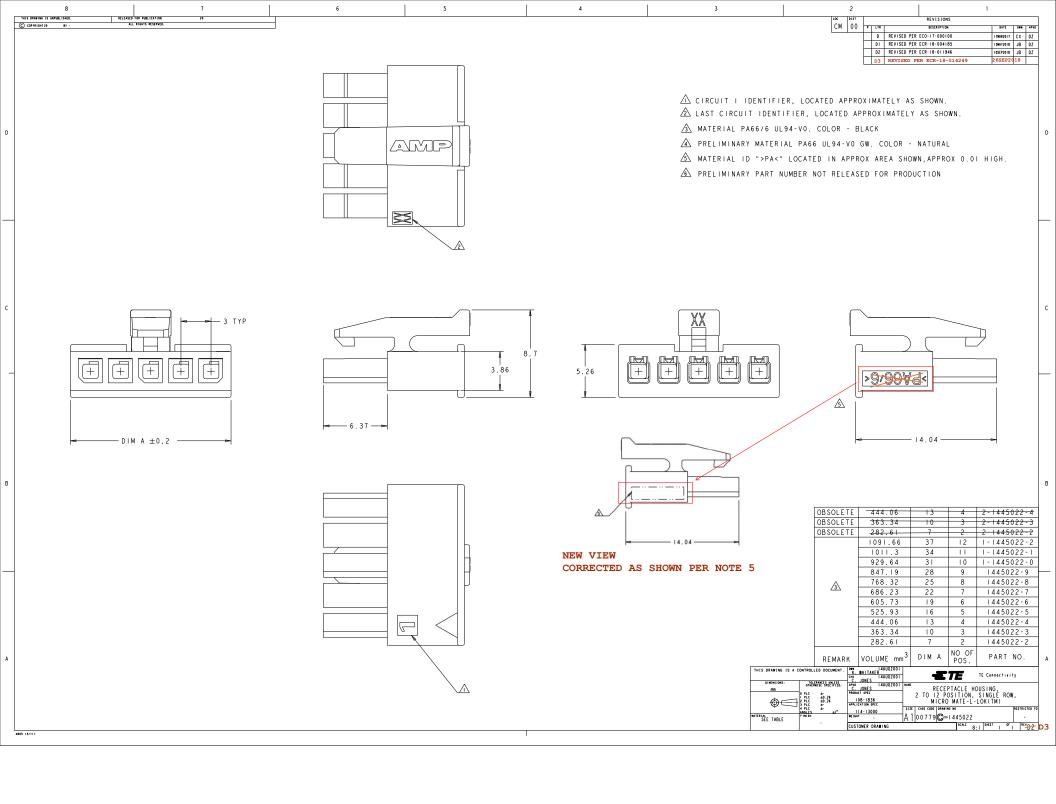

#### **General Product Description:**

RECEPTACLE HOUSING, 2 TO 12 POSITION, SINGLE ROW, MICRO MATE-L-LOK(TM)

### **Description of Changes**

The drawings for the listed part numbers have been modified to correct following; Before: Error in material symbol representation in Zone C2 of drawing After: Corrected as per Note 5, check attached mark up

### **Customer Drawing(s) Being Modified:**

| <b>Drawing Number</b> | Related Part Number | Customer Part Number | <b>Current Revision</b> | <b>New Revision</b> |  |
|-----------------------|---------------------|----------------------|-------------------------|---------------------|--|
| 1445022               | 1445022-2           |                      | D2                      |                     |  |