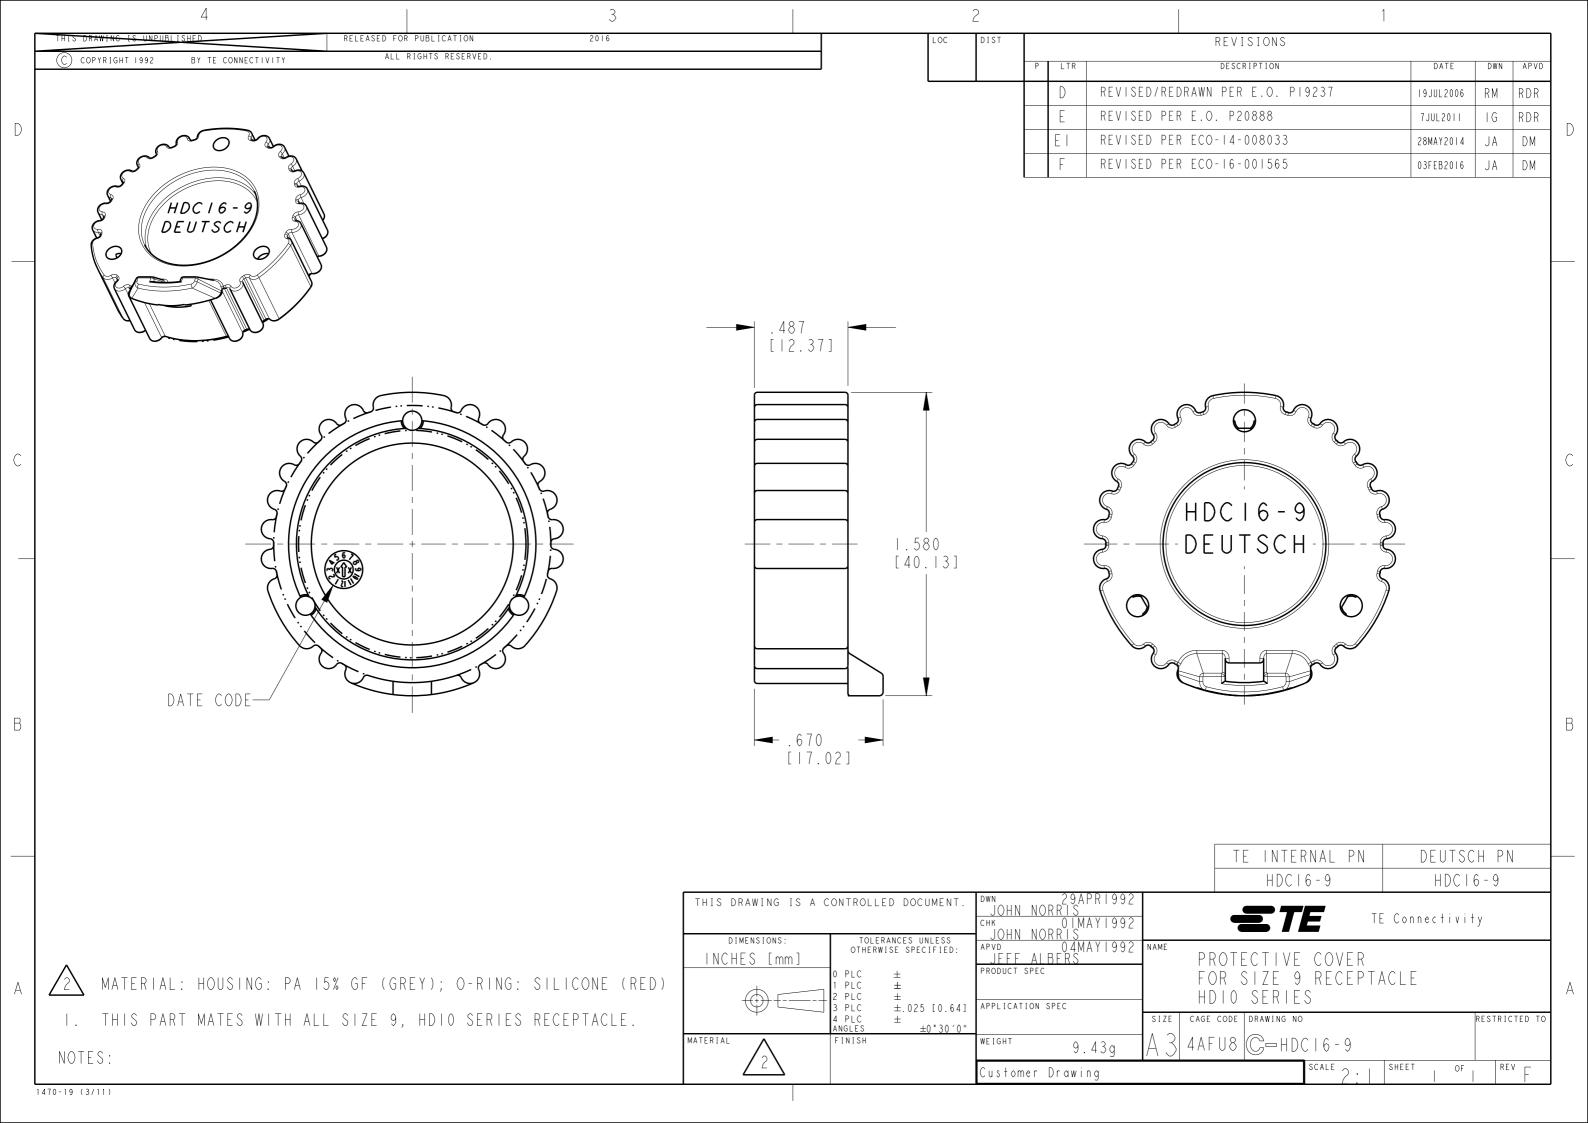

### **General Product Description:**

HDC16-9, HD10 Series Dust Cap,.

### **Description of Changes**

Note 2 will change regarding material. This is a drawing change only, material will not change.

## Reason for Changes:

Document Clarification. Dear Customer, in an effort to continuously improve our product documentation, TE-ICT is updating information to the product drawings to help you, the Customer. The information we are updating is the material callout in note 2 from Material Housing: PA 15%GF (GREY); O-RING: SILICONE (RED) to Housing: PA66 GF10 (GRAY); O-RING: VMQ (RED). IMPORTANT: This is documentation clarification only and does not affect part fit, form, or function. All products in stock and in field are not affected and can be used interchangeably in the field.

## **Customer Drawing(s) Being Modified:**

| <b>Drawing Number</b> | Related Part Number | Customer Part Number | <b>Current Revision</b> | New Revision |
|-----------------------|---------------------|----------------------|-------------------------|--------------|
| HDC16-9               | HDC16-9             |                      | F                       |              |