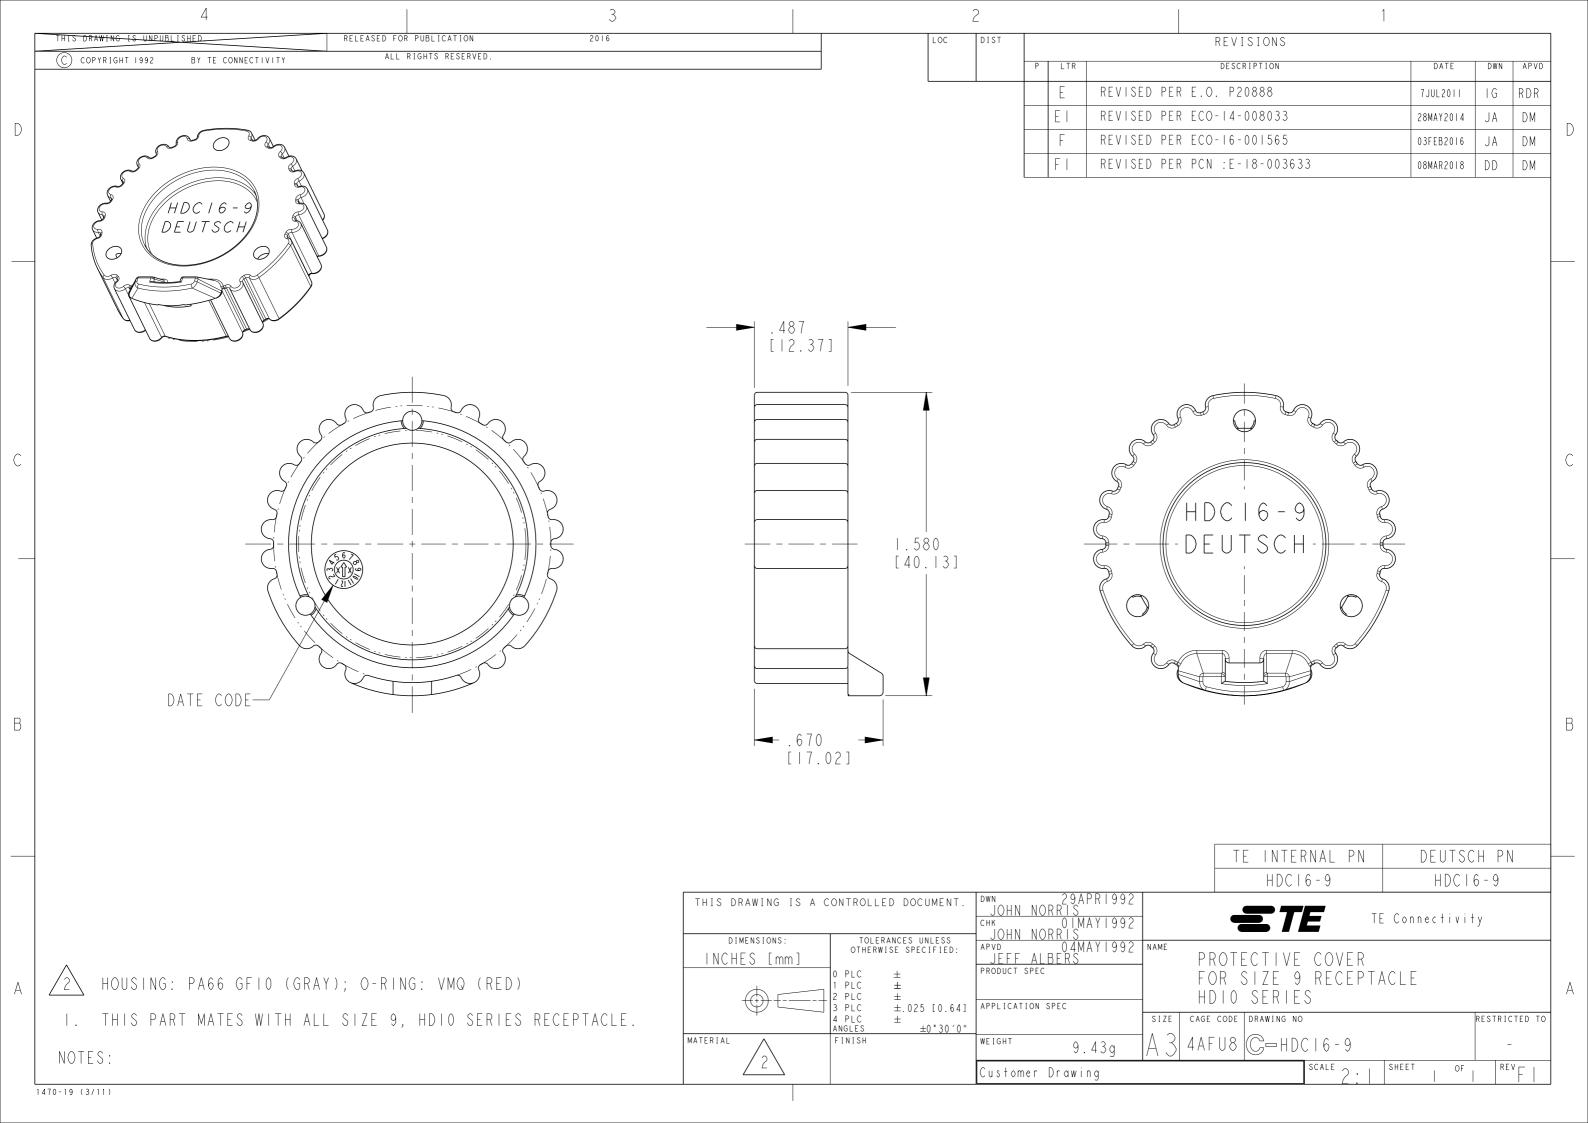

### **General Product Description:**

HDC16-9, HD10 Series Dust Cap,.

### **Description of Changes**

Note 2 will change regarding material. This is a drawing change only, material will not change.

## Reason for Changes:

Document Clarification. Dear Customer, in an effort to continuously improve our product documentation, TE-ICT is updating information to the product drawings to help you, the Customer. The information we are updating is the material callout in note 2 from Material Housing: PA 15%GF (GREY); O-RING: SILICONE (RED) to Housing: PA66 GF10 (GRAY); O-RING: VMQ (RED). IMPORTANT: This is documentation clarification only and does not affect part fit, form, or function. All products in stock and in field are not affected and can be used interchangeably in the field.

## **Customer Drawing(s) Being Modified:**

| <b>Drawing Number</b> | Related Part Number | Customer Part Number | <b>Current Revision</b> | New Revision |
|-----------------------|---------------------|----------------------|-------------------------|--------------|
| HDC16-9               | HDC16-9             |                      | F                       |              |