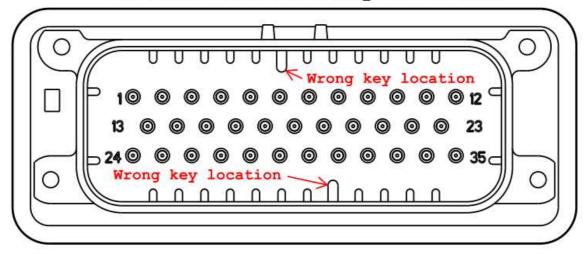

#### Description of Changes

The header view on Sheet 2, Zone A-7/8 did not show the correct keying for PNs 776231-5 and 1-776231-5. Updated this view to show the correct keying inside the header shroud The drawings for the listed part numbers have been modified to correct following; Before: After:

### Current incorrect key locations

776231-5 & 1-776231-5

KEY LOCATION

SCALE 2:1