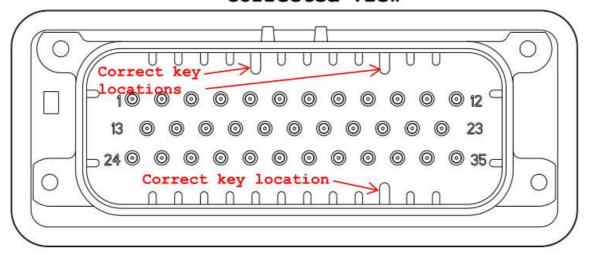

#### Description of Changes

The header view on Sheet 2, Zone A-7/8 did not show the correct keying for PNs 776231-5 and 1-776231-5. Updated this view to show the correct keying inside the header shroud The drawings for the listed part numbers have been modified to correct following; Before: After:

#### Corrected view

776231-5 & 1-776231-5
KEY LOCATION
SCALE 2:1