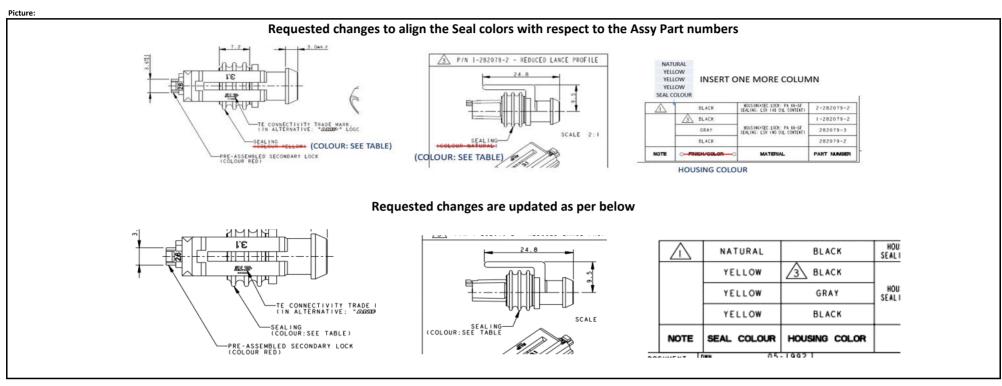

| General Product Description:                                                                                                                      |                                          |
|---------------------------------------------------------------------------------------------------------------------------------------------------|------------------------------------------|
| AMP SUPERSEAL 1.5 SRS. 1 POSITION PLUG ASS'Y                                                                                                      |                                          |
|                                                                                                                                                   |                                          |
| Description of Changes                                                                                                                            |                                          |
| update the drawing (seal colors in a column of a table)                                                                                           |                                          |
| Other attachments:                                                                                                                                |                                          |
| PCN E-17-018378                                                                                                                                   |                                          |
|                                                                                                                                                   |                                          |
|                                                                                                                                                   |                                          |
| Reason for Changes:                                                                                                                               |                                          |
| Document Clarification. update the drawing (seal colors in a column of a                                                                          | table)                                   |
| Estimated Dates:                                                                                                                                  |                                          |
| Last Order Date (Obsolete Parts Only):                                                                                                            | First Date To Ship (Changed Parts Only): |
|                                                                                                                                                   |                                          |
| Other attachments: PCN E-17-018378  Reason for Changes: Document Clarification. update the drawing (seal colors in a column of a Estimated Dates: |                                          |

#### **Customer Drawing(s) Being Modified:**

| <b>Drawing Number</b> | Related Part Number | Customer Part Number | <b>Current Revision</b> | <b>New Revision</b> |
|-----------------------|---------------------|----------------------|-------------------------|---------------------|
| <u> 282079</u>        | 282079-2            | TYC282079-2          | G2                      |                     |