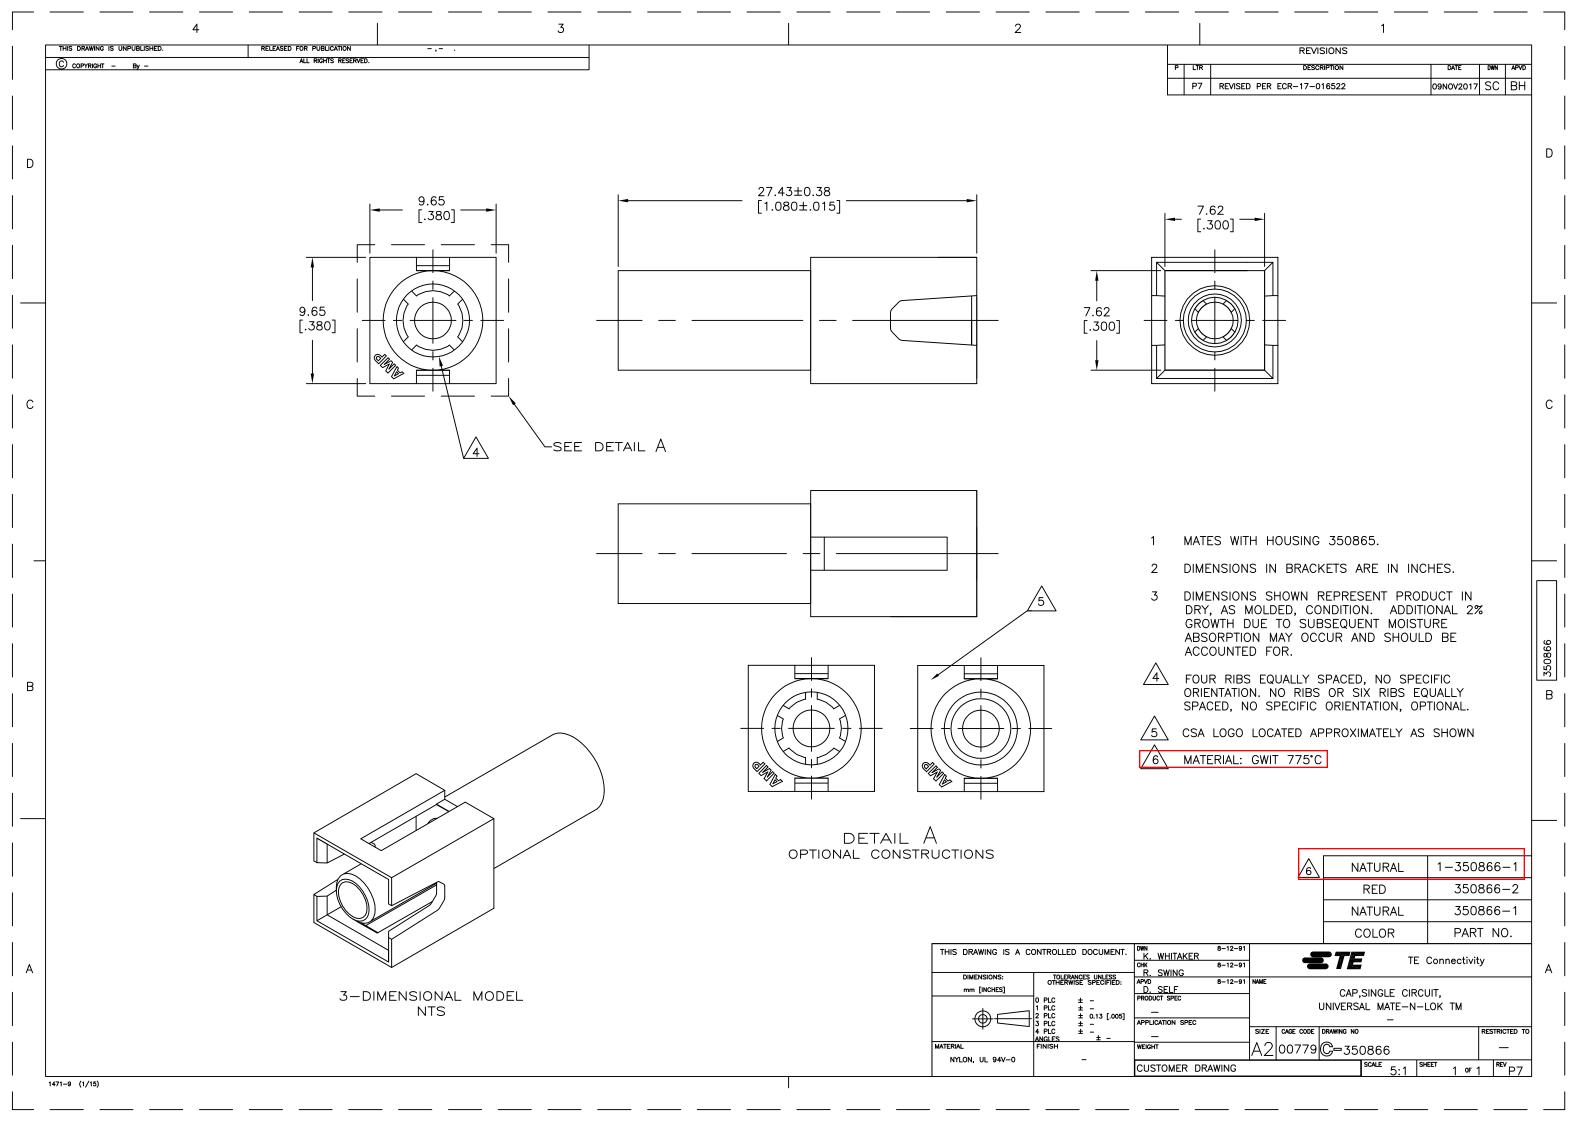

#### Other attachments:

Markup drawing for 480699

Markup drawing for 350866

Markup drawing for 350777

Markup drawing for 350865

# Reason for Changes:

Customer Request. A part meets with GWIT 775 degree C compliant.

### **Customer Drawing(s) Being Modified:**

| <b>Drawing Number</b> | Related Part Number | <b>Customer Part Number</b> | <b>Current Revision</b> | <b>New Revision</b> |
|-----------------------|---------------------|-----------------------------|-------------------------|---------------------|
| <u>350777</u>         | 350777-1            |                             | AD                      |                     |
| <u>350865</u>         | 350865-1            |                             | R3                      |                     |
| <u>350866</u>         | 350866-1            |                             | P5                      |                     |
| <u>480699</u>         | 1-480699-0          |                             | AG6                     |                     |