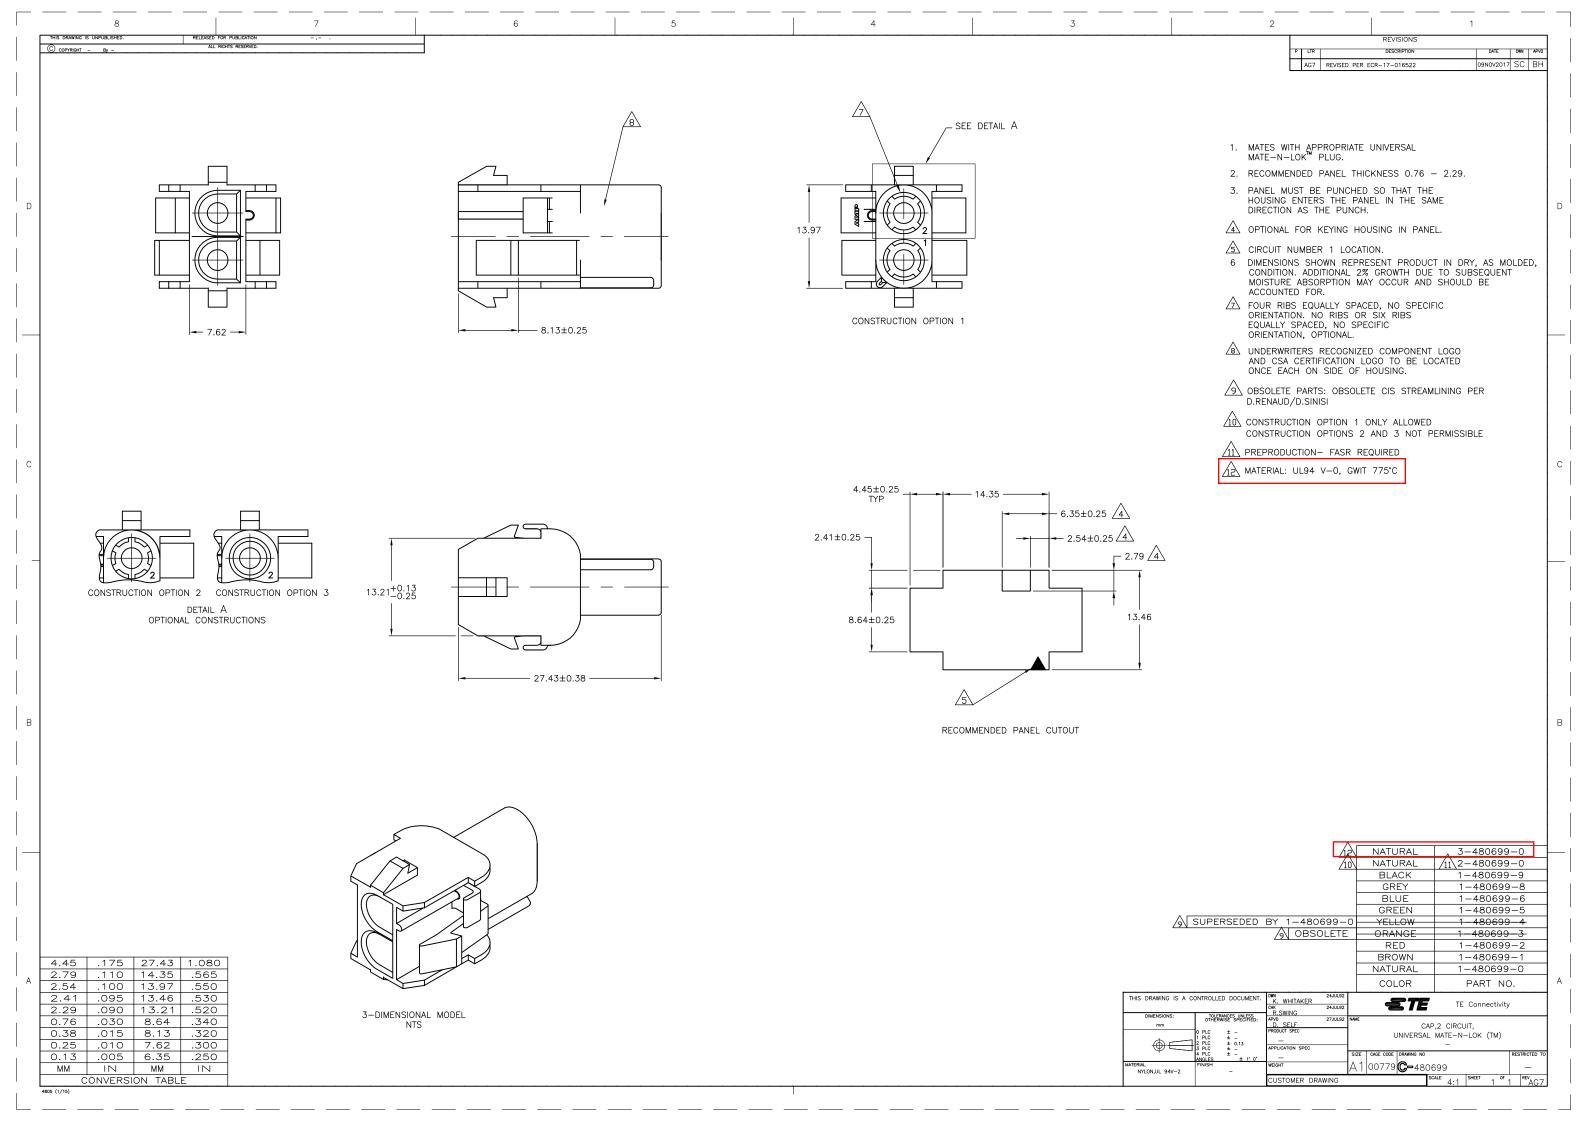

#### Other attachments:

Markup drawing for 480699

Markup drawing for 350866

Markup drawing for 350777

Markup drawing for 350865

# Reason for Changes:

Customer Request. A part meets with GWIT 775 degree C compliant.

### **Customer Drawing(s) Being Modified:**

| <b>Drawing Number</b> | Related Part Number | <b>Customer Part Number</b> | <b>Current Revision</b> | <b>New Revision</b> |
|-----------------------|---------------------|-----------------------------|-------------------------|---------------------|
| <u>350777</u>         | 350777-1            |                             | AD                      |                     |
| <u>350865</u>         | 350865-1            |                             | R3                      |                     |
| <u>350866</u>         | 350866-1            |                             | P5                      |                     |
| <u>480699</u>         | 1-480699-0          |                             | AG6                     |                     |