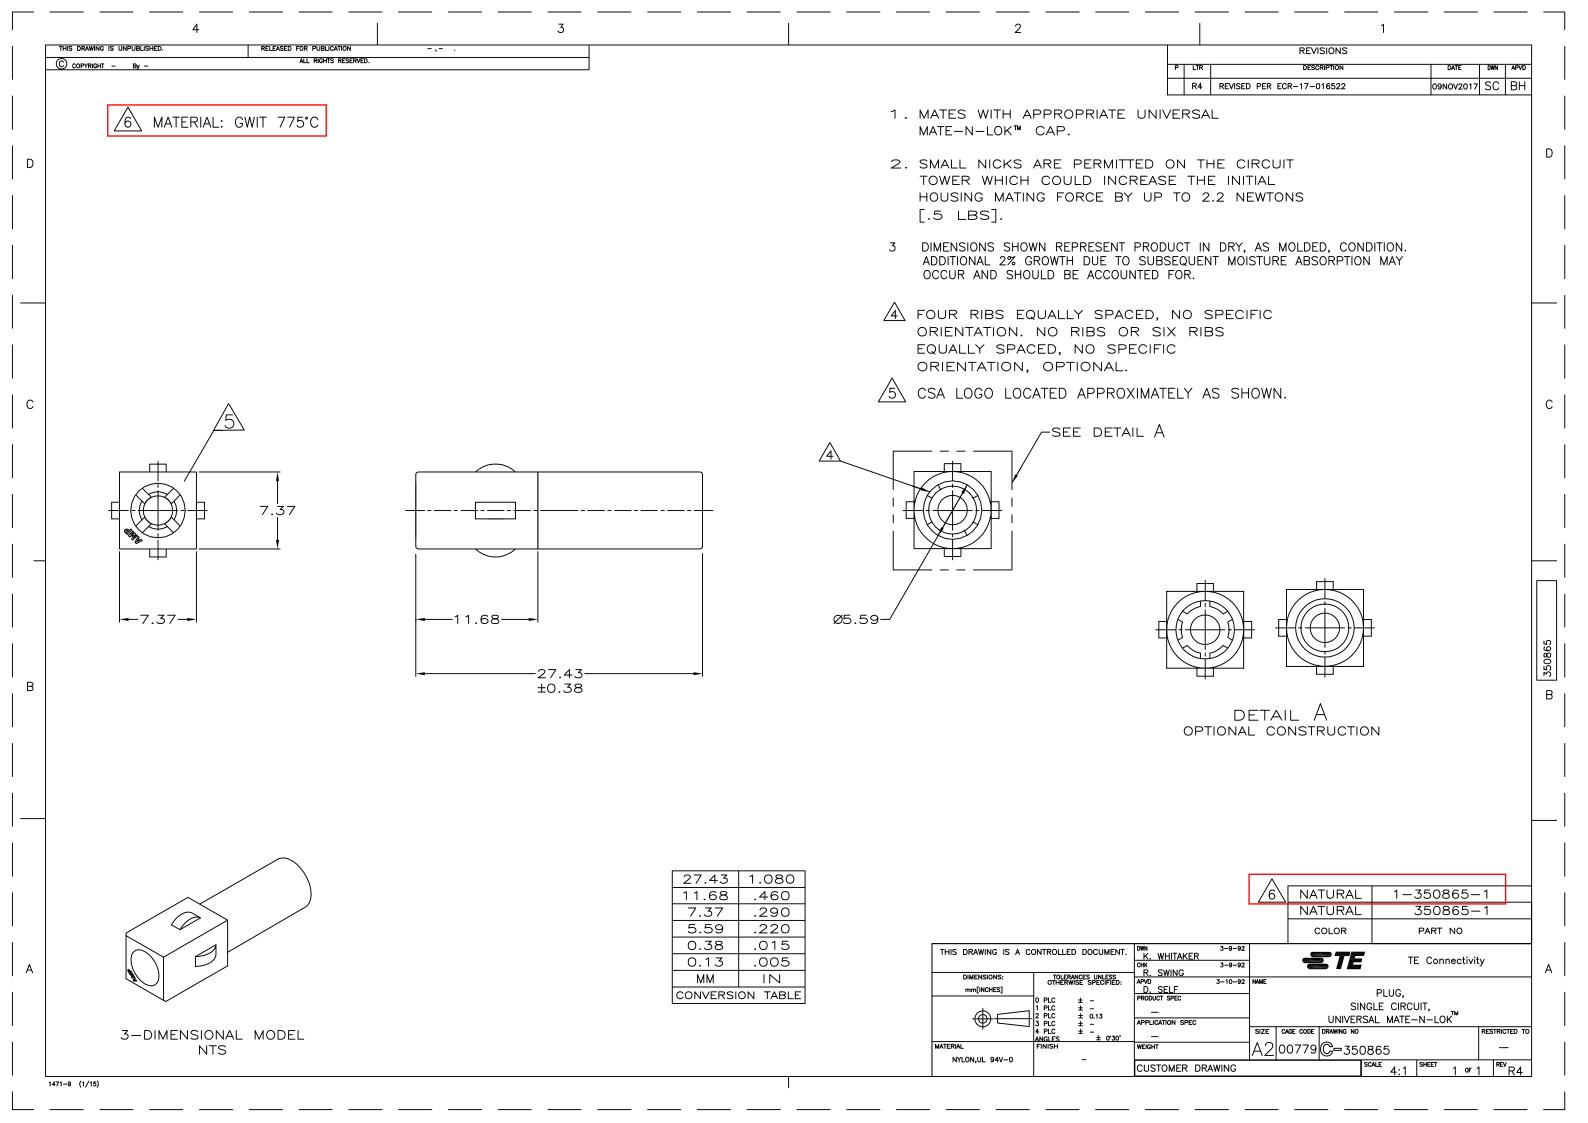

#### Other attachments:

Markup drawing for 480699

Markup drawing for 350866

Markup drawing for 350777

Markup drawing for 350865

# Reason for Changes:

Customer Request. A part meets with GWIT 775 degree C compliant.

### **Customer Drawing(s) Being Modified:**

| <b>Drawing Number</b> | Related Part Number | <b>Customer Part Number</b> | <b>Current Revision</b> | <b>New Revision</b> |
|-----------------------|---------------------|-----------------------------|-------------------------|---------------------|
| <u>350777</u>         | 350777-1            |                             | AD                      |                     |
| <u>350865</u>         | 350865-1            |                             | R3                      |                     |
| <u>350866</u>         | 350866-1            |                             | P5                      |                     |
| <u>480699</u>         | 1-480699-0          |                             | AG6                     |                     |