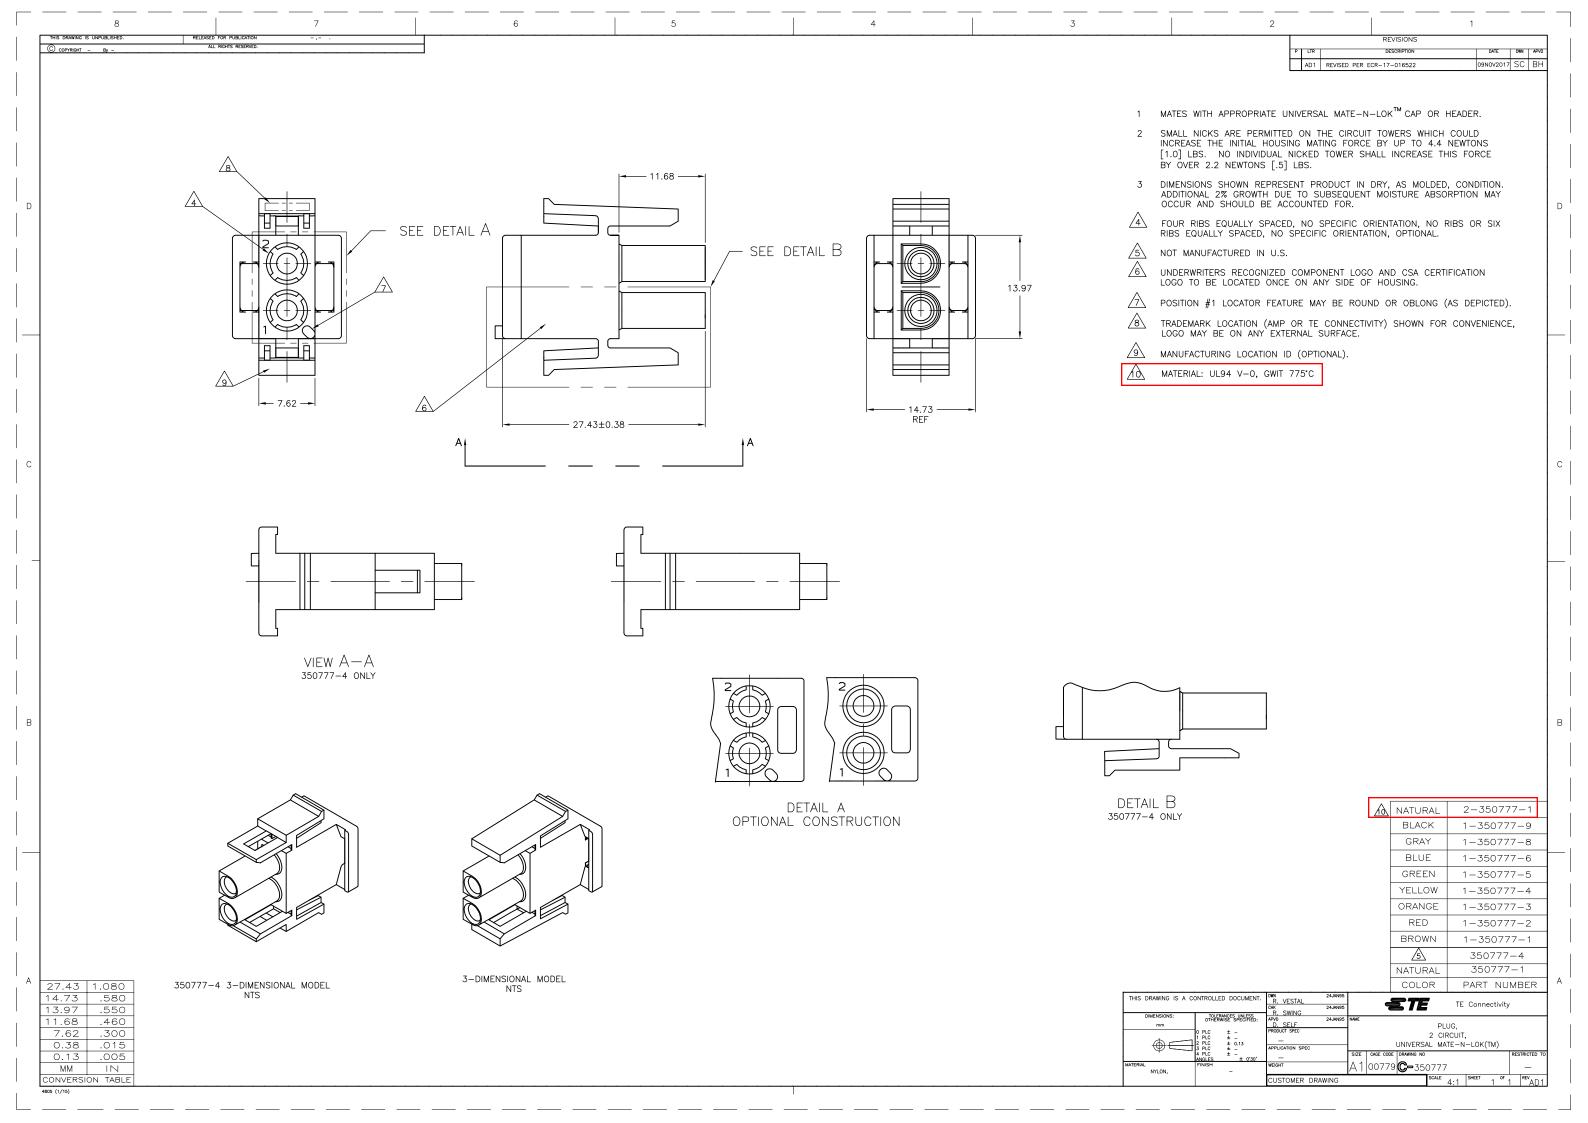

#### Other attachments:

Markup drawing for 480699

Markup drawing for 350866

Markup drawing for 350777

Markup drawing for 350865

# Reason for Changes:

Customer Request. A part meets with GWIT 775 degree C compliant.

### **Customer Drawing(s) Being Modified:**

| <b>Drawing Number</b> | Related Part Number | <b>Customer Part Number</b> | <b>Current Revision</b> | <b>New Revision</b> |
|-----------------------|---------------------|-----------------------------|-------------------------|---------------------|
| <u>350777</u>         | 350777-1            |                             | AD                      |                     |
| <u>350865</u>         | 350865-1            |                             | R3                      |                     |
| <u>350866</u>         | 350866-1            |                             | P5                      |                     |
| <u>480699</u>         | 1-480699-0          |                             | AG6                     |                     |