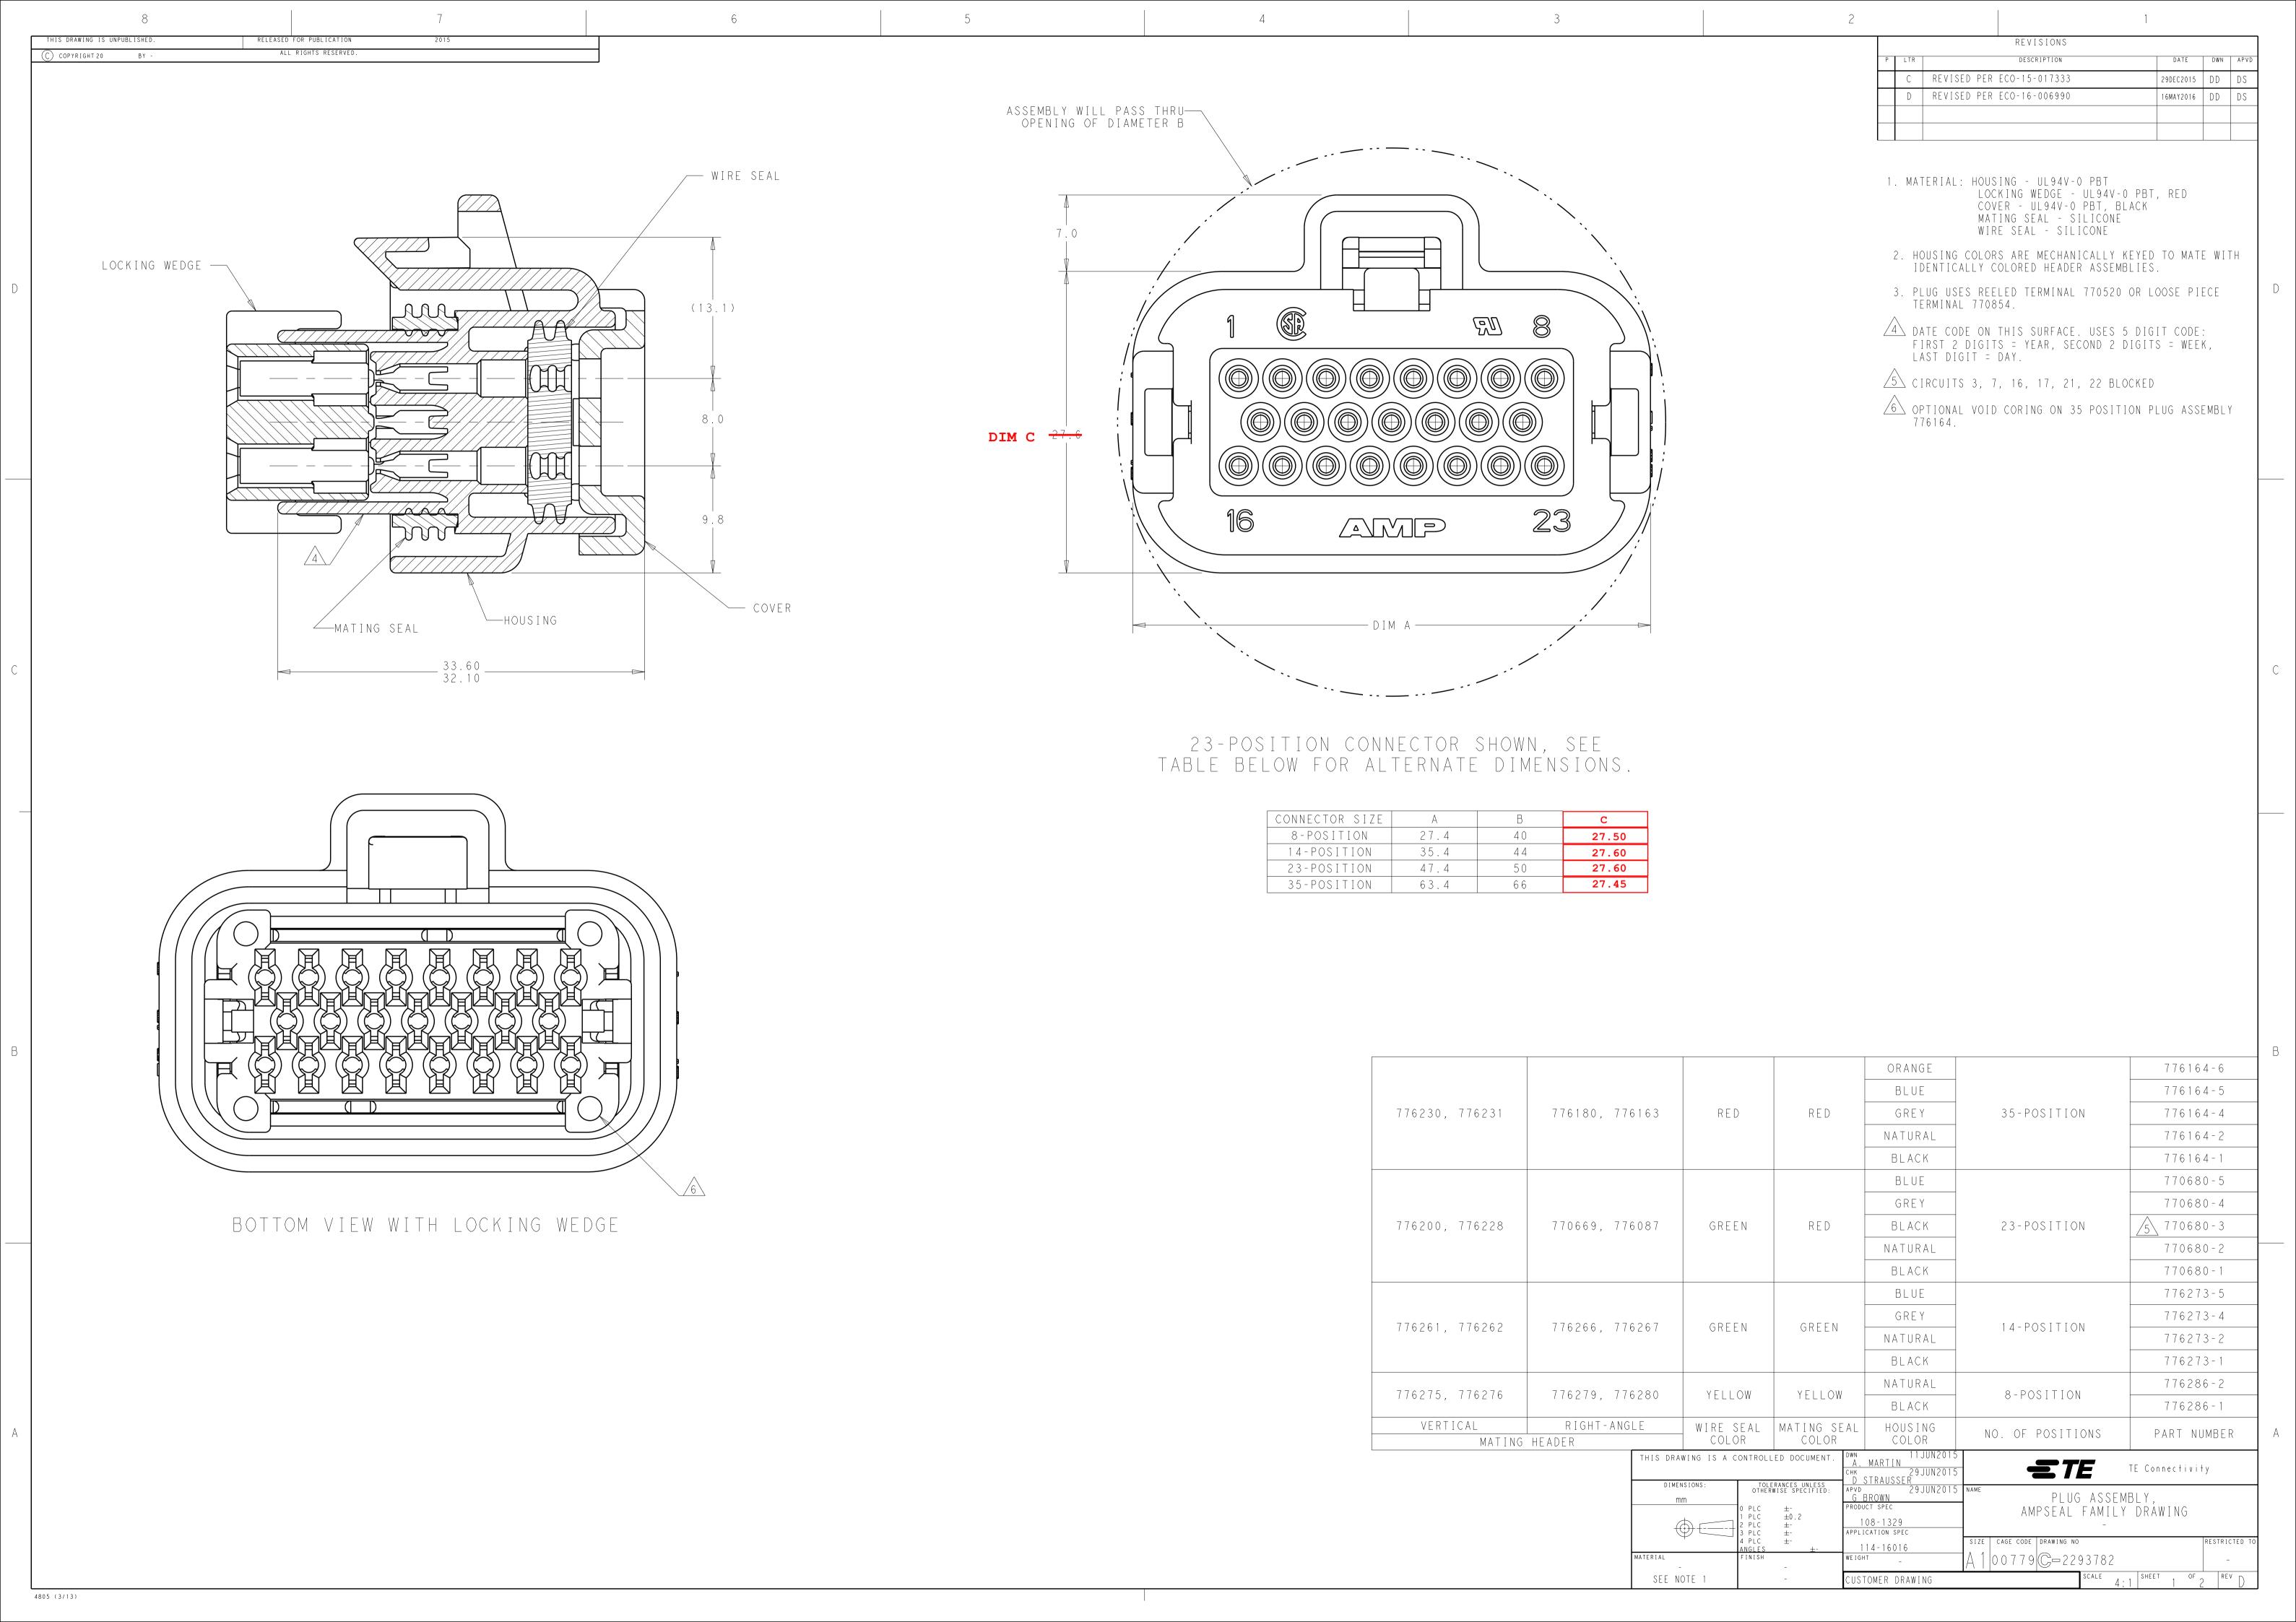

#### General Product Description:

2293782 AMPSEAL Plug Assembly

### Description of Changes

The 27.6 dimension shown on the front view is being replace with a column in the CONNECTOR SIZE Table showing the actual connector height dimension. This is being done because the current generic dimension does not accurately reflect the differences between the four connector sizes