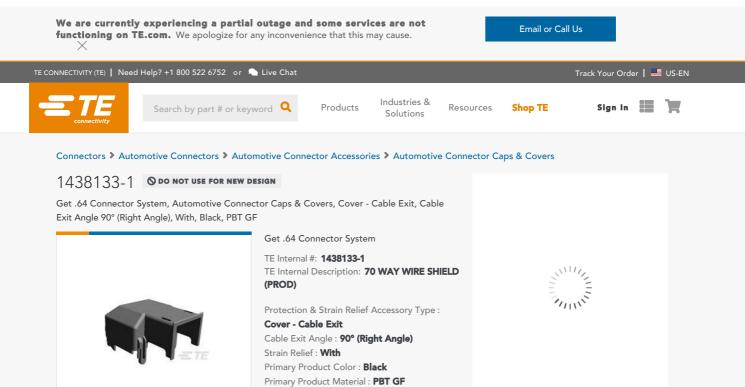

y in f

Documents **Product Compliance** Features **Product Drawings** 70-WAY WIRE DRESSING tif English 70 WAY WIRE SHIELD (PROD) ▲ 70 WAY WIRE SHIELD (PROD) English Customer View Model CAD Files LNG\_CVM\_1438133-1\_A.3d\_igs.zip English Customer View Model LNG\_CVM\_1438133-1\_A.3d\_stp.zip English LNG\_CVM\_1438133-1\_A.2d\_dxf.zip English LING\_CVM\_1438133-1\_A.pdf English