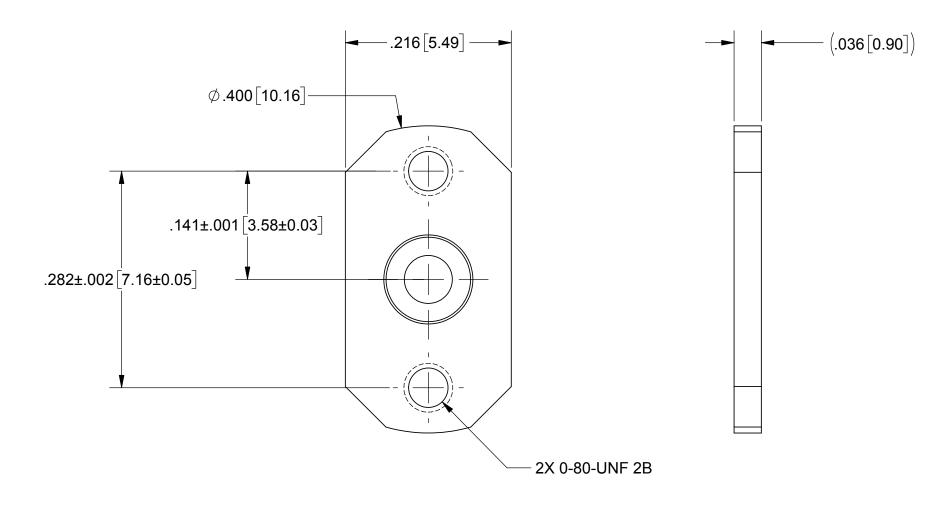

**MATERIAL**:

STAINLESS STEEL PER AMS-5640, ALLOY UNS S30300, TYPE 1; OR ASTM A582 TYPE 303, COND. A

FINISH:

PASSIVATED PER AMS-2700.

## NOTES:

1. FOR A FOOTPRINT RECOMMENDATION SPECIFIC TO YOUR PCB, PLEASE CONTACT US AT applications@svmicro.com

| FINIS | SH: SEE NOTES  SH: SEE NOTES  FACE AREA: N/A                                                                    | DIMENSIONS ARE IN INCHES TOLERANCES:  FRACTIONAL: ±1/64 ANGULAR: X* ±1°0' | UNLESS OTHERWISE SPECIFIED  1) ALL DIMENSIONS ARE IN INCHES [MILLIMETERS] 2) ALL DIMENSIONS ARE AFTER PLATING. 3) BREAK CORNERS & EDGES 005 R. MAX. 4) CHAM. 19T & LAST THREADS. 5) SURFACE ROUGHNESS 63-MIL-STD-10. 6) DIALSON COMMON CENTERS TO BE CONCENTRIC |             | Amphenol MICROWAVE 2400 Centrepark West Drive, Suite 100 West Palm Beach, FL 33409  TITLE:  3mm DETENT FLANGE |           |                   |              |
|-------|-----------------------------------------------------------------------------------------------------------------|---------------------------------------------------------------------------|-----------------------------------------------------------------------------------------------------------------------------------------------------------------------------------------------------------------------------------------------------------------|-------------|---------------------------------------------------------------------------------------------------------------|-----------|-------------------|--------------|
|       | PROPRIETARY                                                                                                     | INTERPRET DIMENSIONS AND TOLERANCES<br>PER ASME Y14.5M - 1994             |                                                                                                                                                                                                                                                                 |             |                                                                                                               |           |                   |              |
|       | INFORMATION CONTAINED IN THIS DRAWING                                                                           | THIRD ANGLE PROJECTION                                                    | DRAWN:                                                                                                                                                                                                                                                          | GPF 9/26/17 |                                                                                                               |           |                   |              |
| ANY   | HE SOLE PROPERTY OF SV MICROWAVE, INC<br>Y REPRODUCTION IN PART OR AS A WHOLE<br>HOUT THE WRITTEN PERMISSION OF | <b>+ + - - - - - - - - - -</b>                                            | CHECKED:                                                                                                                                                                                                                                                        | FSG 9/26/17 | SIZE                                                                                                          | 95077     | DWG. NO. 012-80-4 | 188/020      |
|       | MICROWAVE, INC IS PROHIBITED.                                                                                   |                                                                           | APPROVED:                                                                                                                                                                                                                                                       | FSG 9/26/17 | S                                                                                                             | CALE: 8:1 |                   | SHEET 1 OF 1 |