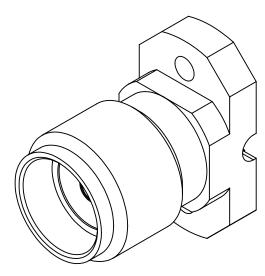

## NOTES:

1. FOR A FOOTPRINT RECOMMENDATION SPECIFIC TO YOUR PCB, PLEASE CONTACT US AT applications@svmicro.com

| MATERIAL: SEE NOTES FINISH: SEE NOTES                                                                                                                        |                                             | DIMENSIONS ARE IN INCHES TOLERANCES:  FRACTIONAL: ±1/64 ANGULAR: X° ±1°0′  DECIMAL: X ±.030  **Tolerances: **Toler | UNLESS OTHERWISE SPECIFIED  1) ALL DIMENSIONS ARE IN INCHES [MILLIMETERS] 2) ALL DIMENSIONS ARE AFTER PLATING. 3) BREAK CORNERS & EDGES. 005 F. MAX. |              | Amphenol MICROWAVE 2400 Centrepark West Drive, Suite 100 West Palm Beach. FL 33409 |          |              |
|--------------------------------------------------------------------------------------------------------------------------------------------------------------|---------------------------------------------|--------------------------------------------------------------------------------------------------------------------------------------------------------------------------------------------------------------------------------------------------------------------------------------------------------------------------------------------------------------------------------------------------------------------------------------------------------------------------------------------------------------------------------------------------------------------------------------------------------------------------------------------------------------------------------------------------------------------------------------------------------------------------------------------------------------------------------------------------------------------------------------------------------------------------------------------------------------------------------------------------------------------------------------------------------------------------------------------------------------------------------------------------------------------------------------------------------------------------------------------------------------------------------------------------------------------------------------------------------------------------------------------------------------------------------------------------------------------------------------------------------------------------------------------------------------------------------------------------------------------------------------------------------------------------------------------------------------------------------------------------------------------------------------------------------------------------------------------------------------------------------------------------------------------------------------------------------------------------------------------------------------------------------------------------------------------------------------------------------------------------------|------------------------------------------------------------------------------------------------------------------------------------------------------|--------------|------------------------------------------------------------------------------------|----------|--------------|
| SURFACE AREA: N/A  PROPRIETARY                                                                                                                               | INTERPRET DIMENSIONS PER ASME Y14 5M - 1994 |                                                                                                                                                                                                                                                                                                                                                                                                                                                                                                                                                                                                                                                                                                                                                                                                                                                                                                                                                                                                                                                                                                                                                                                                                                                                                                                                                                                                                                                                                                                                                                                                                                                                                                                                                                                                                                                                                                                                                                                                                                                                                                                                | 4) CHAM. 15T & LAST THREADS. 5) SURFACE ROUGHNESS 63 MIL-STD-10. 6) DIA:'S ON COMMON CENTERS TO BE CONCENTRIC WITHIN .005 T.I.R. 7) REMOVE ALL BURRS |              | SMA FEMALE 2 HOLE FLANGE MOUNT W/ SPRING PIN                                       |          |              |
| THE INFORMATION CONTAINED IN THIS D                                                                                                                          |                                             | THIRD ANGLE PROJECTION                                                                                                                                                                                                                                                                                                                                                                                                                                                                                                                                                                                                                                                                                                                                                                                                                                                                                                                                                                                                                                                                                                                                                                                                                                                                                                                                                                                                                                                                                                                                                                                                                                                                                                                                                                                                                                                                                                                                                                                                                                                                                                         | DRAWN:                                                                                                                                               | VB 04/04/18  | 0175   04.05 00.05                                                                 | DWO NO   |              |
| IS THE SOLE PROPERTY OF SV MICROWAVE, INC<br>ANY REPRODUCTION IN PART OR AS A WHOLE<br>WITHOUT THE WRITTEN PERMISSION OF<br>SV MICROWAVE, INC IS PROHIBITED. |                                             | <b>O E</b>                                                                                                                                                                                                                                                                                                                                                                                                                                                                                                                                                                                                                                                                                                                                                                                                                                                                                                                                                                                                                                                                                                                                                                                                                                                                                                                                                                                                                                                                                                                                                                                                                                                                                                                                                                                                                                                                                                                                                                                                                                                                                                                     | CHECKED:                                                                                                                                             | JMS 04/04/18 | SIZE   CAGE CODE                                                                   | SF2921-6 | 61506-1S     |
|                                                                                                                                                              |                                             |                                                                                                                                                                                                                                                                                                                                                                                                                                                                                                                                                                                                                                                                                                                                                                                                                                                                                                                                                                                                                                                                                                                                                                                                                                                                                                                                                                                                                                                                                                                                                                                                                                                                                                                                                                                                                                                                                                                                                                                                                                                                                                                                | APPROVED:                                                                                                                                            | JMS 04/04/18 | SCALE: 10:1                                                                        |          | SHEET 1 OF 1 |