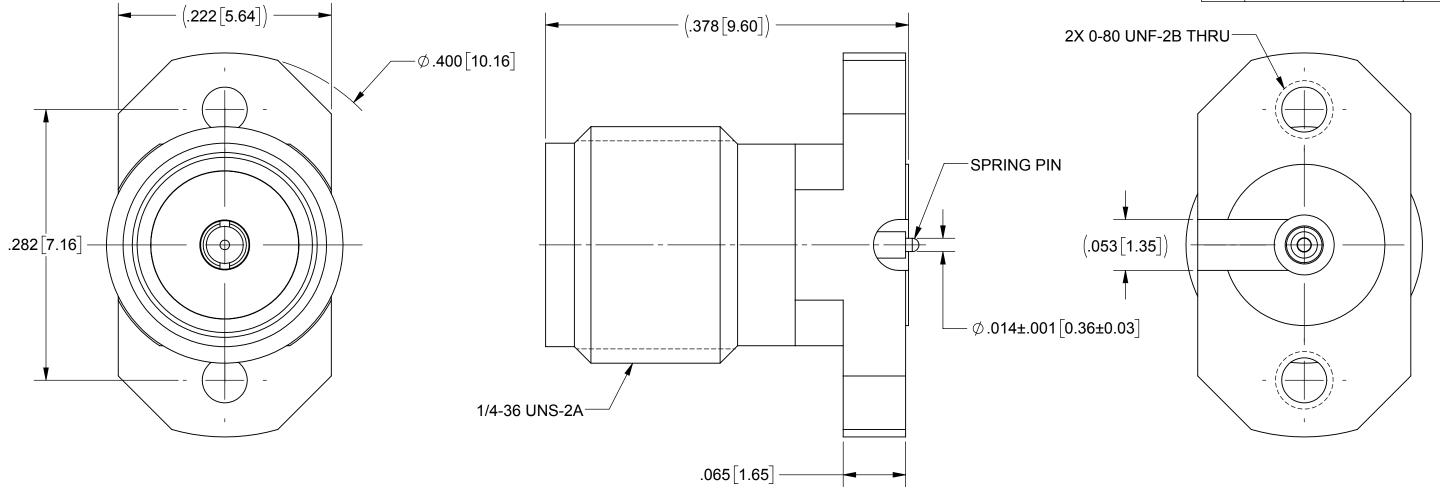

| SV P/N          | DESCRIPTION           | PCB THICKNESS |  |  |
|-----------------|-----------------------|---------------|--|--|
| SF2921-61506-1S | INCL. TWO .188 SCREWS | .028 TO .123  |  |  |

## NOTES:

1. FOR A FOOTPRINT RECOMMENDATION SPECIFIC TO YOUR PCB, PLEASE CONTACT US AT applications@svmicro.com

| MATERIAL: SEE NOTES FINISH: SEE NOTES                                                                                                                        |                                             | DIMENSIONS ARE IN INCHES TOLERANCES:  FRACTIONAL: ±1/64 ANGULAR: X° ±1°0′  DECIMAL: X ±.030  **Tolerances: **Toler | UNLESS OTHERWISE SPECIFIED  1) ALL DIMENSIONS ARE IN INCHES [MILLIMETERS] 2) ALL DIMENSIONS ARE AFTER PLATING. 3) BREAK CORNERS & EDGES. 005 F. MAX. |              | Amphenol MICROWAVE 2400 Centrepark West Drive, Suite 100 West Palm Beach. FL 33409 |          |              |
|--------------------------------------------------------------------------------------------------------------------------------------------------------------|---------------------------------------------|--------------------------------------------------------------------------------------------------------------------------------------------------------------------------------------------------------------------------------------------------------------------------------------------------------------------------------------------------------------------------------------------------------------------------------------------------------------------------------------------------------------------------------------------------------------------------------------------------------------------------------------------------------------------------------------------------------------------------------------------------------------------------------------------------------------------------------------------------------------------------------------------------------------------------------------------------------------------------------------------------------------------------------------------------------------------------------------------------------------------------------------------------------------------------------------------------------------------------------------------------------------------------------------------------------------------------------------------------------------------------------------------------------------------------------------------------------------------------------------------------------------------------------------------------------------------------------------------------------------------------------------------------------------------------------------------------------------------------------------------------------------------------------------------------------------------------------------------------------------------------------------------------------------------------------------------------------------------------------------------------------------------------------------------------------------------------------------------------------------------------------|------------------------------------------------------------------------------------------------------------------------------------------------------|--------------|------------------------------------------------------------------------------------|----------|--------------|
| SURFACE AREA: N/A  PROPRIETARY                                                                                                                               | INTERPRET DIMENSIONS PER ASME Y14 5M - 1994 |                                                                                                                                                                                                                                                                                                                                                                                                                                                                                                                                                                                                                                                                                                                                                                                                                                                                                                                                                                                                                                                                                                                                                                                                                                                                                                                                                                                                                                                                                                                                                                                                                                                                                                                                                                                                                                                                                                                                                                                                                                                                                                                                | 4) CHAM. 15T & LAST THREADS. 5) SURFACE ROUGHNESS 63 MIL-STD-10. 6) DIA:'S ON COMMON CENTERS TO BE CONCENTRIC WITHIN .005 T.I.R. 7) REMOVE ALL BURRS |              | SMA FEMALE 2 HOLE FLANGE MOUNT W/ SPRING PIN                                       |          |              |
| THE INFORMATION CONTAINED IN THIS D                                                                                                                          |                                             | THIRD ANGLE PROJECTION                                                                                                                                                                                                                                                                                                                                                                                                                                                                                                                                                                                                                                                                                                                                                                                                                                                                                                                                                                                                                                                                                                                                                                                                                                                                                                                                                                                                                                                                                                                                                                                                                                                                                                                                                                                                                                                                                                                                                                                                                                                                                                         | DRAWN:                                                                                                                                               | VB 04/04/18  | 0175   04.05 00.05                                                                 | DWO NO   |              |
| IS THE SOLE PROPERTY OF SV MICROWAVE, INC<br>ANY REPRODUCTION IN PART OR AS A WHOLE<br>WITHOUT THE WRITTEN PERMISSION OF<br>SV MICROWAVE, INC IS PROHIBITED. |                                             | <b>O E</b>                                                                                                                                                                                                                                                                                                                                                                                                                                                                                                                                                                                                                                                                                                                                                                                                                                                                                                                                                                                                                                                                                                                                                                                                                                                                                                                                                                                                                                                                                                                                                                                                                                                                                                                                                                                                                                                                                                                                                                                                                                                                                                                     | CHECKED:                                                                                                                                             | JMS 04/04/18 | SIZE   CAGE CODE                                                                   | SF2921-6 | 61506-1S     |
|                                                                                                                                                              |                                             |                                                                                                                                                                                                                                                                                                                                                                                                                                                                                                                                                                                                                                                                                                                                                                                                                                                                                                                                                                                                                                                                                                                                                                                                                                                                                                                                                                                                                                                                                                                                                                                                                                                                                                                                                                                                                                                                                                                                                                                                                                                                                                                                | APPROVED:                                                                                                                                            | JMS 04/04/18 | SCALE: 10:1                                                                        |          | SHEET 1 OF 1 |