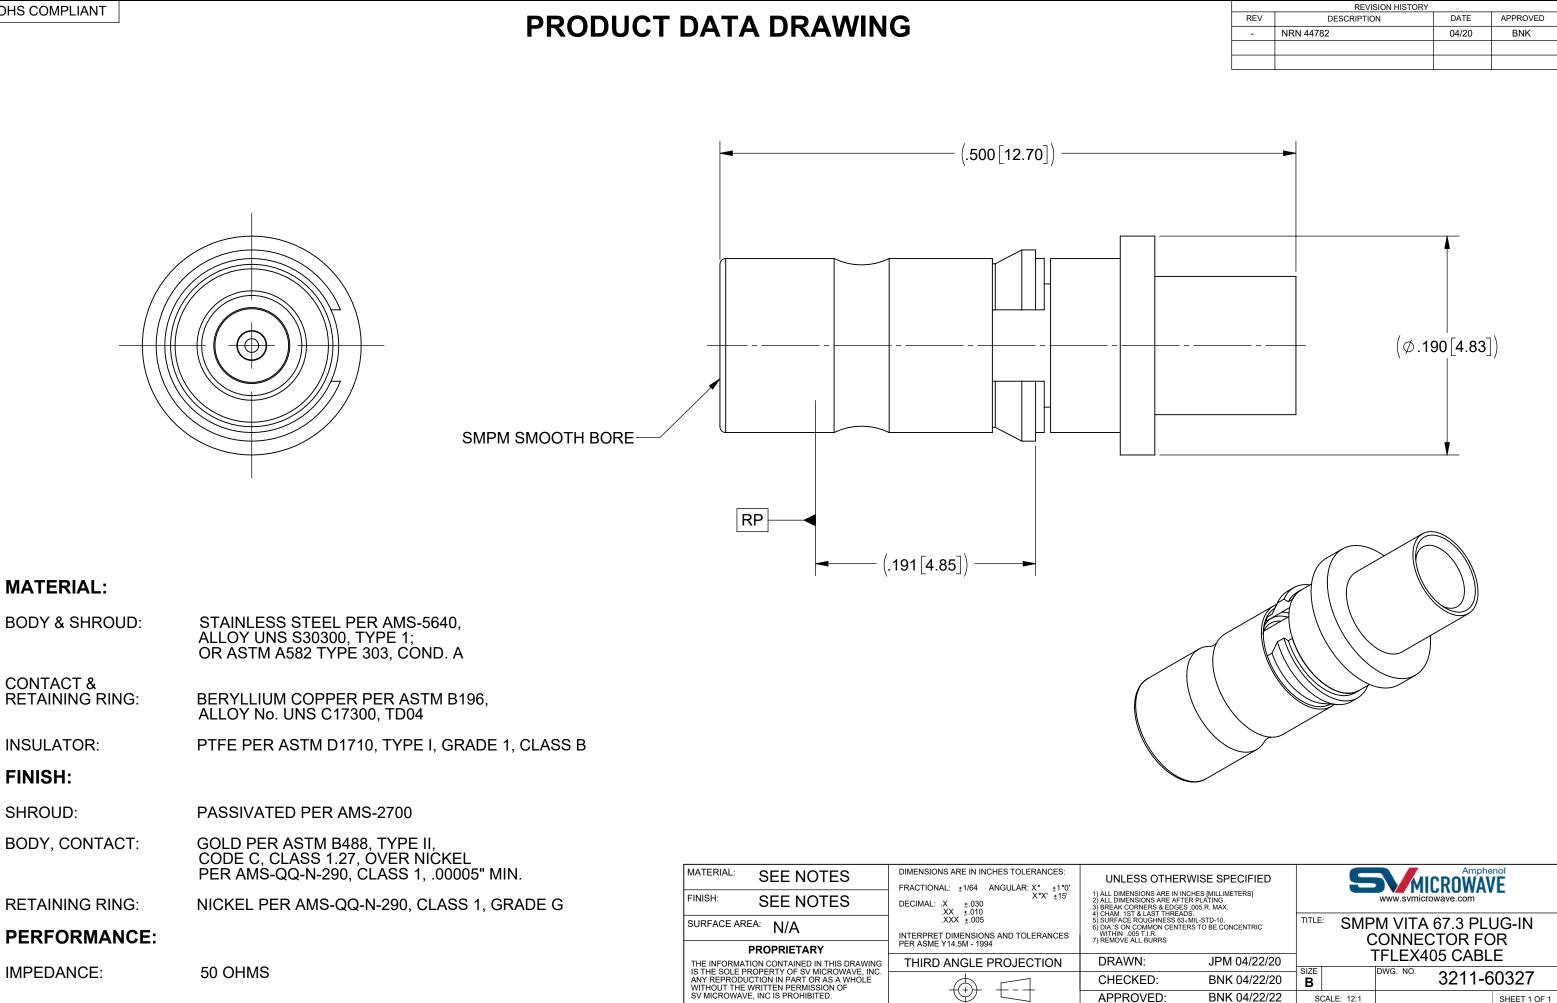

 $(\oplus)$ 

| UNLESS OTHERWISE SPECIFIED<br>1) ALL DIMENSIONS ARE IN INCHES [MILLIMETERS]<br>2) ALL DIMENSIONS ARE AFTER PLATING.<br>3) BREAK CORNERS & BOGES. 005 F. MAX.     |              |                                                | Amphenol<br>WWW.svmicrowave.com |                |        |              |  |
|------------------------------------------------------------------------------------------------------------------------------------------------------------------|--------------|------------------------------------------------|---------------------------------|----------------|--------|--------------|--|
| 4) CHAM. 1ST & LAST THREADS.<br>5) SURFACE ROUGHNESS 63.MIL.STD-10.<br>6) DIA.'S ON COMMON CENTERS TO BE CONCENTRIC<br>WITHIN .005 T.I.R.<br>7) REMOVE ALL BURRS |              | TITLE: SMPM VITA 67.3 PLUG-IN<br>CONNECTOR FOR |                                 |                |        |              |  |
| DRAWN:                                                                                                                                                           | JPM 04/22/20 |                                                |                                 | TFLEX405 CABLE |        |              |  |
| CHECKED:                                                                                                                                                         | BNK 04/22/20 | SIZE<br><b>B</b>                               |                                 | DWG. NO.       | 3211-6 | 0327         |  |
| APPROVED:                                                                                                                                                        | BNK 04/22/22 | S                                              | CALE: 12:1                      |                |        | SHEET 1 OF 1 |  |