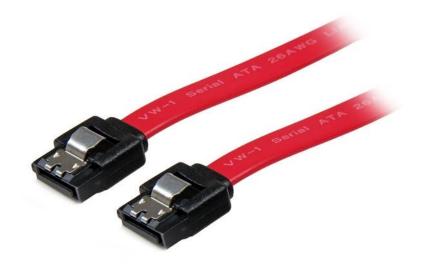

# 24in Latching SATA Cable

Product ID: LSATA24

The LSATA24 SATA Cable features two latching 7-pin data receptacles and supports full SATA 3.0 bandwidth of up to 6Gbps when used with SATA 3.0 compliant drives.

The latching connectors lock when connected to a supporting (latchable) SATA port, ensuring a snug, and secured data connection every time to prevent accidental disconnects.

Featuring a low profile, yet durable construction, the flexible design improves airflow and reduces clutter in your computer case, helping to keep the case clean and cool.

#### Features

- 2x Latching SATA connectors
- Supports full SATA 3.0 6Gbps bandwidth
- Compatible with both 3.5" and 2.5" SATA hard drives
- Provides 24" in cable length

www.startech.com
1 800 265 1844

Hard-to-find made easy\*