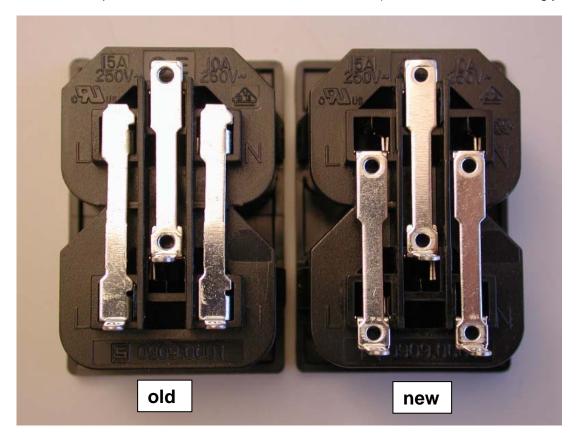

### 2 Type of change

- L and N bars newly riveted to contacts, now are all 3 bars (L/N/E) riveted.
- Position of solder terminals of L&N are moved approx 5mm towards the border of the connector.

### 3 Detailed description of change

The old version had only the earth bar riveted to the outlet contacts - L/N bars and contacts were made of one piece. The new version has L/N/E riveted. (The holes are the riveting joints)