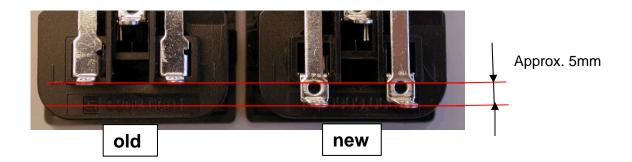

### 2 Type of change

- L and N bars newly riveted to contacts, now are all 3 bars (L/N/E) riveted.
- Position of solder terminals of L&N are moved approx 5mm towards the border of the connector.

# PRODUCT CHANGE NOTIFICATION

Position of solder terminals of L&N are moved approx 5mm towards the border of the connector.

## 6 Impact of change and recommended action

Form: New internal joining technique, solder terminals of L&N are moved approx 5mm

towards the border of the connector.

Fit: No influence Function: No influence Production Site: No influence