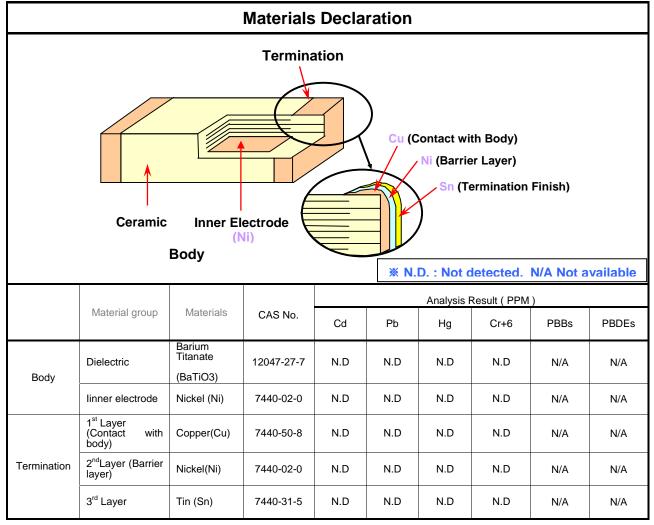

The detail information about ingredients of our MLCC is as below.

Supplier's Declaration Samsung Electro-Mechanics Co., Ltd

Page 1 of 3

Document No : MLR-K-02

www.sem.samsung.co.kr

### **Banned Substances under RoHS directive**

| Substance                              | USE(O/X) | Purposes of Use |
|----------------------------------------|----------|-----------------|
| Lead and its compounds                 | Х        |                 |
| Mercury and compounds                  | X        |                 |
| Hexavalent Chromium                    | X        |                 |
| Cadmium and its compounds              | X        |                 |
| Polybrominated biphenyls(PBBs)         | X        |                 |
| Polybrominated diphenyls ethers(PBDEs) | X        |                 |

# Controlled substances

| Substance                       | USE(O/X) | Purposes of Use                             |
|---------------------------------|----------|---------------------------------------------|
| Antimony and its compounds      | Х        |                                             |
| Arsenic and its compounds       | Х        |                                             |
| Beryllium and its compounds     | Х        |                                             |
| Barium and its compounds        | Х        |                                             |
| Manganese and its compounds     | Х        |                                             |
| Organic-tin compounds           | Х        |                                             |
| Nickel and its compounds        | 0        | Inner Electrode/<br>Plating (Barrier Layer) |
| Bismuth and its compounds       | Х        |                                             |
| Copper and its compounds        | 0        | Termination                                 |
| Asbestos etc.                   | Х        |                                             |
| Cyanides                        | Х        |                                             |
| Polychloroterphenyls(PCTs)      | Х        |                                             |
| Polychlorinated biphenyls(PCBs) | Х        |                                             |
| Polyvinyl chloride(PVC)         | Х        |                                             |