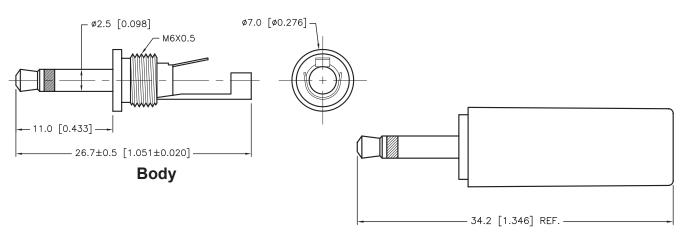

# **Phone Plug**



RoHS

**Compliant** 



# **Specifications**

### Connector Type : Phone

No. of Contacts : Plug Gender **Contact Termination** : Solder Pin Size : 2.5mm **Connector Mounting** : Cable

Plug Body : Brass, Nickel-Plated **Terminals** : Brass, Nickel-Plated

Insulator : Delrin (The plastic insulator can withstand 80°C for max. 2 seconds)

Handle





# **Assembly**

Dimensions: Millimetres (Inches)

# Handle

## **Part Number Table**

| Description                                  | Part Number |
|----------------------------------------------|-------------|
| 2.5mm Ultra-Miniature 2 Conductor Phone Plug | SPC15224    |

Important Notice: This data sheet and its contents (the "Information") belong to the members of the Premier Farnell group of companies (the "Group") or are licensed to it. No licence is granted for the use of it other than for information purposes in connection with the products to which it relates. No licence of any intellectual property rights is granted. The Information is subject to change without notice and replaces all data sheets previously supplied. The Information supplied is believed to be accurate but th