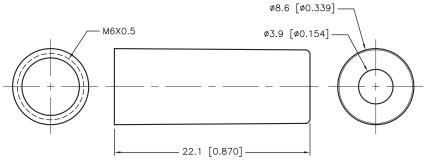

# **Phone Plug**



RoHS

**Compliant** 



# **Specifications**

### Connector Type : Phone

No. of Contacts : Plug Gender **Contact Termination** : Solder Pin Size : 2.5mm **Connector Mounting** : Cable

Plug Body : Brass, Nickel-Plated **Terminals** : Brass, Nickel-Plated

Insulator : Delrin (The plastic insulator can withstand 80°C for max. 2 seconds)

Handle





# **Assembly**

Dimensions: Millimetres (Inches)

# Handle

## **Part Number Table**

| Description                                  | Part Number |
|----------------------------------------------|-------------|
| 2.5mm Ultra-Miniature 2 Conductor Phone Plug | SPC15224    |

Important Notice: This data sheet and its contents (the "Information") belong to the members of the Premier Farnell group of companies (the "Group") or are licensed to it. No licence is granted for the use of it other than for information purposes in connection with the products to which it relates. No licence of any intellectual property rights is granted. The Information is subject to change without notice and replaces all data sheets previously supplied. The Information supplied is believed to be accurate but the