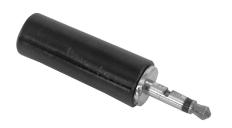

# **Phone Plug**

RoHS

**Compliant** 

### Connector Type : Phone

No. of Contacts : Plug Gender **Contact Termination** : Solder Pin Size : 2.5mm **Connector Mounting** : Cable

Plug Body : Brass, Nickel-Plated **Terminals** : Brass, Nickel-Plated