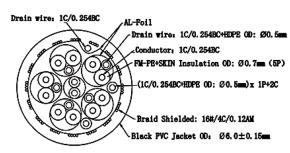

# **HDMI Plug to HDMI Plug**





#### Description

In-Wall Colored HDMI Cable Take advantage of the latest high performance 3D and 4K display technologies and bi-directional audio and data connectivity with v1.4 high-speed HDMI cables.

## **Specifications**

Connector Type A : HDMI Plug
Connector Type B : HDMI Plug
Cable Length : 914.4mm (3ft)
Jacket Colour : Black

## **Diagram**







### **Part Number Table**

| Description                          | Part Number |
|--------------------------------------|-------------|
| Cable, HDMI Plug to Plug, 3ft, Black | 24-14700    |

Important Notice: This data sheet and its contents (the "Information") belong to the members of the AVNET group of companies (the "Group") or are licensed to it. No licence is granted for the use of it other than for information purposes in connection with the products to which it relates. No licence of any intellectual property rights is granted. The Information is subject to change without notice and replaces all data sheets previously supplied. The Information supplied is believed to be accurate but the Group assumes no responsibility for its accuracy or completeness, any error in or omission fr