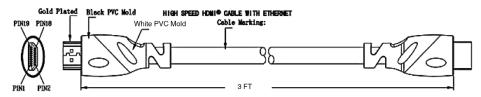

## **Diagram**

## **Specifications**

Connector Type A : HDMI Plug
Connector Type B : HDMI Plug
Cable Length : 914.4mm (3ft)
Jacket Colour : Black