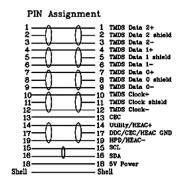

# **HDMI Plug to HDMI Plug**





#### Description

In-Wall Colored HDMI Cable Take advantage of the latest high performance 3D and 4K display technologies and bi-directional audio and data connectivity with v1.4 high-speed HDMI cables.

## **Specifications**

Connector Type A : HDMI Plug
Connector Type B : HDMI Plug
Cable Length : 914.4mm (3ft)
Jacket Colour : Black

## **Diagram**







### **Part Number Table**

| Description                          | Part Number |
|--------------------------------------|-------------|
| Cable, HDMI Plug to Plug, 3ft, Black | 24-14700    |

Important Notice: This data sheet and its contents (the "Information") belong to the members of the AVNET group of companies (the "Group") or are licensed to it. No licence is granted for the use of it other than for information purposes in connection with the products to which it relates. No licence of any intellectual property rights is granted. The Information is subject to change without notice and replaces all data sheets previously supplied. The Information supplied is believed to be accurate but the Group assumes no responsibility for its accuracy or completeness, any error in or omission