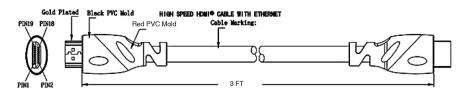

## **Specifications**

Connector Type A : HDMI Plug
Connector Type B : HDMI Plug
Cable Length : 914mm (3ft)
Jacket Colour : Black

#### **Diagram**