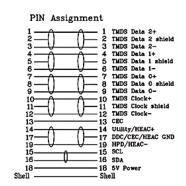

# **HDMI Plug to HDMI Plug**

# multicomp PRO



#### **Description**

The product is a high speed in-wall HDMI cable with Ethernet - CL3 rated - red. One can take advantage of the latest high performance 3D and 4K display technologies and bi-directional audio and data connectivity with v1.4 high speed HDMI cables.

## **Specifications**

Connector Type A : HDMI Plug
Connector Type B : HDMI Plug
Cable Length : 914mm (3ft)
Jacket Colour : Black

#### **Diagram**







### **Part Number Table**

| Description                          | Part Number |
|--------------------------------------|-------------|
| Cable, HDMI Plug to Plug, 3ft, Black | 24-14715    |

Important Notice: This data sheet and its contents (the "Information") belong to the members of the AVNET group of companies (the "Group") or are licensed to it. No licence is granted for the use of it other than for information purposes in connection with the products to which it relates. No licence of any intellectual property rights is granted. The Information is subject to change without notice and replaces all data sheets previously supplied. The Information supplied is believed to be accurate but the Group assumes no responsibility for its accuracy or completeness, any error in or omission