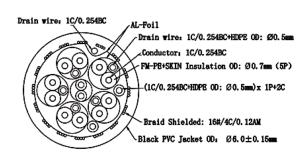

# **HDMI Plug to HDMI Plug**

# multicomp PRO



#### **Description**

The product is a high speed in-wall HDMI cable with Ethernet - CL3 rated - red. One can take advantage of the latest high performance 3D and 4K display technologies and bi-directional audio and data connectivity with v1.4 high speed HDMI cables.

## **Specifications**

Connector Type A : HDMI Plug
Connector Type B : HDMI Plug
Cable Length : 914mm (3ft)
Jacket Colour : Black

#### **Diagram**







### **Part Number Table**

| Description                          | Part Number |
|--------------------------------------|-------------|
| Cable, HDMI Plug to Plug, 3ft, Black | 24-14715    |

Important Notice: This data sheet and its contents (the "Information") belong to the members of the AVNET group of companies (the "Group") or are licensed to it. No licence is granted for the use of it other than for information purposes in connection with the products to which it relates. No licence of any intellectual property rights is granted. The Information is subject to change without notice and replaces all data sheets previously supplied. The Information supplied is believed to be accurate but the Group assumes no responsibility for its accuracy or completeness, any error in or omission fr