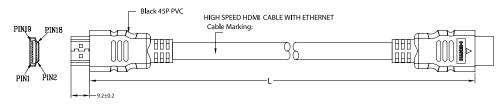

## HDMI Plug to HDMI Plug multicomp PRO





## Diagram

HDMI AM Gold plated

HDMI AM Gold plated







Dimensions: Millimetres

## **Electrical Test:**

1. 100% Open Short MIS Wire Test 2. Contact Resistance : 5Ω Max. 3. Insulation Resistance : 5MΩ Min. 4. HI-POT Test : DC 300V/10ms

5. Pass 1080P Test

## **Part Number Table**

| Description                   | Length<br>(mm) | Part Number |
|-------------------------------|----------------|-------------|
| HDMI Plug to HDMI Plug, Black | 4572 ±30       | 24-14760    |
|                               | 7620 ±50       | 24-14761    |
|                               | 9144 ±50       | 24-14762    |

Important Notice: This data sheet and its contents (the "Information") belong to the members of the AVNET group of companies (the "Group") or are licensed to it. No licence is granted for the use of it other than for information purposes in