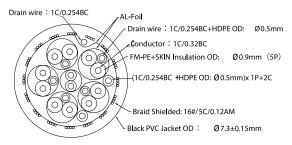

## **Electrical Test:**

1. 100% Open Short MIS Wire Test 2. Contact Resistance : 5Ω Max. 3. Insulation Resistance : 5MΩ Min. 4. HI-POT Test : DC 300V/10ms

5. Pass 1080P Test