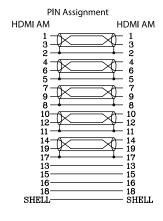

## HDMI Plug to HDMI Plug multicomp PRO





## Diagram

HDMI AM Gold plated

HDMI AM Gold plated







Dimensions: Millimetres

## **Electrical Test:**

1. 100% Open Short MIS Wire Test 2. Contact Resistance : 5Ω Max. 3. Insulation Resistance : 5MΩ Min. 4. HI-POT Test : DC 300V/10ms

5. Pass 1080P Test

## **Part Number Table**

| Description                   | Length<br>(mm) | Part Number |
|-------------------------------|----------------|-------------|
| HDMI Plug to HDMI Plug, Black | 4572 ±30       | 24-14760    |
|                               | 7620 ±50       | 24-14761    |
|                               | 9144 ±50       | 24-14762    |

Important Notice: This data sheet and its contents (the "Information") belong to the members of the AVNET group of companies (the "Group") or are licensed to it. No licence is granted for the use of it other than for information purposes in con