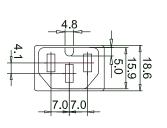

----------------------------------------------------------------------------------|---------------------------------------------------------------------------------------------------------------------------------|
|                                                                                                                                                           | : 8                                                                                                                             |
| No. of Outlets                                                                                                                                            | : 1                                                                                                                             |

Diagram





Dimensions : Millimetres

## Part Number Table

| Description                                | Part Number |
|--------------------------------------------|-------------|
| Power Entry, Connector, Socket, Receptacle | MC001540    |

Important Notice : This data sheet and its contents (the "Information") belong to the members of the Premier Farnell group of companies (the "Group") or are licensed to it. No licence is granted for the use of it other than for information purposes in connection with the products to which it relates. No licence of any intellectual property rights is granted. The Information is subject to change without notice and replaces all data sheets previously supplied. The Information supplied is believed to be accurate but the Group assumes no responsibility for its a