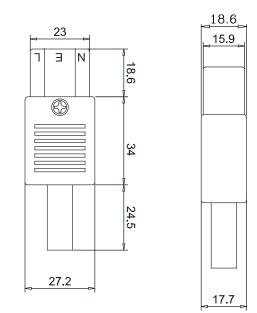

--------------------------------------------------------------------------------|---------------------------------------------------------------------------------------------------------------------------------|
|                                                                                                                                                           | : 8                                                                                                                             |
| No. of Outlets                                                                                                                                            | : 1                                                                                                                             |

Diagram





Dimensions : Millimetres

## Part Number Table

| Description                                | Part Number |
|--------------------------------------------|-------------|
| Power Entry, Connector, Socket, Receptacle | MC001540    |

Important Notice : This data sheet and its contents (the "Information") belong to the members of the Premier Farnell group of companies (the "Group") or are licensed to it. No licence is granted for the use of it other than for information purposes in connection with the products to which it relates. No licence of any intellectual property rights is granted. The Information is subject to change without notice and replaces all data sheets previously supplied. The Information supplied is believed to be accurate but the Group assumes no responsibility for its acc