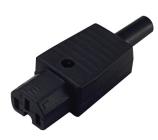

## Specifications

| Rating<br>Insulation Resistance<br>Dielectric Strength<br>Housing Material<br>Gender<br>Connector Mounting<br>Contact Termination Type<br>No. of Contacts | : 10A 250V AC<br>: DC 500V 100MΩ Min.<br>: AC 2,000V 1 Minute<br>: Nylon #66<br>: Receptacle<br>: Cable Mount<br>: Screw<br>: 8 |
|-----------------------------------------------------------------------------------------------------------------------------------------------------------|---------------------------------------------------------------------------------------------------------------------------------|
|                                                                                                                                                           | : 8                                                                                                                             |
| No. of Outlets                                                                                                                                            | : 1                                                                                                                             |

## Part Number Table

| Description                                | Part Number |
|--------------------------------------------|-------------|
| Power Entry, Connector, Socket, Receptacle | MC001540    |