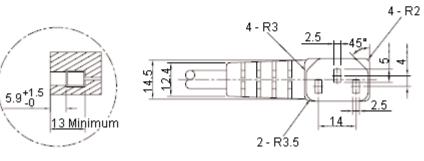

| 09/12/11 | SCALE: NTS     | U.O.M.: mm | SHEET: 1 OF     | F 2      |  |  |

| multicomp | PART NO.                        | REVISIONS |     |             |       |          |        |          |        |          |  |
|-----------|---------------------------------|-----------|-----|-------------|-------|----------|--------|----------|--------|----------|--|
|           | JA-502 + (H05VV-F 0.75MM 3B 2M) | ECN #     | REV | DESCRIPTION | DRAWN | DATE     | CHECKD | DATE     | APPRVD | DATE     |  |
|           |                                 | -         | А   | RELEASED    | Asha  | 26/11/11 | Veena  | 26/11/11 |        | 09/12/11 |  |
|           |                                 |           |     |             |       |          |        |          |        |          |  |





Dimensions : Millimetres

## Part Number Table

| Description                     | Part Number                     |
|---------------------------------|---------------------------------|
| Lead, IEC R/A, 10 A, Black, 2 M | JA-502 + (H05VV-F 0.75MM 3B 2M) |

| licence is granted for the use of it other than for information purposes in connection with<br>the products to which it relates. No licence of any intellectual property rights is granted. The<br>Information subject to change without notice and replaces all data basets previously and<br>pied. The Information supplied is believed to be accurate but the Group assumes no<br>responsibility for its accuracy or completeness, any error in or omission from it or for any<br>use made of it. Users of this data sheet should check for themselves