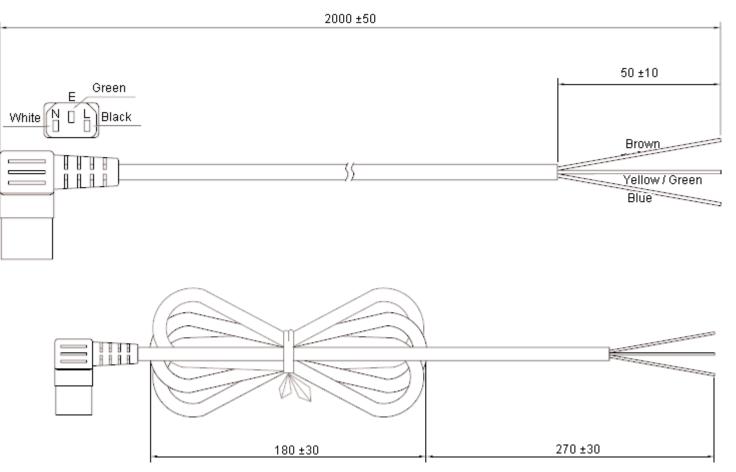

Dimensions : Millimetres

| licence is granted for the use of it other than for information purposes in connection with the products to which it relates. No licence of any intellectual property rights is granted. The Information supplied is believed to be accurate but the Group assumes no responsibility for its accuracy or completeness, any error in or omission from it or for any use made of it. Users of this data sheet should check for themselves the Information and the suitability of the products for their purpose and not make any assumptions based on information included or omitted. Liability for loss or damage resulting from any reliance on                                                                                                                                                                                                                                                                                                                                                                                                                                                                                                                                                                                                                                                                                                                                                                                                                                                                                                                                                                                                                                                                                                                                                                                                                                                                                                                                                                                                                                                                               | TOLERANCES:                                       | DRAWN BY:    | DATE:    | DRAWING TITLE: |            |                 |          |  |  |
|--------------------------------------------------------------------------------------------------------------------------------------------------------------------------------------------------------------------------------------------------------------------------------------------------------------------------------------------------------------------------------------------------------------------------------------------------------------------------------------------------------------------------------------------------------------------------------------------------------------------------------------------------------------------------------------------------------------------------------------------------------------------------------------------------------------------------------------------------------------------------------------------------------------------------------------------------------------------------------------------------------------------------------------------------------------------------------------------------------------------------------------------------------------------------------------------------------------------------------------------------------------------------------------------------------------------------------------------------------------------------------------------------------------------------------------------------------------------------------------------------------------------------------------------------------------------------------------------------------------------------------------------------------------------------------------------------------------------------------------------------------------------------------------------------------------------------------------------------------------------------------------------------------------------------------------------------------------------------------------------------------------------------------------------------------------------------------------------------------------------------------|---------------------------------------------------|--------------|----------|----------------|------------|-----------------|----------|--|--|
|                                                                                                                                                                                                                                                                                                                                                                                                                                                                                                                                                                                                                                                                                                                                                                                                                                                                                                                                                                                                                                                                                                                                                                                                                                                                                                                                                                                                                                                                                                                                                                                                                                                                                                                                                                                                                                                                                                                                                                                                                                                                                                                                | UNLESS OTHERWISE                                  | Asha         | 26/11/11 | Power Cord     |            |                 |          |  |  |
|                                                                                                                                                                                                                                                                                                                                                                                                                                                                                                                                                                                                                                                                                                                                                                                                                                                                                                                                                                                                                                                                                                                                                                                                                                                                                                                                                                                                                                                                                                                                                                                                                                                                                                                                                                                                                                                                                                                                                                                                                                                                                                                                | SPECIFIED,                                        | CHECKED BY:  | DATE:    | SIZE DWG NO.   | M10002758  | ELECTRONIC FILE | REV<br>A |  |  |
|                                                                                                                                                                                                                                                                                                                                                                                                                                                                                                                                                                                                                                                                                                                                                                                                                                                                                                                                                                                                                                                                                                                                                                                                                                                                                                                                                                                                                                                                                                                                                                                                                                                                                                                                                                                                                                                                                                                                                                                                                                                                                                                                | DIMENSIONS ARE<br>FOR REFERENCE<br>PURPOSES ONLY. | Veena        | 26/11/11 |                |            | AL502M2 DWG     |          |  |  |
|                                                                                                                                                                                                                                                                                                                                                                                                                                                                                                                                                                                                                                                                                                                                                                                                                                                                                                                                                                                                                                                                                                                                                                                                                                                                                                                                                                                                                                                                                                                                                                                                                                                                                                                                                                                                                                                                                                                                                                                                                                                                                                                                |                                                   | APPROVED BY: | DATE:    |                | I          |                 | <u> </u> |  |  |
| the strate of the postion of the second strate of t |                                                   |              | 09/12/11 | SCALE: NTS     | U.O.M.: mm | SHEET: 1 OF     | F 2      |  |  |

Dimensions : Millimetres

## Part Number Table

| Description                     | Part Number                     |
|---------------------------------|---------------------------------|
| Lead, IEC R/A, 10 A, Black, 2 M | JA-502 + (H05VV-F 0.75MM 3B 2M) |