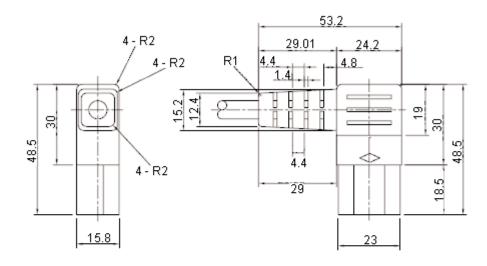

| 09/12/11 | SCALE: NTS     | U.O.M.: mm | SHEET: 1 OF     | F 2      |  |  |

| multicomp | PART NO.                        | REVISIONS |     |             |       |          |        |          |        |          |  |
|-----------|---------------------------------|-----------|-----|-------------|-------|----------|--------|----------|--------|----------|--|
|           | JA-502 + (H05VV-F 0.75MM 3B 2M) | ECN #     | REV | DESCRIPTION | DRAWN | DATE     | CHECKD | DATE     | APPRVD | DATE     |  |
|           |                                 | -         | А   | RELEASED    | Asha  | 26/11/11 | Veena  | 26/11/11 |        | 09/12/11 |  |
|           |                                 |           |     |             |       |          |        |          |        |          |  |





Dimensions : Millimetres

## Part Number Table

| Description                     | Part Number                     |
|---------------------------------|---------------------------------|
| Lead, IEC R/A, 10 A, Black, 2 M | JA-502 + (H05VV-F 0.75MM 3B 2M) |

| licence is granted for the use of it other than for information purposes in connection with<br>the products to which it relates. No licence of any intellectual property rights is granted. The<br>Information subject to change without notice and replaces all data basets previously and<br>pied. The Information supplied is believed to be accurate but the Group assumes no<br>responsibility for its accuracy or completeness, any error in or omission from it or for any<br>use made of it. Users of this data sheet should check for themselv