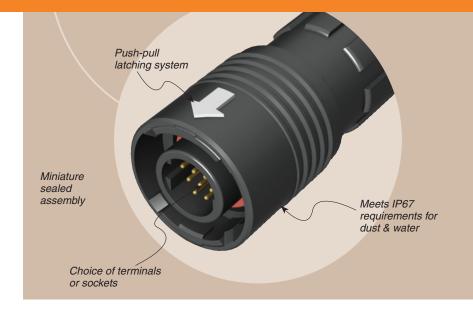

### **FEATURES**

- IP67 dust and water protected when submerged 1 m deep for 30 minutes
- · Lightweight plastic shell
- Push-pull latching system
- Molded-in grooves to prevent hand slippage
- Polarizing keys protect from mis-alignment
- Visual alignment indicators
- · Cable-to-cable or cable-to-panel solutions