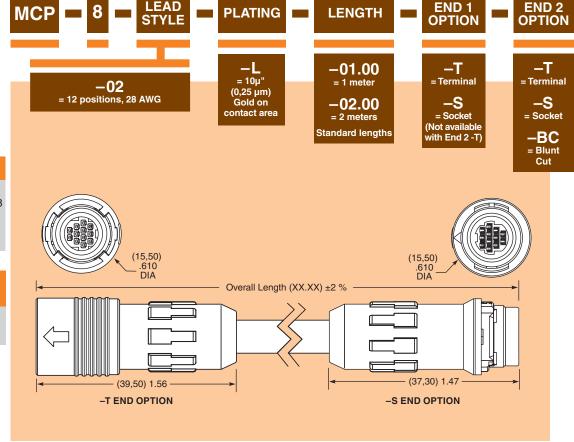

## **DUST CAPS**

- -S (Socket) = DCA-MCR-8
- -T (Terminal) = DCA-MCP-8

Visit sealedio.samtec.com for a complete list of sealed systems

### **ALSO AVAILABLE** (MOQ Required)

 Other lengths Contact Samtec.

Note: Samtec's MCP-8 Series is dual sourced by Hirose Electric Co., LTD.

Due to technical progress, all designs, specifications and components are subject to change without notice.