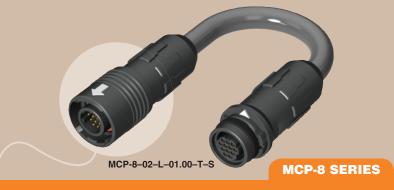

# **IP67 SEALED 8 SERIES CABLE ASSEMBLY**

### **FEATURES**

- IP67 dust and water protected when submerged 1 m deep for 30 minutes
- · Lightweight plastic shell
- Push-pull latching system
- Molded-in grooves to prevent hand slippage
- Polarizing keys protect from mis-alignment
- Visual alignment indicators
- · Cable-to-cable or cable-to-panel solutions

Mates with: MCR(K)-8, MCP(K)-8



## **SPECIFICATIONS**

For complete specifications see www.samtec.com?MCP-8

Insulator Material:

PPS
Terminal Material:

Phosphor Bronze
Contact Material:

Phosphor Bronze Gasket Material:

Silicone
Spring Material:

Stainless Steel
Coupling Ring Spacer:

Cable Clamp: POM

**RoHS Compliant:** 

## **DUST CAPS**

- -S (Socket) = DCA-MCR-8
- -T (Terminal) = DCA-MCP-8

Visit sealedio.samtec.com for a comp