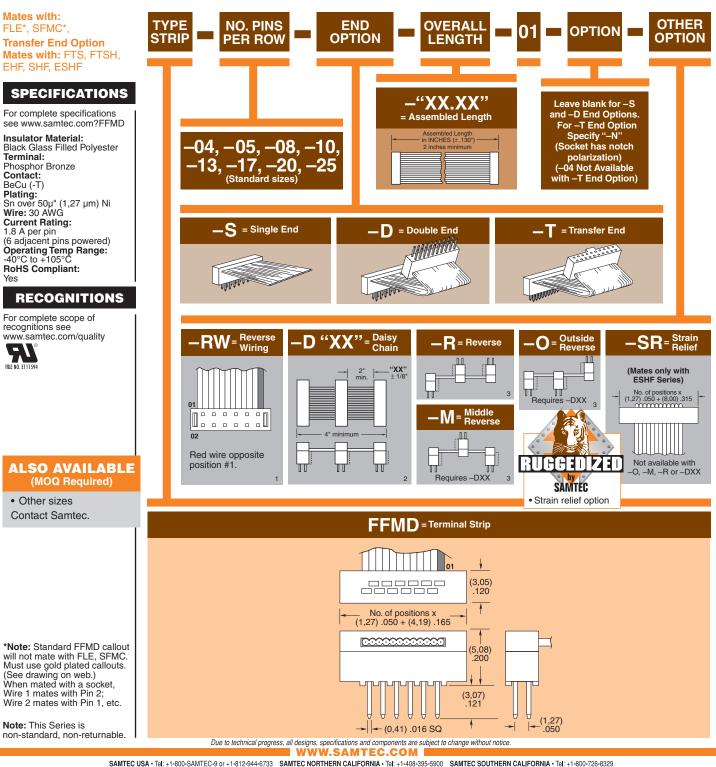

FFMD-20-T-02.00-01-N-R

ΤМ

FFMD-10-S-10.00-01

**FFMD SERIES** 

(1,27 mm) .050"

TIGER EYE" FLAT IDC WIRE CABLES

SAMTEC USA •Tel: +1-800-SAMTEC-9 or +1-812-944-8738 SAMTEC NORTHER OLIFORNIA •Tel: +1-408-395-5900 SAMTEC SOUTHERN CALIFORNIA •Tel: +1-800-726-8329 SAMTEC SOUTH AMERICA •Tel: +5 31 3786 3227 SAMTEC UNITED KINGDOM •Tel: +44 01236 739292 SAMTEC GERMANY •Tel: +49 (0) 89 / 89460-0 SAMTEC FANCE • Tel: +33 16 0 95 06 60 SAMTEC ITALY •Tel: +39 039 8690337 SAMTEC NORDIC/BALTIC • Tel: +68 4477280 SAMTEC BENELUX •Tel: +44 01236 739292 SAMTEC STARLE • Tel: +372 3752600 SAMTEC INDIA • Tel: 80 407 27 • Tel: +61 93 800337 Tel: 716 + 161 93 800337 50 • Tel: +61 91 76 950 55 SAMTEC SINGAPORE • Tel: +56 755 55 SAMTEC SINGAPORE • Tel: +56 755 55 SAMTEC SINGAPORE • Tel: +56 755 55 SAMTEC SINGAPORE • Tel: +86 755 55 SAMTEC SINGAPORE • Tel: +56 755 555 SAMTEC SINGAPORE • TEl: +56 7555 555 SAMTEC SINGAPORE • TEl: +56 7