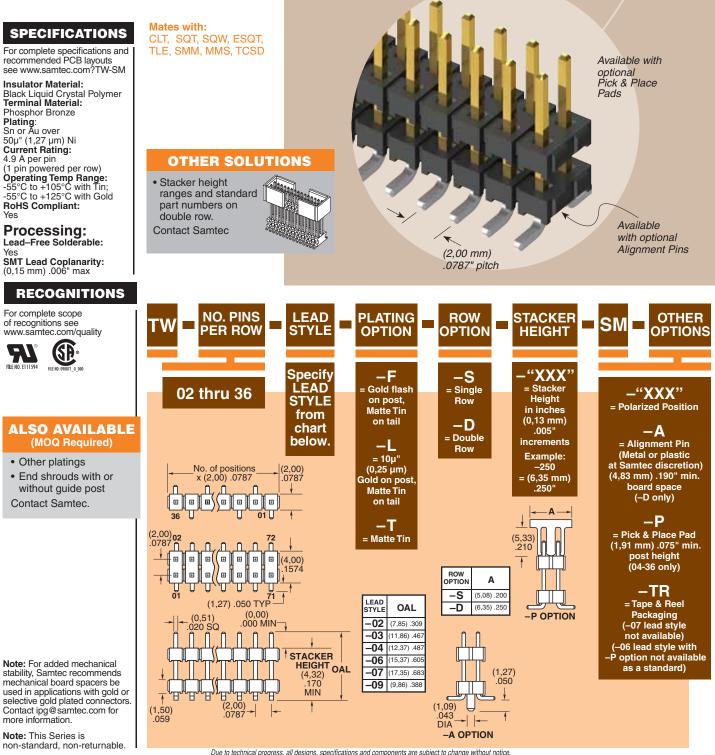

TW-25-02-F-S-260-SM

TW-10-04-L-D-300-SM

**TW SERIES** 

(2,00 mm) .0787"

## **SMT BOARD STACKERS**



Due to technical progress, all designs, specifications and components are subject to change without notice.

 SAMTEC USA • Tel: +1-800-SAMTEC-9 or +1-812-944-6733
 SAMTEC NORTHERN CALIFORNIA • Tel: +1-408-395-5900
 SAMTEC SOUTHERN CALIFORNIA • Tel: +1-900-726-8329

 SAMTEC SOUTH AMERICA • Tel: +53 13 786 3227
 SAMTEC UNITED KINGDOM • Tel: +44 01236 739292
 SAMTEC GERMANY • Tel: +49 (0) 89 / 89460-0

 SAMTEC FORMACE • Tel: +33 11 60 95 06 60
 SAMTEC TEL: +340 07 8809337
 SAMTEC NORDICIBALTIC • Tel: +44 01236 739292
 SAMTEC BENELUX • Tel: +44 01236 739292

 SAMTEC FORMACE • Tel: +33 16 09 50 6 60
 SAMTEC TEL: +31 00 95 06 60
 SAMTEC SIGAPORE • Tel: +61 745 5955
 SAMTEC LAPAN • Tel: +41 45 475 1385

 SAMTEC SHANGHAI • Tel: +86 21 6083 3766
 SAMTEC KOREA • Tel: +63 595 55
 SAMTEC KOREA • Tel