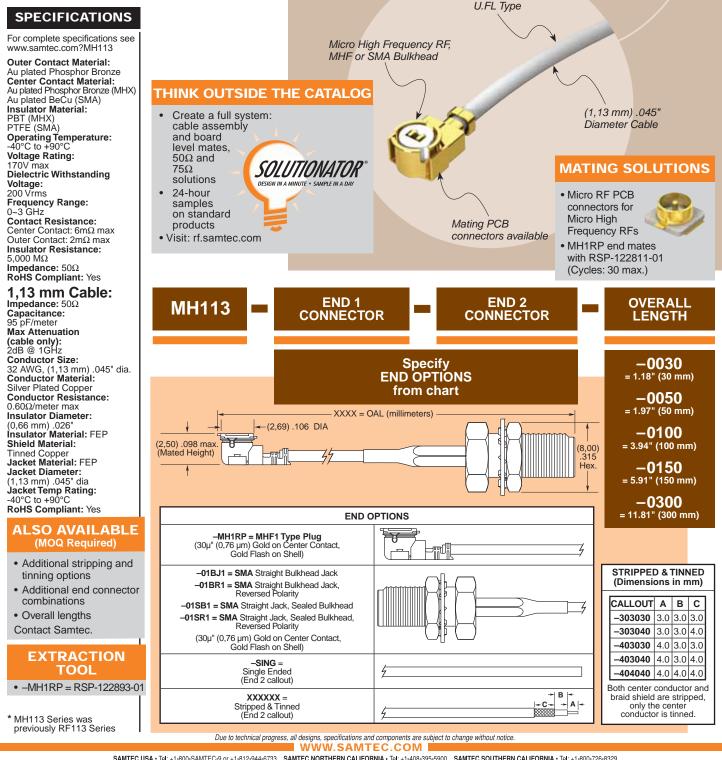

MH113-MH1RP-MH1RP-0300

MH113\* SERIES

MH113-MH1RP-01BJ1-0300

## **MICRO HIGH FREQUENCY RF CABLES**



 SAMTEC USA • Tel: +1-800-SAMTEC-9 or +1-812-944-6733
 SAMTEC NORTHERN CALIFORNIA • Tel: +1-408-395-5900
 SAMTEC SOUTHERN CALIFORNIA • Tel: +1-900-726-8329

 SAMTEC SOUTH AMERICA • Tel: +53 13 786 3227
 SAMTEC UNITED KINGDOM • Tel: +44 01236 739292
 SAMTEC GERMANY • Tel: +49 (0) 89 / 89460-0

 SAMTEC FORMACE • Tel: +33 11 60 95 06 60
 SAMTEC TEL: +49 (0) 89 / 89460-0
 SAMTEC SAMTEC SAMTEC TEl: +49 (0) 89 / 89460-0

 SAMTEC FORMACE • Tel: +33 11 60 95 06 60
 SAMTEC TEL: +39 (0) 78 890337
 SAMTEC NORDICIBALTIC • Tel: +46 8 4477280
 SAMTEC DENELUX • Tel: +44 01236 739292

 SAMTEC ISRAEL • Tel: +972 3755600
 SAMTEC TOIDIA • Tel: 25 80776780
 SAMTEC TAIWAN • Tel: +61 45 475 1385

 SAMTEC SHANGHAI • Tel: +86 21 6083 3766
 SAMTEC KOREA • Tel: +86 755 83776780
 SAMTEC TAIWAN • Tel: +88 62 2735 6