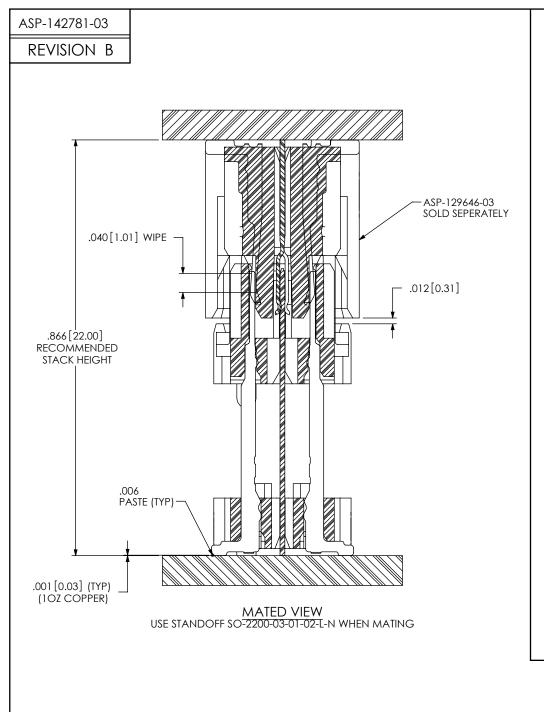

## PROPRIETARY NOTE

THIS DOCUMENT CONTAINS INFORMATION CONFIDENTIAL AND PROPRIETARY TO SAMTEC, INC. AND SHALL NOT BE REPRODUCED OR TRANSFERRED TO OTHER DOCUMENTS OR DISCLOSED TO OTHERS OR USED FOR ANY PURPOSE OTHER THAN THAT WHICH IT WAS OBTAINED WITHOUT THE EXPRESSED WRITTEN CONSENT OF SAMTEC, INC.

<u>samtec</u>

520 PARK EAST BLVD, NEW ALBANY, IN 47150 PHONE: 812-944-6733 FAX: 812-948-5047 e-Mail: info@SAMTEC.com code: 55322

SHEET SCALE: 5:1 DESCRI

ELEVATED QMS ASSM (22MM STACK)

ASP-142781-03

c:\enterprisevauli\DWG\MISC\MKTG\ASP-142781-03 MRYSLDDGW-RYAN 10/17/2008 SHEET 3 OF 3