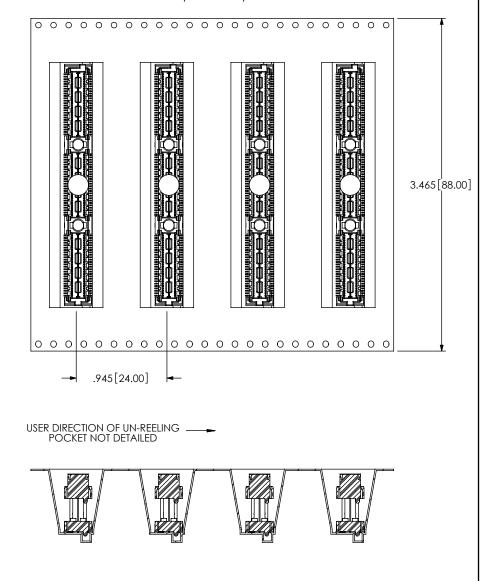

## PACKAGING VIEW (SEE NOTE 9)



## PROPRIETARY NOTE

THIS DOCUMENT CONTAINS INFORMATION CONFIDENTIAL AND PROPRIETARY TO SAMTEC, INC. AND SHALL NOT BE REPRODUCED OR TRANSFERRED TO OTHER DOCUMENTS OR DISCLOSED TO OTHERS OR USED FOR ANY PURPOSE OTHER THAN THAT WHICH IT WAS OBTAINED WITHOUT THE EXPRESSED WRITTEN CONSENT OF SAMTEC, INC.

<u>samtec</u>

520 PARK EAST BLVD, NEW ALBANY, IN 47150 PHONE: 812-944-6733 FAX: 812-948-5047 e-Mail: info@SAMTEC.com code: 55322

SHEET SCALE: 5:1 DESCRI

ELEVATED QMS ASSM (22MM STACK)

ASP-142781-03

c:\enterprisevauli\DWG\MISC\MKTG\ASP-142781-03 MRYSLDDGW-RYAN 10/17/2008 SHEET 3 OF 3