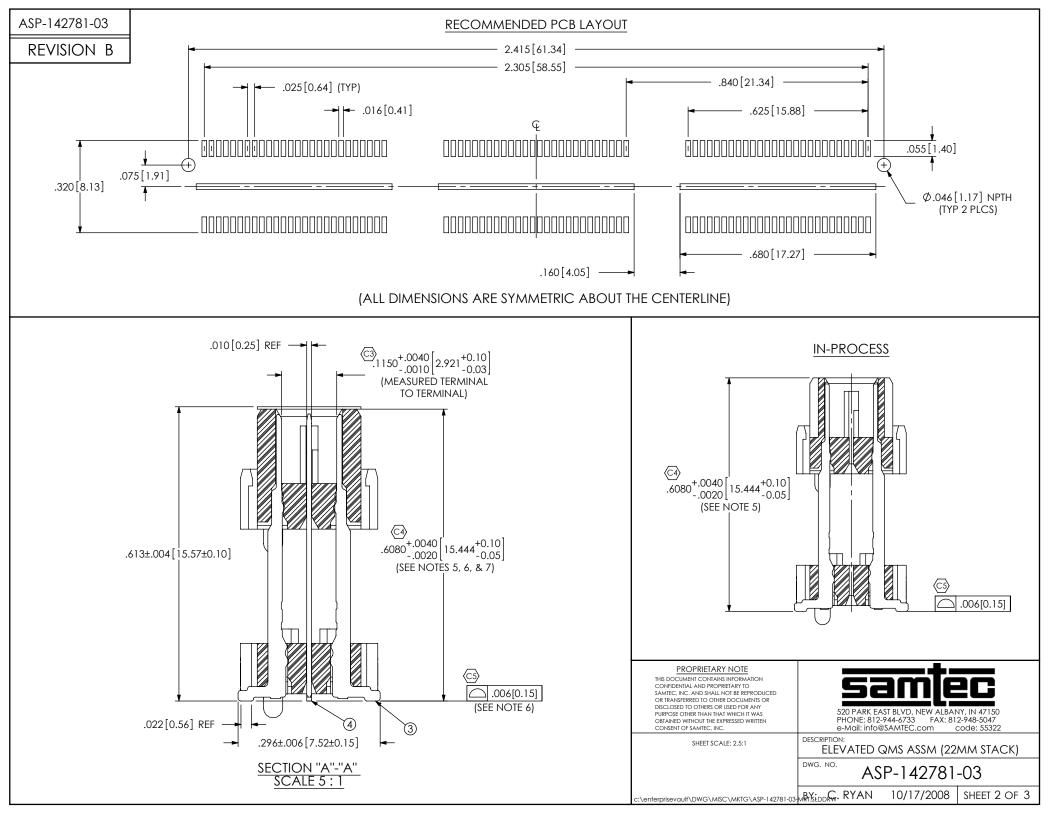

<u>samtec</u>

520 PARK EAST BLVD, NEW ALBANY, IN 47150 PHONE: 812-944-6733 FAX: 812-948-5047 e-Mail: info@SAMTEC.com code: 55322

SHEET SCALE: 5:1 DESCRI

ELEVATED QMS ASSM (22MM STACK)

ASP-142781-03

c:\enterprisevauli\DWG\MISC\MKTG\ASP-142781-03 MRYSLDDGW-RYAN 10/17/2008 SHEET 3 OF 3