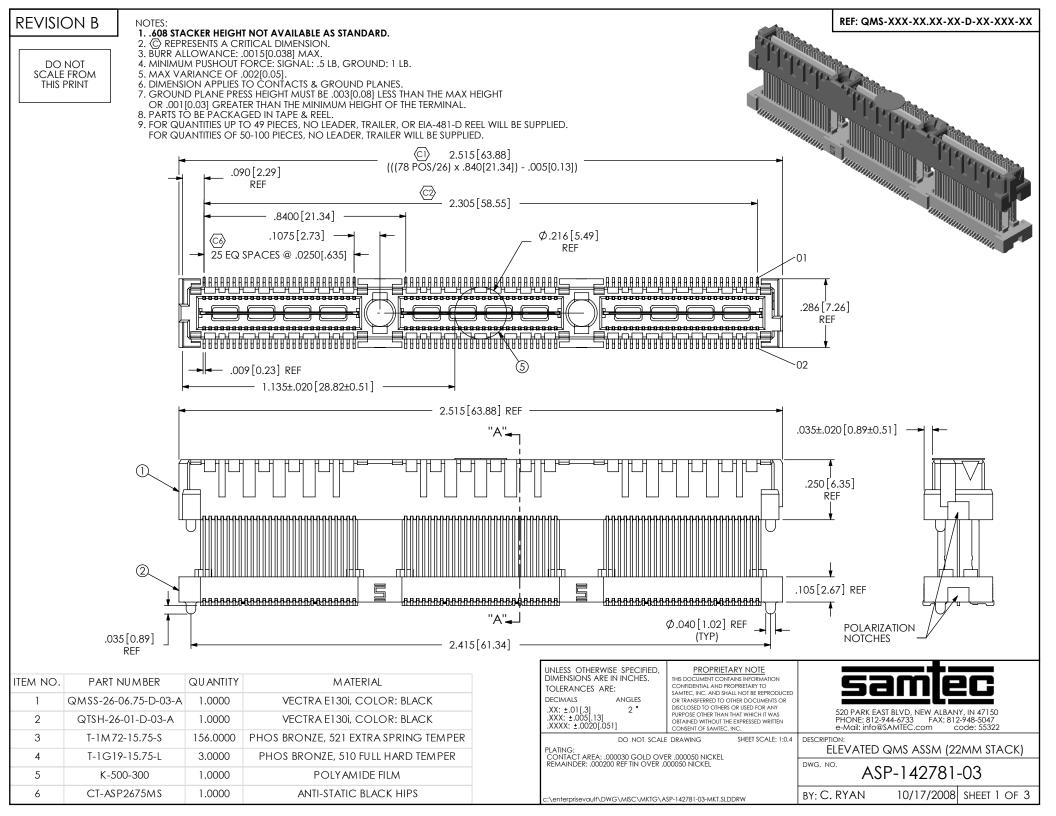

<u>samtec</u>

520 PARK EAST BLVD, NEW ALBANY, IN 47150 PHONE: 812-944-6733 FAX: 812-948-5047 e-Mail: info@SAMTEC.com code: 55322

SHEET SCALE: 5:1 DESCRI

ELEVATED QMS ASSM (22MM STACK)

ASP-142781-03

c:\enterprisevauli\DWG\MISC\MKTG\ASP-142781-03 MRYSLDDGW-RYAN 10/17/2008 SHEET 3 OF 3