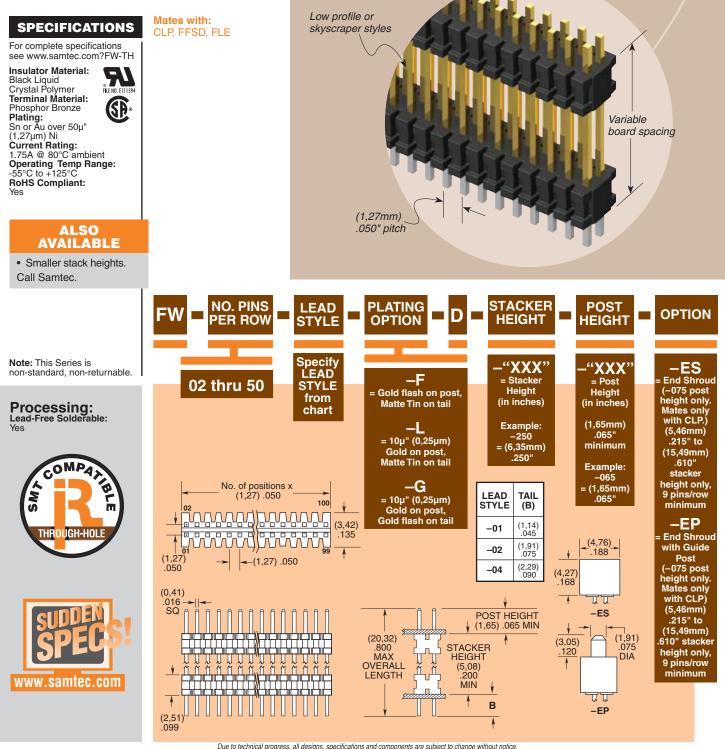

## **THROUGH-HOLE MICRO BOARD STACKER**

Due to technical progress, all designs, specifications and components are subject to change without notice.

 SAMTEC USA • Tel:
 1:800-SAMTEC-9 or 812-944-6733
 SAMTEC NORTHERN CALIFORNIA • Tel: 408-395-5900
 SAMTEC SOUTHERN CALIFORNIA • Tel: 1:800-726-8329