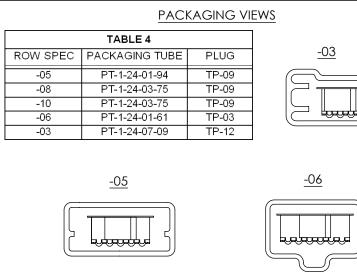

$F: \DWG \setminus MKTG \setminus YFS-XX-X3-X-XX-XSB-XX-MKT.SLDDRW$ 

## PROPRIETARY NOTE

-08

THIS DOCUMENT CONTAINS INFORMATION CONFIDENTIAL AND PROFITEIRAY. SAMTEC, INC. AND SHALL NOT BE REPRODUCED OR TRANSFERRED TO OTHER DOCUMENTS OR DISCLOSED TO OTHERS OR USED FOR ANY PURPOSE OTHER THAN THAT WHICH IT WAS OBTAINED WITHOUT THE EXPRESSED WRITTEN CONSENT OF SAMTEC, INC.

DO NOT SCALE DRAWING



520 PARK EAST BLVD, NEW ALBANY, IN 47150 PHONE: 812-944-6733 FAX: 812-948-5047 e-Mail info@SAMTEC.com code 55322

DESCRIPTION:

.050[1.27] MULTI-ROW SOCKET ASM.

-10

DWG. NO.

YFS-XX-X3-X-XX-XSB-XX

BY: KEVIN B 4/22/99 SHEET 2 OF 2

SHEET SCALE: 2.5:1