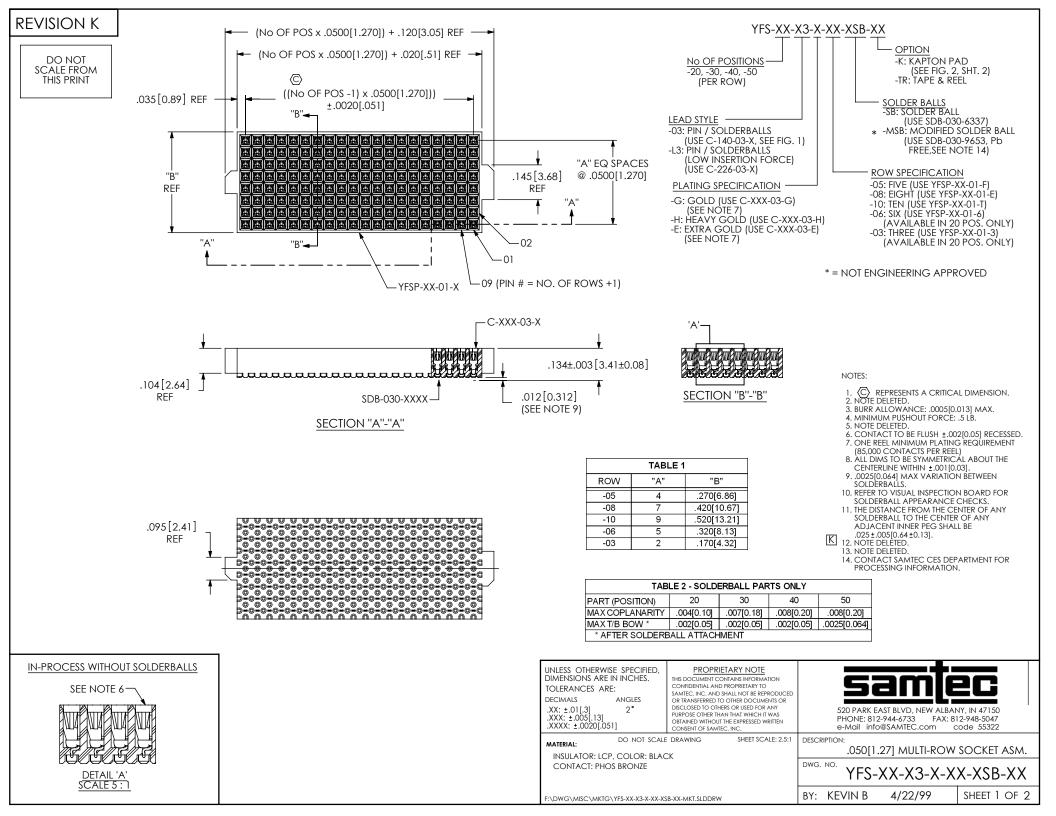

 $F: \DWG \setminus MKTG \setminus YFS-XX-X3-X-XX-XSB-XX-MKT.SLDDRW$ 

## PROPRIETARY NOTE

-08

THIS DOCUMENT CONTAINS INFORMATION CONFIDENTIAL AND PROFITEIRAY. SAMTEC, INC. AND SHALL NOT BE REPRODUCED OR TRANSFERRED TO OTHER DOCUMENTS OR DISCLOSED TO OTHERS OR USED FOR ANY PURPOSE OTHER THAN THAT WHICH IT WAS OBTAINED WITHOUT THE EXPRESSED WRITTEN CONSENT OF SAMTEC, INC.

DO NOT SCALE DRAWING

520 PARK EAST BLVD, NEW ALBANY, IN 47150 PHONE: 812-944-6733 FAX: 812-948-5047 e-Mail info@SAMTEC.com code 55322

DESCRIPTION:

.050[1.27] MULTI-ROW SOCKET ASM.

-10

DWG. NO.

YFS-XX-X3-X-XX-XSB-XX

BY: KEVIN B 4/22/99 SHEET 2 OF 2

SHEET SCALE: 2.5:1