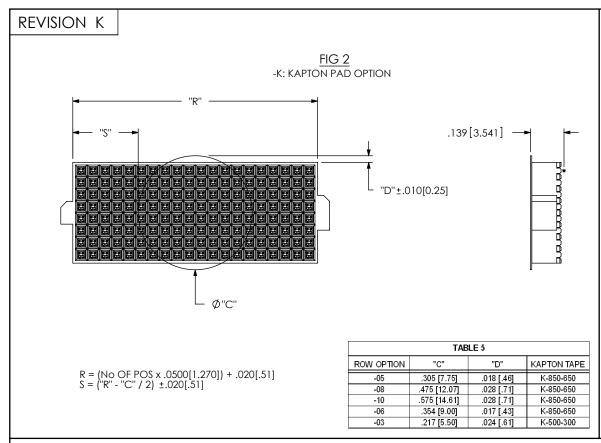

$F: \DWG \setminus MKTG \setminus YFS-XX-X3-X-XX-XSB-XX-MKT.SLDDRW$ 

## PROPRIETARY NOTE

-08

THIS DOCUMENT CONTAINS INFORMATION CONFIDENTIAL AND PROFITEIRAY. SAMTEC, INC. AND SHALL NOT BE REPRODUCED OR TRANSFERRED TO OTHER DOCUMENTS OR DISCLOSED TO OTHERS OR USED FOR ANY PURPOSE OTHER THAN THAT WHICH IT WAS OBTAINED WITHOUT THE EXPRESSED WRITTEN CONSENT OF SAMTEC, INC.

DO NOT SCALE DRAWING



520 PARK EAST BLVD, NEW ALBANY, IN 47150 PHONE: 812-944-6733 FAX: 812-948-5047 e-Mail info@SAMTEC.com code 55322

DESCRIPTION:

.050[1.27] MULTI-ROW SOCKET ASM.

-10

DWG. NO.

YFS-XX-X3-X-XX-XSB-XX

BY: KEVIN B 4/22/99 SHEET 2 OF 2

SHEET SCALE: 2.5:1