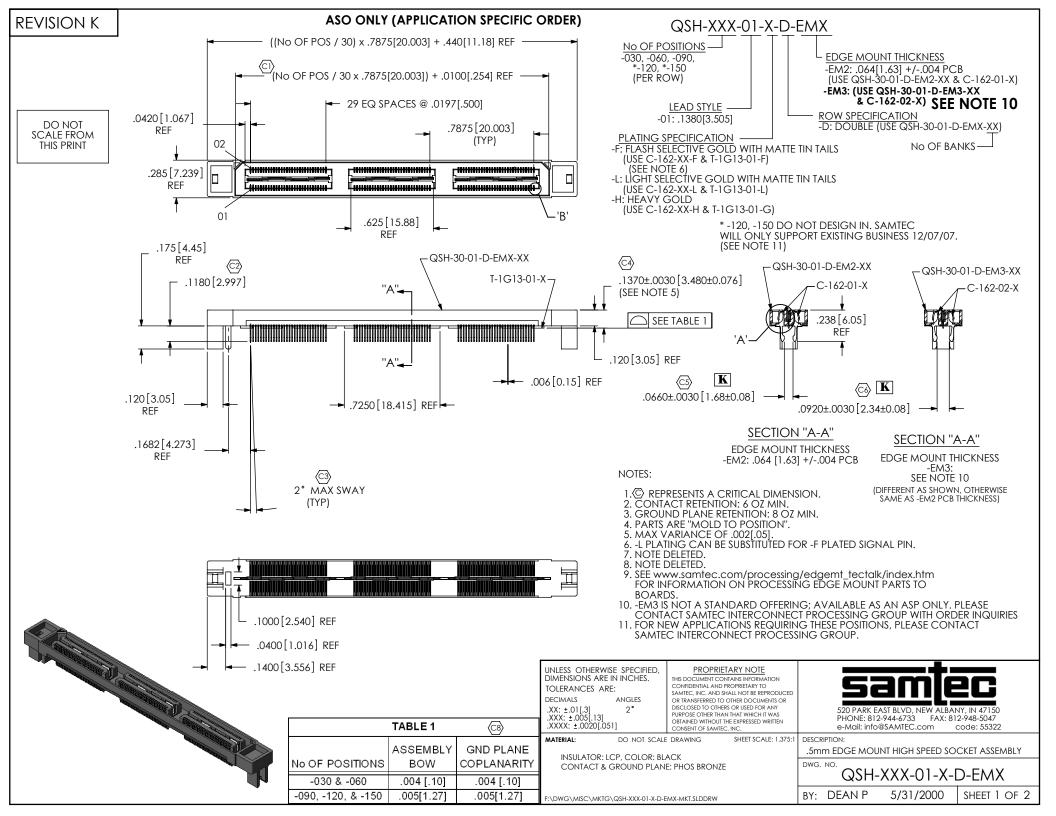

## REVISION K

.006 [0.15] REF



DETAIL 'A' SCALE 12:1



DETAIL 'B' SCALE 20 : 1

## PROPRIETARY NOTE

THIS DOCUMENT CONTAINS INFORMATION CONFIDENTIAL AND PROPRIETARY TO AND TEXT AND SHALL NOT BE REPRODUCED OR TRANSFERRED TO OTHER DOCUMENTS OR DISCLOSED TO OTHERS OR USED FOR ANY PURPOSE OTHER THAN THAT WHICH IT WAS OBTAINED WITHOUT THE EXPRESSED WRITTEN CONSENT OF SAMILEC, INC.

DO NOT SCALE DRAWING

SHEET SCALE: 4:1



520 PARK EAST BLVD, NEW ALBANY, IN 47150 PHONE: 812-944-6733 FAX: 812-948-5047 e-Mail: info@SAMTEC.com code: 55322

DESCRIPTION:

.5mm EDGE MOUNT HIGH SPEED SOCKET ASSEMBLY

DWG NO

QSH-XXX-01-X-D-EMX

BY: DEAN P 5/31/2000 SHEET 2 OF 2