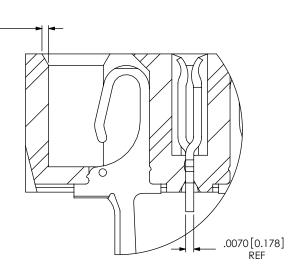

## REVISION K

.006 [0.15] REF



DETAIL 'A' SCALE 12:1



DETAIL 'B' SCALE 20 : 1

## PROPRIETARY NOTE

THIS DOCUMENT CONTAINS INFORMATION CONFIDENTIAL AND PROPRIETARY TO AND TEXT AND SHALL NOT BE REPRODUCED OR TRANSFERRED TO OTHER DOCUMENTS OR DISCLOSED TO OTHERS OR USED FOR ANY PURPOSE OTHER THAN THAT WHICH IT WAS OBTAINED WITHOUT THE EXPRESSED WRITTEN CONSENT OF SAMILEC, INC.

DO NOT SCALE DRAWING

SHEET SCALE: 4:1



520 PARK EAST BLVD, NEW ALBANY, IN 47150 PHONE: 812-944-6733 FAX: 812-948-5047 e-Mail: info@SAMTEC.com code: 55322

DESCRIPTION:

.5mm EDGE MOUNT HIGH SPEED SOCKET ASSEMBLY

DWG NO

QSH-XXX-01-X-D-EMX

BY: DEAN P 5/31/2000 SHEET 2 OF 2