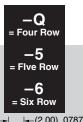

# HIGH DENSITY TERMINAL

## **SPECIFICATIONS**

For complete specifications see www.samtec.com?YTT

**YTT SERIES** 

Insulator Material: Insulator Material.
Black Liquid Crystal Polymer Terminal Material:

Phosphor Bronze Operating Temp Range: -55°C to +105°C with Tin; -55°C to +125°C with Gold Max Processing Temp: 230°C for 60 seconds