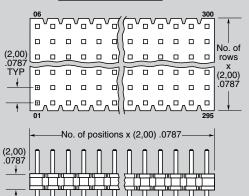

# HIGH DENSITY TERMINAL

## **SPECIFICATIONS**

For complete specifications see www.samtec.com?YTT

**YTT SERIES** 

Insulator Material: Insulator Material.
Black Liquid Crystal Polymer Terminal Material:

Phosphor Bronze Operating Temp Range: -55°C to +105°C with Tin; -55°C to +125°C with Gold Max Processing Temp: 230°C for 60 seconds