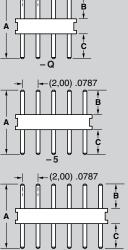

# **ALSO AVAILABLE**

Paste In Hole (PIH) processing. Contact Samtec ASP Group.

02 thru 50

Specify LEAD STYLE from chart

**LEAD** 

**STYLE** 

| LEAD<br>STYLE | Α      | В      | С      |
|---------------|--------|--------|--------|
| -01           | (7,67) | (3,20) | (2,46) |
|               | .302   | .126   | .097   |
| -04           | (6,45) | (1,91) | (2,57) |
|               | .255   | .075   | .101   |