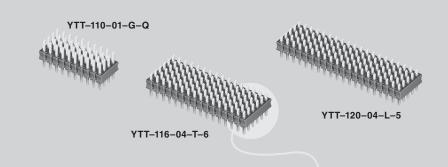

# HIGH DENSITY TERMINAL

# **ALSO AVAILABLE**

Paste In Hole (PIH) processing. Contact Samtec ASP Group.

02 thru 50

Specify LEAD STYLE from chart

**LEAD** 

**STYLE** 

| LEAD<br>STYLE | Α      | В      | С      |
|---------------|--------|--------|--------|
| -01           | (7,67) | (3,20) | (2,46) |
|               | .302   | .126   | .097   |
| -04           | (6,45) | (1,91) | (2,57) |
|               | .255   | .075   | .101   |