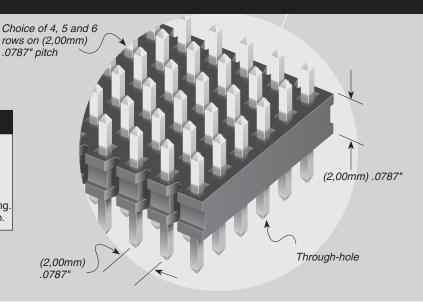

# HIGH DENSITY TERMINAL

## **SPECIFICATIONS**

For complete specifications see www.samtec.com?YTT

**YTT SERIES** 

Insulator Material: Insulator Material.
Black Liquid Crystal Polymer Terminal Material:

Phosphor Bronze Operating Temp Range: -55°C to +105°C with Tin; -55°C to +125°C with Gold Max Processing Temp: 230°C for 60 seconds