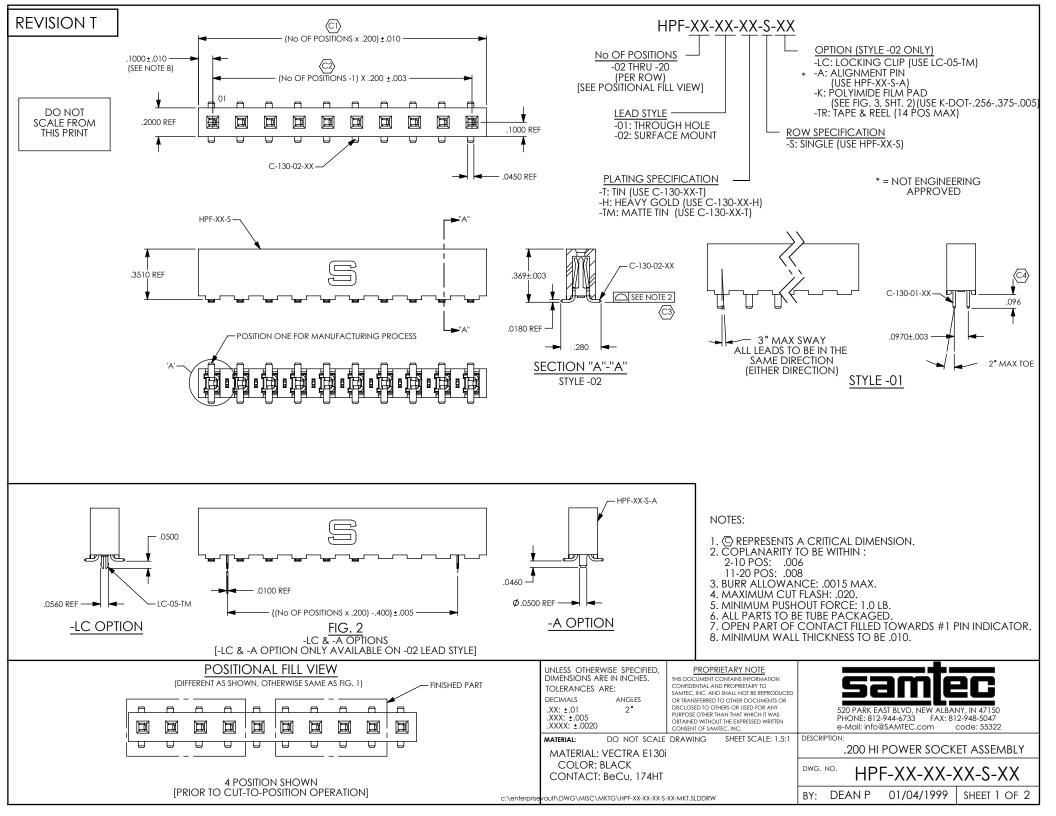

## **REVISION T**

NOTE: "M" = USED MEASURED DIMENSION (REF) "P" =  $\{("M" - .256 [6.50]) / 2\} \pm .020 [.51]$ 

FIG. 3
-K: POLYIMIDE FILM PAD OPTION (SHOWN: HPF-10-02-X-S-K)

DETAIL 'A'