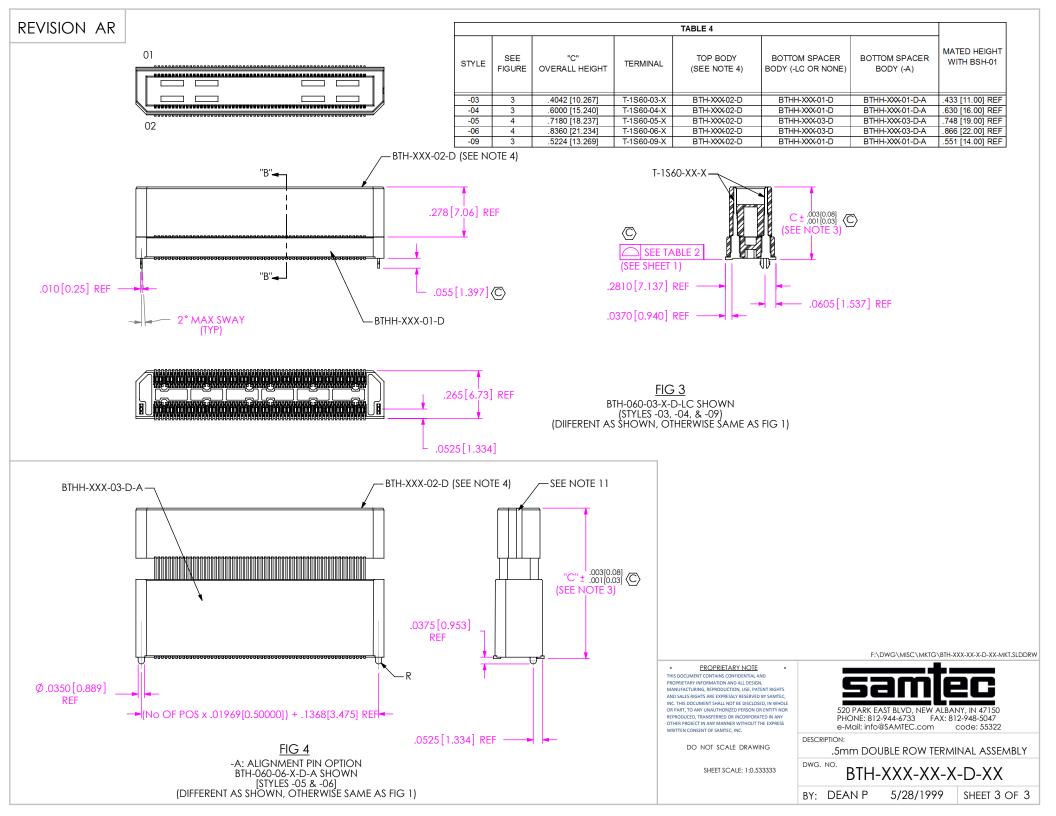

ON AS ARROW UNLESS OTHERWISE STATED)

F:\DWG\MISC\MKTG\BTH-XXX-XX-X-D-XX-MKT.SLDDRW

## \* <u>PROPRIETARY NOTE</u> THIS DOCUMENT CONTAINS CONFIDENTIAL AND

PROPRIETARY INFORMATION AND ALL DESIGN,
MANUFACTURING, REPRODUCTION, USE, PATENT RIGHTS
AND SALES RIGHTS ARE EXPRESSLY RESERVED BY SAMTEC,
INC. THIS DOCUMENT SHALL NOT BE DISCLOSED, IN MEDIC
OR PART, TO ANY UNALITHORIZED PERSON OR ENTITY NOR
PERPODUCED, TRANSFERRED OR HOCOPROPARTE IN ANY
OTHER PROJECT IN ANY MANNER WITHOUT THE EXPRESS
WRITTEN CONSENT OF SAMTEC, IN

DO NOT SCALE DRAWING

SHEET SCALE: 1.875:1



520 PARK EAST BLVD, NEW ALBANY, IN 47150 PHONE: 812-944-6733 FAX: 812-948-5047 e-Mail: info@SAMTEC.com code: 55322

DESCRIPTION:

.5mm DOUBLE ROW TERMINAL ASSEMBLY

DWG. NO.

BTH-XXX-XX-X-D-XX

BY: DEAN P 5/28/1999

SHEET 2 OF 3