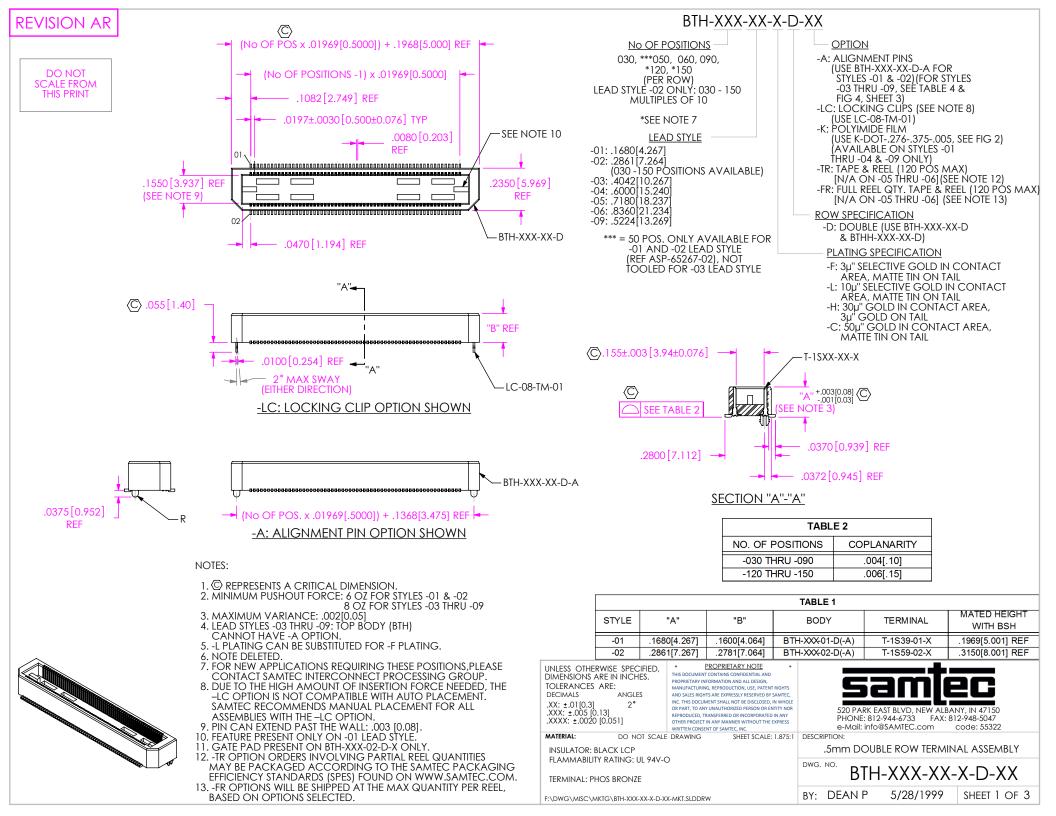

| TABLE 3 |             |
|---------|-------------|
| STYLE   | "T"         |
| -01     | .173[4.39]  |
| -02     | .291[7.39]  |
| -03     | .409[10.39] |
| -04     | .605[15.37] |
| -09     | .527[13.39] |