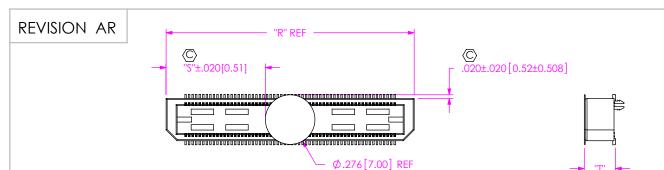

NOTE: "R" = (No OF POSITIONS x .01969[0.5000]) + .1968[5.000] 
"S" = (("R" - .276[7.01]) / 2)  $\pm$ .020[0.51]

FIG 2
-K: POLYIMIDE FILM PAD OPTION

[STYLES -01 & -02] [STYLES -03, -04, & -09] [STYLE -05] [STYLE -06]