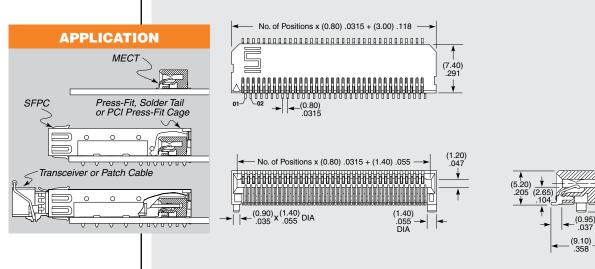

#### Mates with:

SFP, SFP+, XFP or XENPAK transceivers

Some sizes, styles and options are non-standard, non-returnable.

(3.25) .128

(1.05)