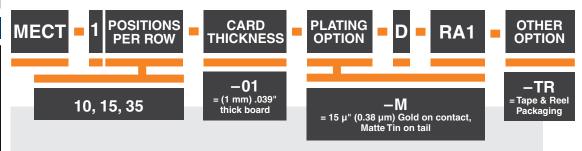

MECT-110-01-M-D-RA1



(0.80 mm) .0315"

**MECT SERIES** 

# & SFP+ TRANSCEIVER INTERFACES

## **SPECIFICATIONS**

For complete specifications and recommended PCB layouts see www.samtec.com?MECT

Insulator Material: Black LCF Contact Material:

Phosphor Bronze

Plating:
Sn or Au over
100 µ" (2.54 µm) Ni
Operating Temp Range:
-55 °C to +125 °C

**Current Rating:** 2 A per pin (6 pins powered) Voltage Rating:

RoHS Compliant:

### **PROCESSING**

Lead-Free Solderable: **SMT Lead Coplanarity:** (0.10 mm) .004" max (10-35)

# **RECOGNITIONS**

For complete scope of recognitions see www.samtec.com/quality



#### Mates with:

SFP, SFP+, XFP or XENPAK transceivers







Some sizes, styles and options are non-standard, non-returnable.

(3.25) .128

(1.05)