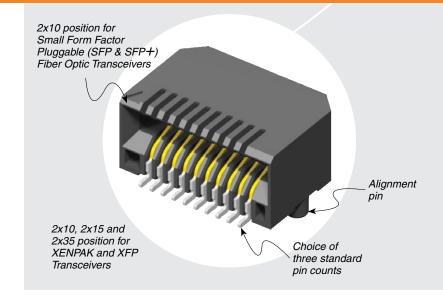

# & SFP+ TRANSCEIVER INTERFACES

#### Mates with:

SFP, SFP+, XFP or XENPAK transceivers

Some sizes, styles and options are non-standard, non-returnable.

(3.25) .128

(1.05)