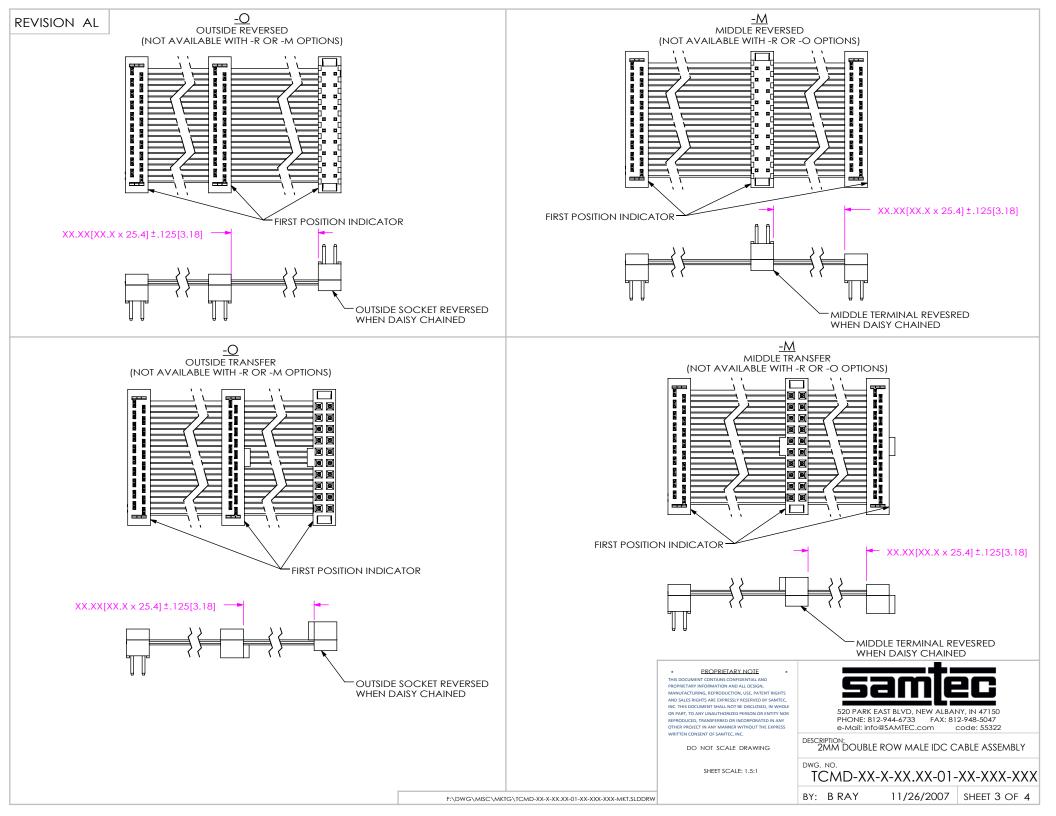

- 1. © REPRESENTS A CRITICAL DIMENSION. 2. AS OF REV C ON TCB-50 CABLE, ASSEMBLIES WILL BE LEAD FREE.
- 3. ALL ASSEMBLIES TO BE 100 % ELECTRONICALLY TESTED FOR SHORTS AND OPENS.
- 4. ALL ASSEMBLIES TO BE 100 % HI-POT TESTED AT 800V. 5. STRAIN RELIEF TO WITHSTAND 5LBS STRAIGHT PULL.
- 6. WHEN CUTTING CABLE TO LENGTH, CONDUCTORS SHOULD NOT EXTEND PAST THE CABLE INSULATION, EXTENDING LESS THAN 25% OF CABLE THICKNESS ON CONSECUTIVE AND LESS THAN 50% OF CABLE THICKNESS ON NON-CONSECUTIVE
- STRANDS IS CONSIDERED A PROCESS INDICATOR.
  7. SEE TCMD-XX-XX-XX-XX (AND TCSD-XX-XX-X-X-XXX FOR -T END ASSEMBLY OPTION) PRINT FOR CONNECTOR
- ASSEMBLY INSTRUCTIONS AND ITS REQUIREMENTS.

  8. FOR LENGTHS LESS THAN 12.5", TOLERANCE SHALL BE +/-.125, ALL OTHER LENGTHS SHALL BE +/-1%.

| TABLE 1 |                |
|---------|----------------|
| ITEM #  | PART           |
| 1       | TCSD-XX-01-XXX |
| 2       | TCB-50         |
| 3       | TCMD-XX-01     |
| 4       | TCMD-XX-01-SR  |
| 5       | TMSR-XX        |
| 6       | TTC-XX-D       |
| 7       | T-1S14-XX-X    |