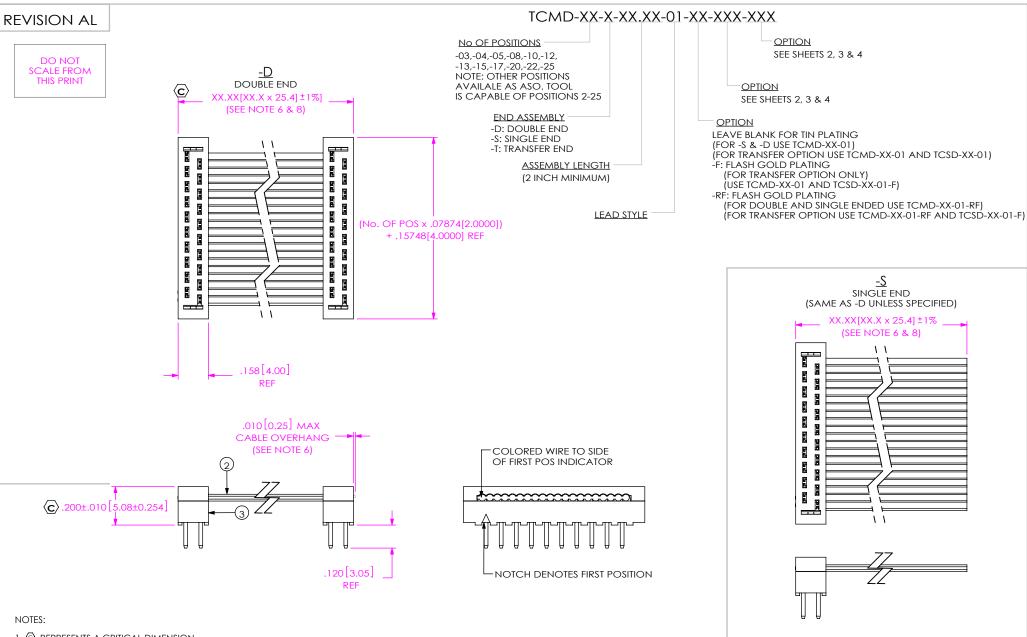

- 1. © REPRESENTS A CRITICAL DIMENSION. 2. AS OF REV C ON TCB-50 CABLE, ASSEMBLIES WILL BE LEAD FREE.
- 3. ALL ASSEMBLIES TO BE 100 % ELECTRONICALLY TESTED FOR SHORTS AND OPENS.
- 4. ALL ASSEMBLIES TO BE 100 % HI-POT TESTED AT 800V. 5. STRAIN RELIEF TO WITHSTAND 5LBS STRAIGHT PULL.
- 6. WHEN CUTTING CABLE TO LENGTH, CONDUCTORS SHOULD NOT EXTEND PAST THE CABLE INSULATION, EXTENDING LESS THAN 25% OF CABLE THICKNESS ON CONSECUTIVE AND LESS THAN 50% OF CABLE THICKNESS ON NON-CONSECUTIVE
- STRANDS IS CONSIDERED A PROCESS INDICATOR.
  7. SEE TCMD-XX-XX-XX-XX (AND TCSD-XX-XX-X-X-XXX FOR -T END ASSEMBLY OPTION) PRINT FOR CONNECTOR
- ASSEMBLY INSTRUCTIONS AND ITS REQUIREMENTS.

  8. FOR LENGTHS LESS THAN 12.5", TOLERANCE SHALL BE +/-.125, ALL OTHER LENGTHS SHALL BE +/-1%.

| TABLE 1 |                |
|---------|----------------|
| ITEM #  | PART           |
| 1       | TCSD-XX-01-XXX |
| 2       | TCB-50         |
| 3       | TCMD-XX-01     |
| 4       | TCMD-XX-01-SR  |
| 5       | TMSR-XX        |
| 6       | TTC-XX-D       |
| 7       | T-1S14-XX-X    |

UNLESS OTHERWISE SPECIFIED, DIMENSIONS ARE IN INCHES. TOLERANCES ARE:

DECIMALS ANGLES .XX: ±.01 [.3] .XXX: ±.005 [.13] .XXXX: ±.0020 [.051]

PROPRIETARY NOTE THIS DOCUMENT CONTAINS CONFIDENTIAL AND PROPRIETARY INFORMATION AND ALL DESIGN. MANUFACTURING, REPRODUCTION, USE, PATENT RIGHTS AND SALES RIGHTS ARE EXPRESSLY RESERVED BY SAMTEC, INC. THIS DOCUMENT SHALL NOT BE DISCLOSED, IN WHOLE OR PART. TO ANY LINAUTHORIZED PERSON OR ENTITY NOR REPRODUCED, TRANSFERRED OR INCORPORATED IN ANY OTHER PROJECT IN ANY MANNER WITHOUT THE EXPRESS

WRITTEN CONSENT OF SAMTEC, INC.

DO NOT SCALE DRAWING

INSULATOR: VALOX 420 SEO, COLOR: BLACK CONTACT : #25 BeCu 1/2 HARD, AGE HARDENED TERMINAL: SPRING TEMPER PHOS BRONZE, ALLOY 510 STRAIN RELIEF: CELANEX 3300, COLOR: BLACK WIRE: 28 AWG, 7/36, TINNED Cu, STRANDED WITH PVC INSULATOR

520 PARK EAST BLVD, NEW ALBANY, IN 47150 PHONE: 812-944-6733 FAX: 812-948-5047 e-Mail: info@SAMTEC.com

2MM DOUBLE ROW MALE IDC CABLE ASSEMBLY

TCMD-XX-X-XX.XX-01-XX-XXX

BY: BRAY

F:\DWG\MISC\MKTG\TCMD-XX-X-XX.XX-01-XX-XXX-MKT.SLDDRW

11/26/2007 SHEET 1 OF 4