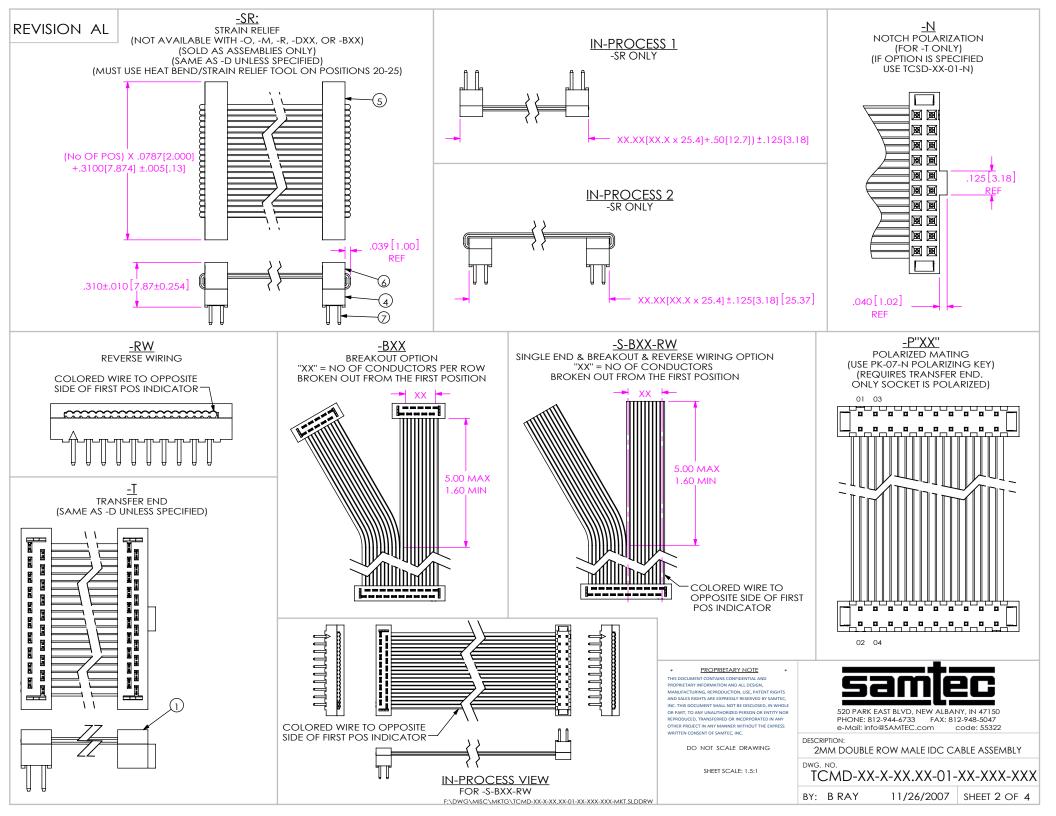

- 1. © REPRESENTS A CRITICAL DIMENSION. 2. AS OF REV C ON TCB-50 CABLE, ASSEMBLIES WILL BE LEAD FREE.
- 3. ALL ASSEMBLIES TO BE 100 % ELECTRONICALLY TESTED FOR SHORTS AND OPENS.
- 4. ALL ASSEMBLIES TO BE 100 % HI-POT TESTED AT 800V. 5. STRAIN RELIEF TO WITHSTAND 5LBS STRAIGHT PULL.
- 6. WHEN CUTTING CABLE TO LENGTH, CONDUCTORS SHOULD NOT EXTEND PAST THE CABLE INSULATION, EXTENDING LESS THAN 25% OF CABLE THICKNESS ON CONSECUTIVE AND LESS THAN 50% OF CABLE THICKNESS ON NON-CONSECUTIVE
- STRANDS IS CONSIDERED A PROCESS INDICATOR.
  7. SEE TCMD-XX-XX-XX-XX (AND TCSD-XX-XX-X-X-XXX FOR -T END ASSEMBLY OPTION) PRINT FOR CONNECTOR
- ASSEMBLY INSTRUCTIONS AND ITS REQUIREMENTS.

  8. FOR LENGTHS LESS THAN 12.5", TOLERANCE SHALL BE +/-.125, ALL OTHER LENGTHS SHALL BE +/-1%.

| TABLE 1 |                |
|---------|----------------|
| ITEM #  | PART           |
| 1       | TCSD-XX-01-XXX |
| 2       | TCB-50         |
| 3       | TCMD-XX-01     |
| 4       | TCMD-XX-01-SR  |
| 5       | TMSR-XX        |
| 6       | TTC-XX-D       |
| 7       | T-1S14-XX-X    |