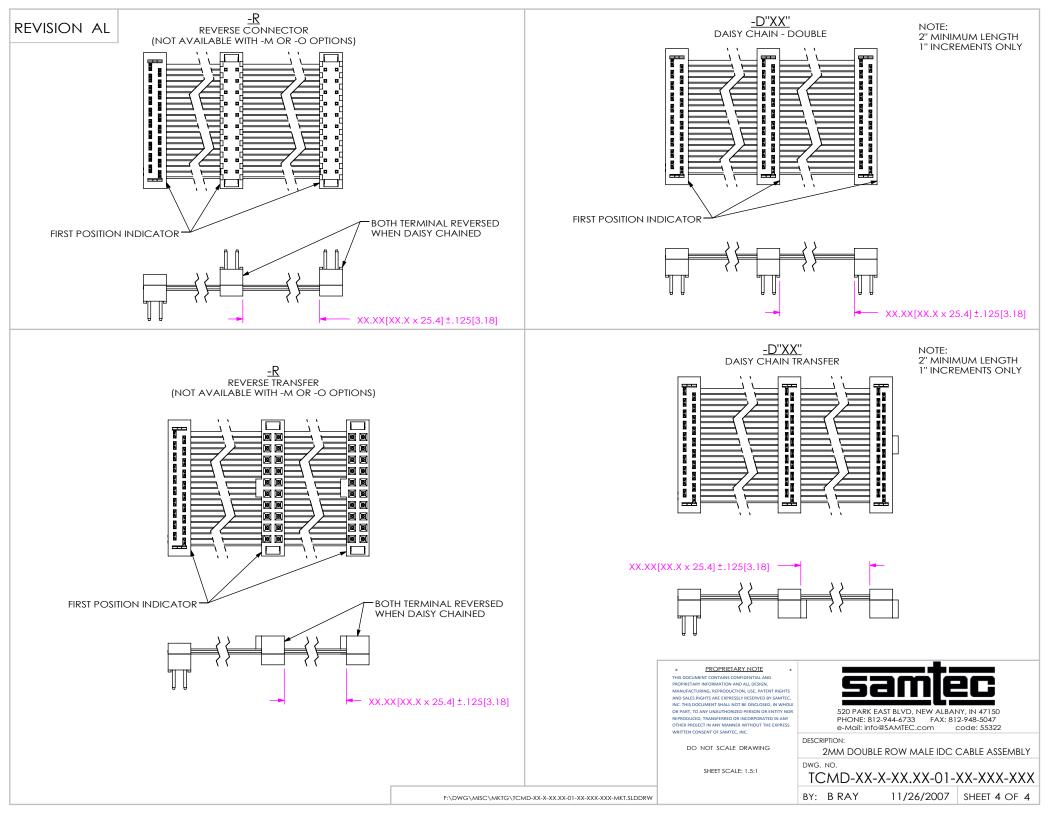

- 1. © REPRESENTS A CRITICAL DIMENSION. 2. AS OF REV C ON TCB-50 CABLE, ASSEMBLIES WILL BE LEAD FREE.
- 3. ALL ASSEMBLIES TO BE 100 % ELECTRONICALLY TESTED FOR SHORTS AND OPENS.
- 4. ALL ASSEMBLIES TO BE 100 % HI-POT TESTED AT 800V. 5. STRAIN RELIEF TO WITHSTAND 5LBS STRAIGHT PULL.
- 6. WHEN CUTTING CABLE TO LENGTH, CONDUCTORS SHOULD NOT EXTEND PAST THE CABLE INSULATION, EXTENDING LESS THAN 25% OF CABLE THICKNESS ON CONSECUTIVE AND LESS THAN 50% OF CABLE THICKNESS ON NON-CONSECUTIVE
- STRANDS IS CONSIDERED A PROCESS INDICATOR.
  7. SEE TCMD-XX-XX-XX-XX (AND TCSD-XX-XX-X-X-XXX FOR -T END ASSEMBLY OPTION) PRINT FOR CONNECTOR
- ASSEMBLY INSTRUCTIONS AND ITS REQUIREMENTS.

  8. FOR LENGTHS LESS THAN 12.5", TOLERANCE SHALL BE +/-.125, ALL OTHER LENGTHS SHALL BE +/-1%.

| TABLE 1 |                |
|---------|----------------|
| ITEM #  | PART           |
| 1       | TCSD-XX-01-XXX |
| 2       | TCB-50         |
| 3       | TCMD-XX-01     |
| 4       | TCMD-XX-01-SR  |
| 5       | TMSR-XX        |
| 6       | TTC-XX-D       |
| 7       | T-1S14-XX-X    |