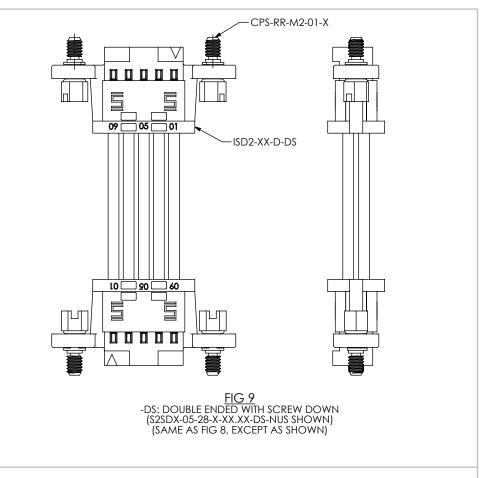

<u>FIG 7</u> (\$2\$DX-05-28-X-XX.XX-DR-DU\$ \$HOWN) (\$AME AS FIG 6, EXCEPT AS \$HOWN)

F:\DWG\MISC\MKTG\\$2\$DX-XX-XXX-XX-XX.XX-XXX-MKT.SLDDRW