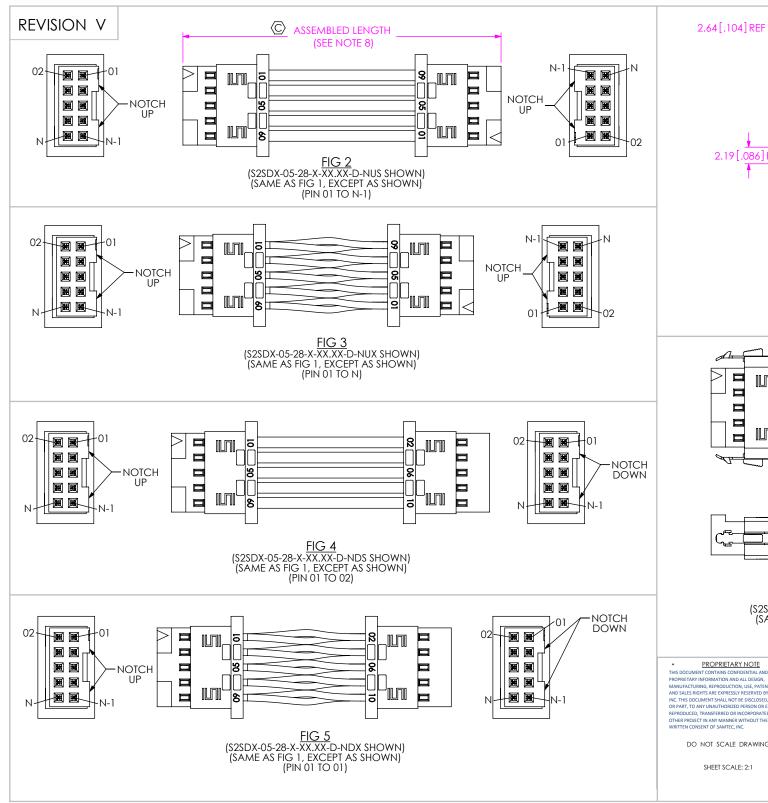

<u>FIG 7</u> (\$2\$DX-05-28-X-XX.XX-DR-DU\$ \$HOWN) (\$AME AS FIG 6, EXCEPT AS \$HOWN)

F:\DWG\MISC\MKTG\\$2\$DX-XX-XXX-XX-XX.XX-XXX-MKT.SLDDRW

#### PROPRIETARY NOTE

PROPRIETARY INFORMATION AND ALL DESIGN,
MANUFACTURING, REPRODUCTION, USE, PATENT RIGHTS AND SALES RIGHTS ARE EXPRESSLY RESERVED BY SAMTEC, INC. THIS DOCUMENT SHALL NOT BE DISCLOSED, IN WHOLE OR PART, TO ANY UNAUTHORIZED PERSON OR ENTITY NOR REPRODUCED, TRANSFERRED OR INCORPORATED IN ANY OTHER PROJECT IN ANY MANNER WITHOUT THE EXPRESS WRITTEN CONSENT OF SAMTEC, INC.

DO NOT SCALE DRAWING

SHEET SCALE: 2:1



520 PARK EAST BLVD, NEW ALBANY, IN 47150 PHONE: 812-944-6733 FAX: 812-948-5047 e-Mail info@SAMTEC.com code 55322

DESCRIPTION

2.00mm SOCKET DISCRETE CABLE ASSEMBLY

S2SDX-XX-XXX-XX-XX.XX-XXX BY: J. BORGELT 2/20/09