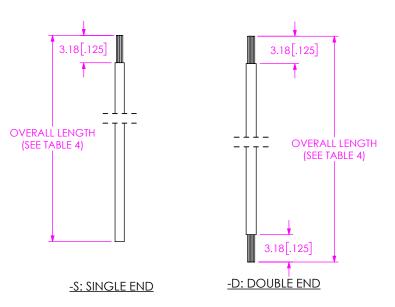

# REVISION V

| TABLE 4                                        |              |  |  |  |  |  |  |
|------------------------------------------------|--------------|--|--|--|--|--|--|
| ( OVERALL LENGTH SUBTRACTORS)<br>(SEE NOTE 12) |              |  |  |  |  |  |  |
|                                                | LENGTH       |  |  |  |  |  |  |
| -S:<br>SINGLE END                              | .224 [5.69]  |  |  |  |  |  |  |
| -D:<br>DOUBLE END                              | .448 [11.38] |  |  |  |  |  |  |