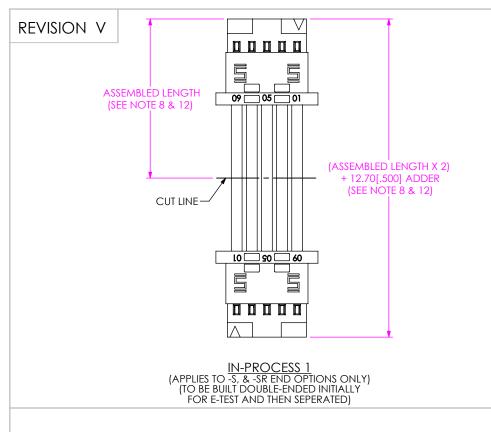

# REVISION V

| TABLE 4                                        |              |  |  |  |  |  |  |
|------------------------------------------------|--------------|--|--|--|--|--|--|
| ( OVERALL LENGTH SUBTRACTORS)<br>(SEE NOTE 12) |              |  |  |  |  |  |  |
|                                                | LENGTH       |  |  |  |  |  |  |
| -S:<br>SINGLE END                              | .224 [5.69]  |  |  |  |  |  |  |
| -D:<br>DOUBLE END                              | .448 [11.38] |  |  |  |  |  |  |

## CABLE CUT IN-PROCESS

| TABLE 3 |                |     |        |        |       |        |      |       |       |      |  |
|---------|----------------|-----|--------|--------|-------|--------|------|-------|-------|------|--|
|         | COLOR SEQUENCE |     |        |        |       |        |      |       |       |      |  |
|         | BROWN          | RED | ORANGE | YELLOW | GREEN | VIOLET | GRAY | WHITE | BLACK | BLUE |  |
| POS#    | 1              | 2   | 3      | 4      | 5     | 6      | 7    | 8     | 9     | 10   |  |
|         | 11             | 12  | 13     | 14     | 15    | 16     | 17   | 18    | 19    | 20   |  |
|         | 21             | 22  | 23     | 24     | 25    | 26     | 27   | 28    | 29    | 30   |  |
|         | 31             | 32  | 33     | 34     | 35    | 36     | 37   | 38    | 39    | 40   |  |
|         | 41             | 42  | 43     | 44     | 45    | 46     | 47   | 48    | 49    | 50   |  |
|         | 51             | 52  | 53     | 54     | 55    | 56     | 57   | 58    | 59    | 60   |  |
|         | 61             | 62  | 63     | 64     | 65    | 66     | 67   | 68    | 69    | 70   |  |
|         | 71             | 72  | 73     | 74     | 75    | 76     | 77   | 78    | 79    | 80   |  |
|         | 81             | 82  | 83     | 84     | 85    | 86     | 87   | 88    | 89    | 90   |  |
|         | 91             | 92  | 93     | 94     | 95    | 96     | 97   | 98    | 99    | 100  |  |