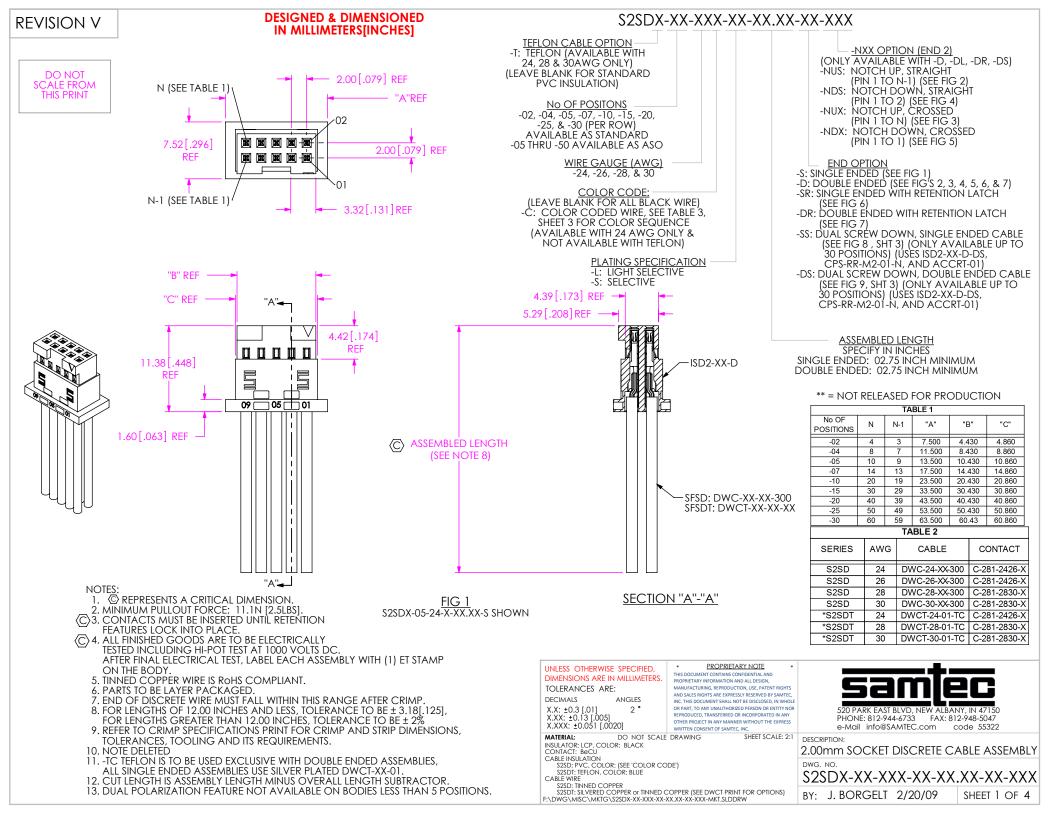

<u>FIG 7</u> (\$2\$DX-05-28-X-XX.XX-DR-DU\$ \$HOWN) (\$AME AS FIG 6, EXCEPT AS \$HOWN)

F:\DWG\MISC\MKTG\\$2\$DX-XX-XXX-XX-XX.XX-XXX-MKT.SLDDRW

#### PROPRIETARY NOTE

PROPRIETARY INFORMATION AND ALL DESIGN,
MANUFACTURING, REPRODUCTION, USE, PATENT RIGHTS AND SALES RIGHTS ARE EXPRESSLY RESERVED BY SAMTEC, INC. THIS DOCUMENT SHALL NOT BE DISCLOSED, IN WHOLE OR PART, TO ANY UNAUTHORIZED PERSON OR ENTITY NOR REPRODUCED, TRANSFERRED OR INCORPORATED IN ANY OTHER PROJECT IN ANY MANNER WITHOUT THE EXPRESS WRITTEN CONSENT OF SAMTEC, INC.

DO NOT SCALE DRAWING

SHEET SCALE: 2:1



520 PARK EAST BLVD, NEW ALBANY, IN 47150 PHONE: 812-944-6733 FAX: 812-948-5047 e-Mail info@SAMTEC.com code 55322

DESCRIPTION

2.00mm SOCKET DISCRETE CABLE ASSEMBLY

S2SDX-XX-XXX-XX-XX.XX-XXX BY: J. BORGELT 2/20/0