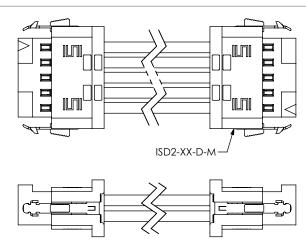

<u>FIG 7</u> (\$2\$DX-05-28-X-XX.XX-DR-DU\$ \$HOWN) (\$AME AS FIG 6, EXCEPT AS \$HOWN)

F:\DWG\MISC\MKTG\\$2\$DX-XX-XXX-XX-XX.XX-XXX-MKT.SLDDRW