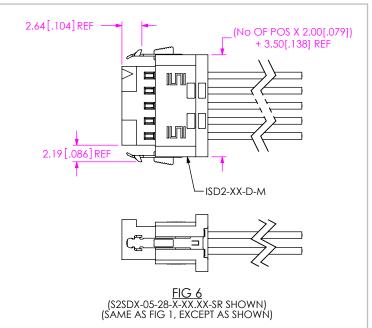

<u>FIG 7</u> (\$2\$DX-05-28-X-XX.XX-DR-DU\$ \$HOWN) (\$AME AS FIG 6, EXCEPT AS \$HOWN)

F:\DWG\MISC\MKTG\\$2\$DX-XX-XXX-XX-XX.XX-XXX-MKT.SLDDRW

#### PROPRIETARY NOTE

PROPRIETARY INFORMATION AND ALL DESIGN,
MANUFACTURING, REPRODUCTION, USE, PATENT RIGHTS AND SALES RIGHTS ARE EXPRESSLY RESERVED BY SAMTEC, INC. THIS DOCUMENT SHALL NOT BE DISCLOSED, IN WHOLE OR PART, TO ANY UNAUTHORIZED PERSON OR ENTITY NOR REPRODUCED, TRANSFERRED OR INCORPORATED IN ANY OTHER PROJECT IN ANY MANNER WITHOUT THE EXPRESS WRITTEN CONSENT OF SAMTEC, INC.

DO NOT SCALE DRAWING

SHEET SCALE: 2:1



520 PARK EAST BLVD, NEW ALBANY, IN 47150 PHONE: 812-944-6733 FAX: 812-948-5047 e-Mail info@SAMTEC.com code 55322

DESCRIPTION

2.00mm SOCKET DISCRETE CABLE ASSEMBLY

S2SDX-XX-XXX-XX-XX.XX-XXX BY: J. BORGELT 2/20/09 SH