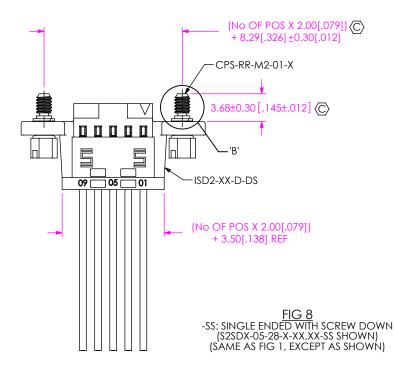

(\$2\$DX-05-28-X-XX.XX-DR-DU\$ \$HOWN) (\$AME AS FIG 6, EXCEPT AS \$HOWN)

F:\DWG\MISC\MKTG\\$2\$DX-XX-XXX-XX-XX.XX-XXX-MKT.SLDDRW

#### PROPRIETARY NOTE

PROPRIETARY INFORMATION AND ALL DESIGN,
MANUFACTURING, REPRODUCTION, USE, PATENT RIGHTS AND SALES RIGHTS ARE EXPRESSLY RESERVED BY SAMTEC, INC. THIS DOCUMENT SHALL NOT BE DISCLOSED, IN WHOLE OR PART, TO ANY UNAUTHORIZED PERSON OR ENTITY NOR REPRODUCED, TRANSFERRED OR INCORPORATED IN ANY OTHER PROJECT IN ANY MANNER WITHOUT THE EXPRESS WRITTEN CONSENT OF SAMTEC, INC.

DO NOT SCALE DRAWING

SHEET SCALE: 2:1



520 PARK EAST BLVD, NEW ALBANY, IN 47150 PHONE: 812-944-6733 FAX: 812-948-5047 e-Mail info@SAMTEC.com code 55322

DESCRIPTION

2.00mm SOCKET DISCRETE CABLE ASSEMBLY

S2SDX-XX-XXX-XX-XX.XX-XXX BY: J. BORGELT 2/20/09 SHEET 2 OF 4













F:\DWG\MISC\MKTG\S2SDX-XX-XXX-XX-XX-XXX-XXX-MKT.SLDDRW

### PROPRIETARY NOTE

THIS DOCUMENT CONTAINS CONFIDENTIAL AND PROPRIETARY INFORMATION AND ALL DESIGN, MANUFACTURING, REPRODUCTION, USE, PATENT RIGHTS
AND SALES RIGHTS ARE EXPRESSLY RESERVED BY SAMTEC, INC. THIS DOCUMENT SHALL NOT BE DISCLOSED, IN WHOLE OR PART, TO ANY UNAUTHORIZED PERSON OR ENTITY NOR REPRODUCED, TRANSFERRED OR INCORPORATED IN ANY OTHER PROJECT IN ANY MANNER WITHOUT THE EXPRESS WRITTEN CONSENT OF SAMTEC, INC.

DO NOT SCALE DRAWING

SHEET SCALE: 2:1



520 PARK EAST BLVD, NEW ALBANY, IN 47150 PHONE: 812-944-6733 FAX: 812-948-5047 e-Mail info@SAMTEC.com code 55322

2.00mm SOCKET DISCRETE CABLE ASSEMBLY

S2SDX-XX-XXX-XX-XX.XX-XXX BY: J. BORGELT 2/20/09

SHEET 3 OF 4

# REVISION V



| TABLE 4