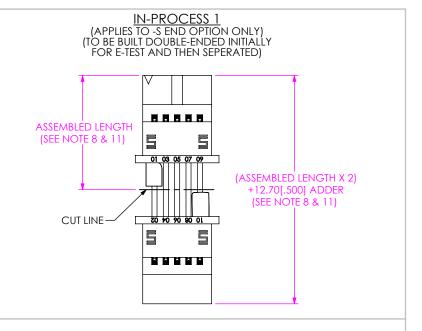

## CABLE CUT IN-PROCESS

| TABLE 4<br>( OVERALL LENGTH SUBTRACTORS)<br>(SEE NOTE 11) |              |  |  |  |  |
|-----------------------------------------------------------|--------------|--|--|--|--|
|                                                           | LENGTH       |  |  |  |  |
| -S:<br>SINGLE END                                         | .375 [9.53]  |  |  |  |  |
| -D:<br>DOUBLE END                                         | .750 [19.05] |  |  |  |  |
| -T:<br>TRANSFER END                                       | .600 [15.24] |  |  |  |  |