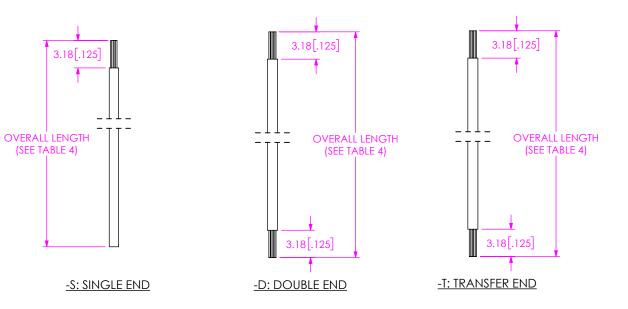

## CABLE CUT IN-PROCESS

| TABLE 4<br>( OVERALL LENGTH SUBTRACTORS)<br>(SEE NOTE 11) |              |  |  |  |  |
|-----------------------------------------------------------|--------------|--|--|--|--|
|                                                           | LENGTH       |  |  |  |  |
| -S:<br>SINGLE END                                         | .375 [9.53]  |  |  |  |  |
| -D:<br>DOUBLE END                                         | .750 [19.05] |  |  |  |  |
| -T:<br>TRANSFER END                                       | .600 [15.24] |  |  |  |  |