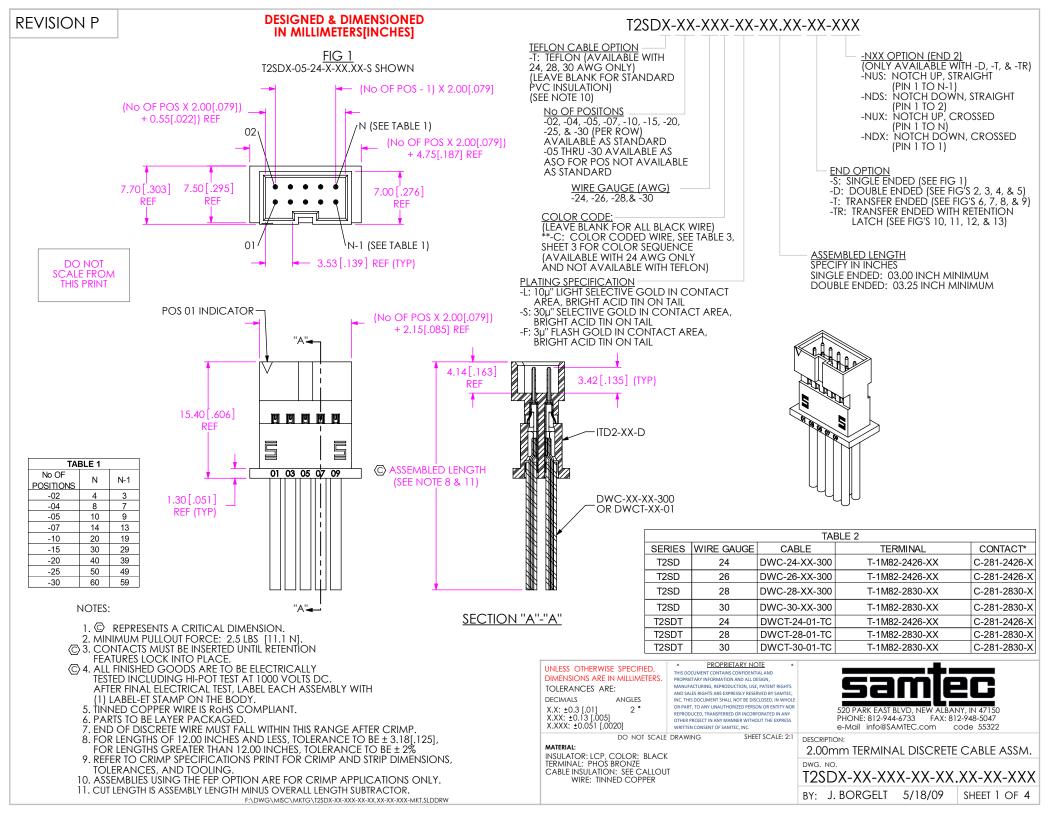

| TABLE 3 |                |     |        |        |       |        |      |       |       |      |  |
|---------|----------------|-----|--------|--------|-------|--------|------|-------|-------|------|--|
|         | COLOR SEQUENCE |     |        |        |       |        |      |       |       |      |  |
|         | BROWN          | RED | ORANGE | YELLOW | GREEN | VIOLET | GRAY | WHITE | BLACK | BLUE |  |
|         | 1              | 2   | 3      | 4      | 5     | 6      | 7    | 8     | 9     | 10   |  |
|         | 11             | 12  | 13     | 14     | 15    | 16     | 17   | 18    | 19    | 20   |  |
|         | 21             | 22  | 23     | 24     | 25    | 26     | 27   | 28    | 29    | 30   |  |
|         | 31             | 32  | 33     | 34     | 35    | 36     | 3