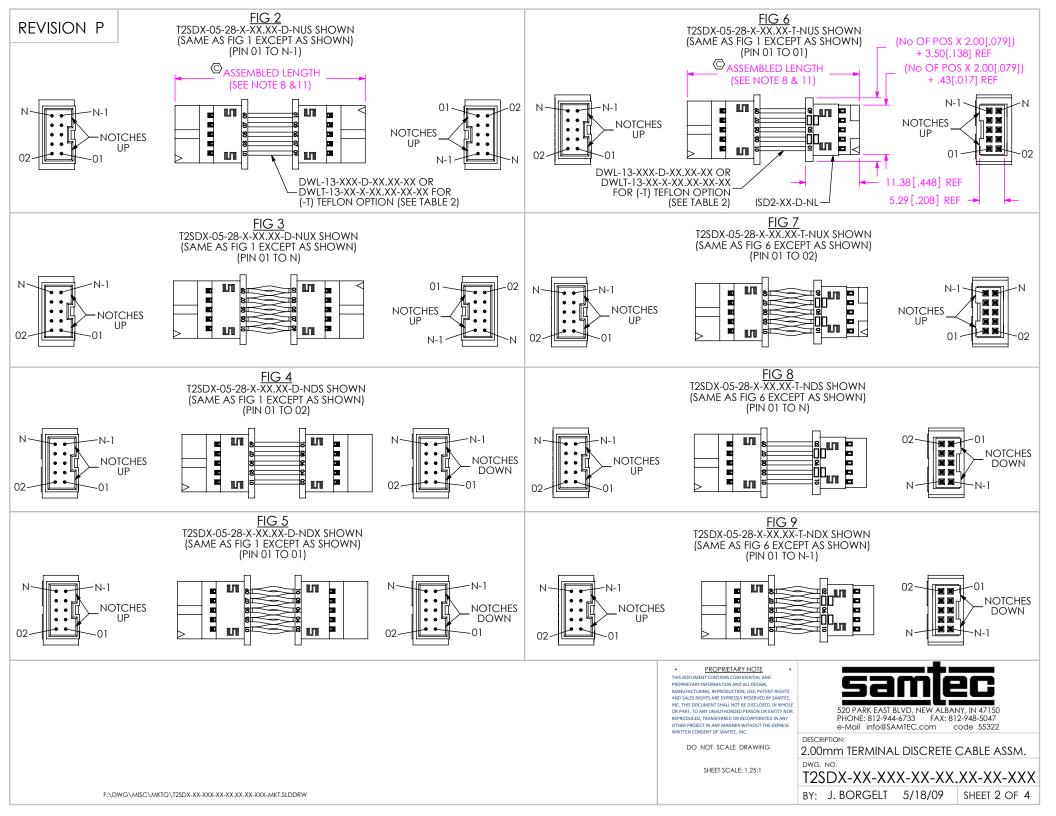

| TABLE 3 |                |     |        |        |       |        |      |       |       |      |  |
|---------|----------------|-----|--------|--------|-------|--------|------|-------|-------|------|--|
|         | COLOR SEQUENCE |     |        |        |       |        |      |       |       |      |  |
|         | BROWN          | RED | ORANGE | YELLOW | GREEN | VIOLET | GRAY | WHITE | BLACK | BLUE |  |
|         | 1              | 2   | 3      | 4      | 5     | 6      | 7    | 8     | 9     | 10   |  |
|         | 11             | 12  | 13     | 14     | 15    | 16     | 17   | 18    | 19    | 20   |  |
|         | 21             | 22  | 23     | 24     | 25    | 26     | 27   | 28    | 29    | 30   |  |
|         | 31             | 32  | 33     | 34     | 35    | 36     | 37