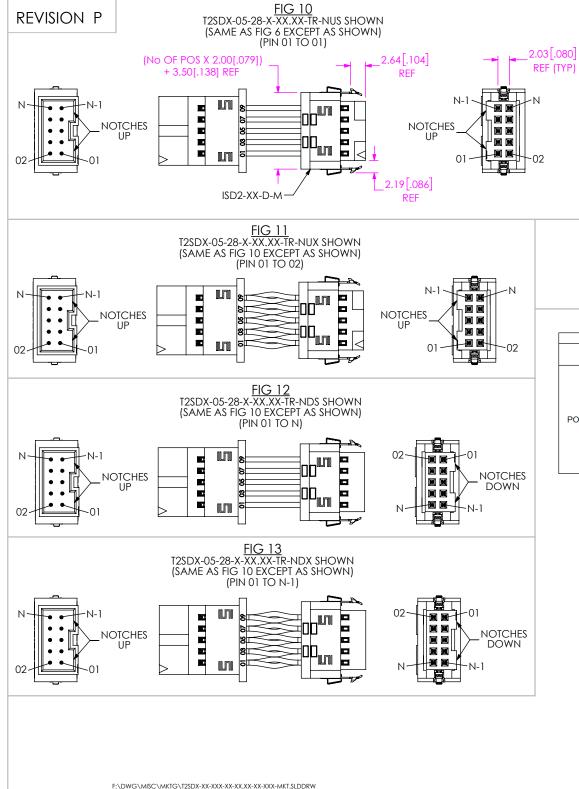

| TABLE 3 |                |     |        |        |       |        |      |       |       |      |  |
|---------|----------------|-----|--------|--------|-------|--------|------|-------|-------|------|--|
|         | COLOR SEQUENCE |     |        |        |       |        |      |       |       |      |  |
|         | BROWN          | RED | ORANGE | YELLOW | GREEN | VIOLET | GRAY | WHITE | BLACK | BLUE |  |
|         | 1              | 2   | 3      | 4      | 5     | 6      | 7    | 8     | 9     | 10   |  |
|         | 11             | 12  | 13     | 14     | 15    | 16     | 17   | 18    | 19    | 20   |  |
|         | 21             | 22  | 23     | 24     | 25    | 26     | 27   | 28    | 29    | 30   |  |
|         | 31             | 32  | 33     | 34     | 35    | 36     | 37