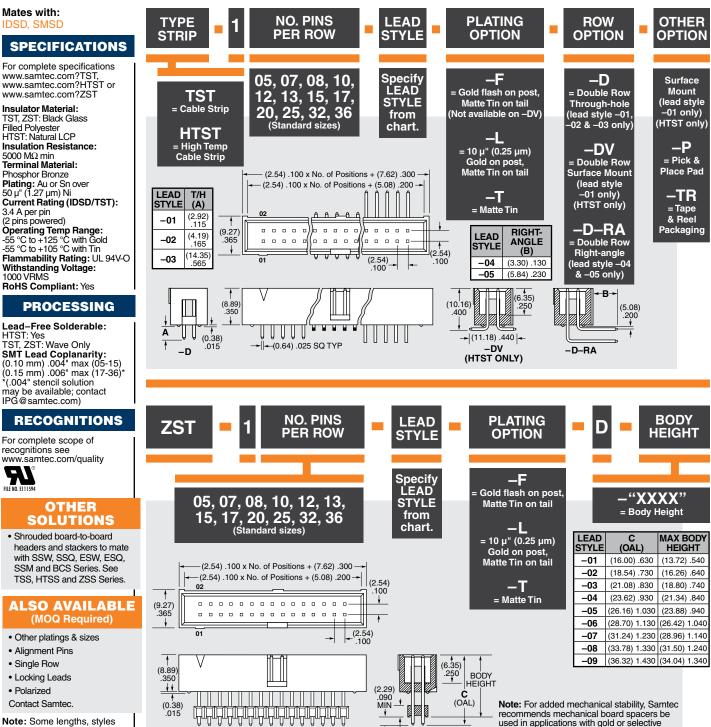

**TST, HTST, ZST SERIES** 

(2.54 mm) .100"

## SHROUDED .025" SQ POST IDC HEADERS

Note: Some lengths, styles and options are non-standard. non-returnable. ZST is non-standard, non-returnable.

71

## Due to technical progress, all designs, specifications and components are subject to change without notice WWW.SAMTEC.COM

+ (0.64) .025 SQ TYP

All parts within this catalog are built to Samtec's specifications. Customer specific requirements must be approved by Samtec and identified in a Samtec customer-specific drawing to apply.

(2.54)

100

gold plated connectors. Contact

ipg@samtec.com for more information.