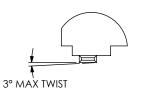

## **REVISION AJ**





NOTE: "M" = USED MEASURED DIMENSION (REF) "P" = {("M" - .256 [6.50]) / 2} ±.020 [.51]

FIG 3 -K: POLYIMIDE FILM PAD OPTION (SHOWN: FHP-10-02-X-S-K)





| PACKAGING TABLE |             |                |       |  |
|-----------------|-------------|----------------|-------|--|
| LEAD STYLE      | OPTIONS     | PACKAGING TUBE | PLUG  |  |
| -01             | ALL OPTIONS | PT-1-24-02-44  | TP-03 |  |
| -02             | ALL OPTIONS | PT-1-24-02-44  | TP-03 |  |







DETAIL 'B' SCALE 4 : 1

F:\DWG\MISC\MKTG\FHP-XX-XX-XX-XX-XX-XX-MKT.SLDDRW

| *           | PROPRIETARY NOTE                   |         |
|-------------|------------------------------------|---------|
| THIS DOCU   | JMENT CONTAINS CONFIDENTIAL AND    |         |
| PROPRIETA   | ARY INFORMATION AND ALL DESIGN,    |         |
| MANUFAC     | TURING, REPRODUCTION, USE, PATENT  | RIGHTS  |
| AND SALES   | S RIGHTS ARE EXPRESSLY RESERVED BY | SAMTEC, |
| INC. THIS D | DOCUMENT SHALL NOT BE DISCLOSED,   | IN WHOL |
|             | TO ANY UNAUTHORIZED PERSON OR EN   |         |
| REPRODUC    | CED, TRANSFERRED OR INCORPORATED   | IN ANY  |
| OTHER PRO   | OJECT IN ANY MANNER WITHOUT THE    | EXPRESS |
| WIDITTENIC  | CONCENT OF CAMPEC INC              |         |

520 PARK EAST BLVD, NEW ALBAN