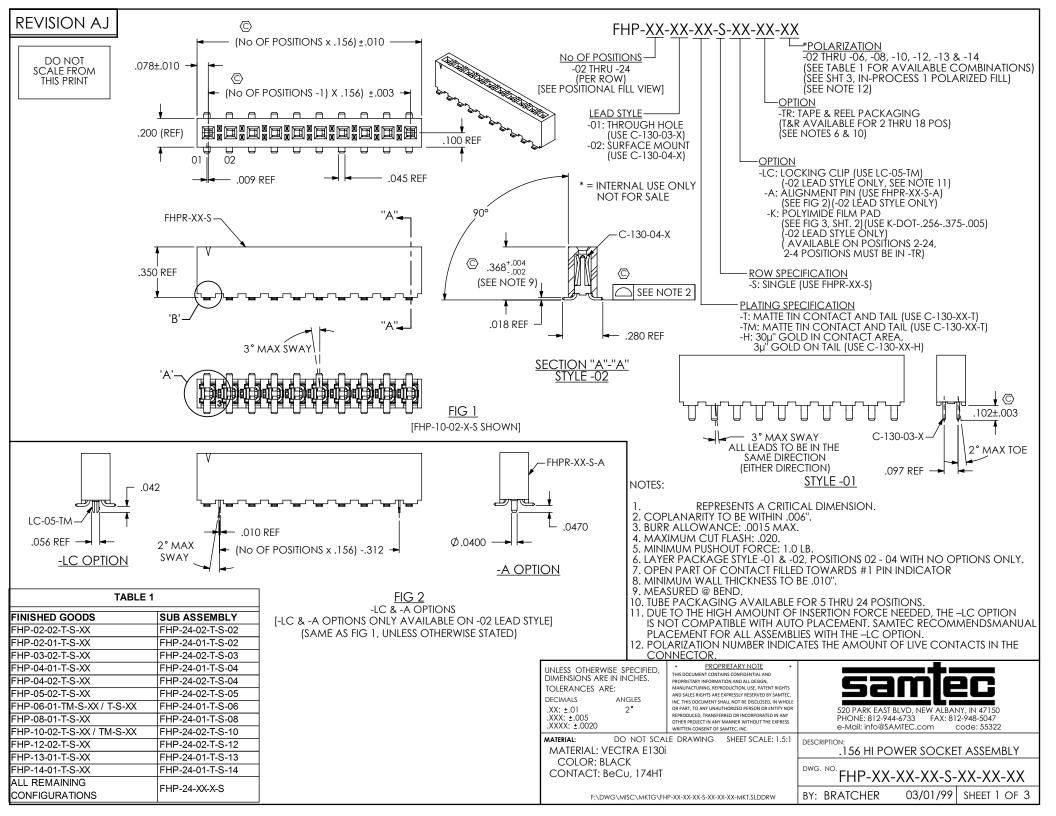

## **REVISION AJ**

NOTE: "M" = USED MEASURED DIMENSION (REF) "P" = {("M" - .256 [6.50]) / 2} ±.020 [.51]

FIG 3 -K: POLYIMIDE FILM PAD OPTION (SHOWN: FHP-10-02-X-S-K)

| PACKAGING TABLE |             |                |       |  |
|-----------------|-------------|----------------|-------|--|
| LEAD STYLE      | OPTIONS     | PACKAGING TUBE | PLUG  |  |
| -01             | ALL OPTIONS | PT-1-24-02-44  | TP-03 |  |
| -02             | ALL OPTIONS | PT-1-24-02-44  | TP-03 |  |