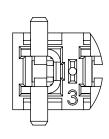

FHP-XX-XX-XX-S-XX-XX-XX

BY: BRATCHER 03/01/99 SHEET 2 OF 3

**REVISION AJ** ■ = DENOTES EMPTY POSITION -02 POLARIZATION (8 FINISHED GOODS) FHP-24-02-XX-S-02 SHOWN -03 POLARIZATION (6 FINISHED GOODS) FHP-24-02-XX-S-03 SHOWN -04 POLARIZATION (5 FINISHED GOODS) FHP-24-02-XX-S-04 SHOWN -05 POLARIZATION (4 FINISHED GOODS) FHP-24-02-XX-S-05 SHOWN -06 POLARIZATION (3 FINISHED GOODS) FHP-24-01-XX-S-06 SHOWN -08 POLARIZATION (2 FINISHED GOODS) FHP-24-01-XX-S-08 SHOWN -10 POLARIZATION (2 FINISHED GOODS) FHP-24-02-XX-S-10 SHOWN