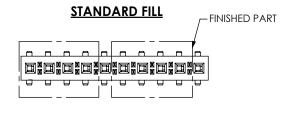

POLARIZED OPTION

**IN-PROCESS 1** FILL C-130-XX-X

4 POSITION SHOWN

[PRIOR TO CUT-TO-POSITION OPERATION]

-12 POLARIZATION (1 FINISHED GOODS) FHP-24-02-XX-S-12 SHOWN

-13 POLARIZATION

(1 FINISHED GOODS) FHP-24-01-XX-S-13 SHOWN