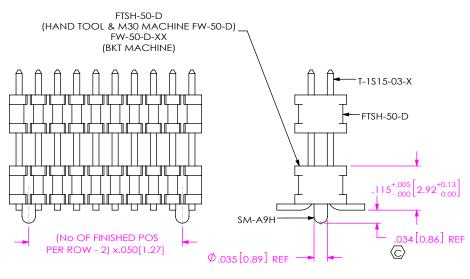

DIFFERENT AS SHOWN OTHERWISE SAME AS FIG 1

FIG 6

DWG. NO.

520 PARK FAST BLVD, NEW ALBANY, IN 47150

PHONE: 812-944-6733 FAX: 812-948-5047

e-Mail info@SAMTEC.com code 55322

.050 x .050 SURFACE MOUNT BOARD SPACERS