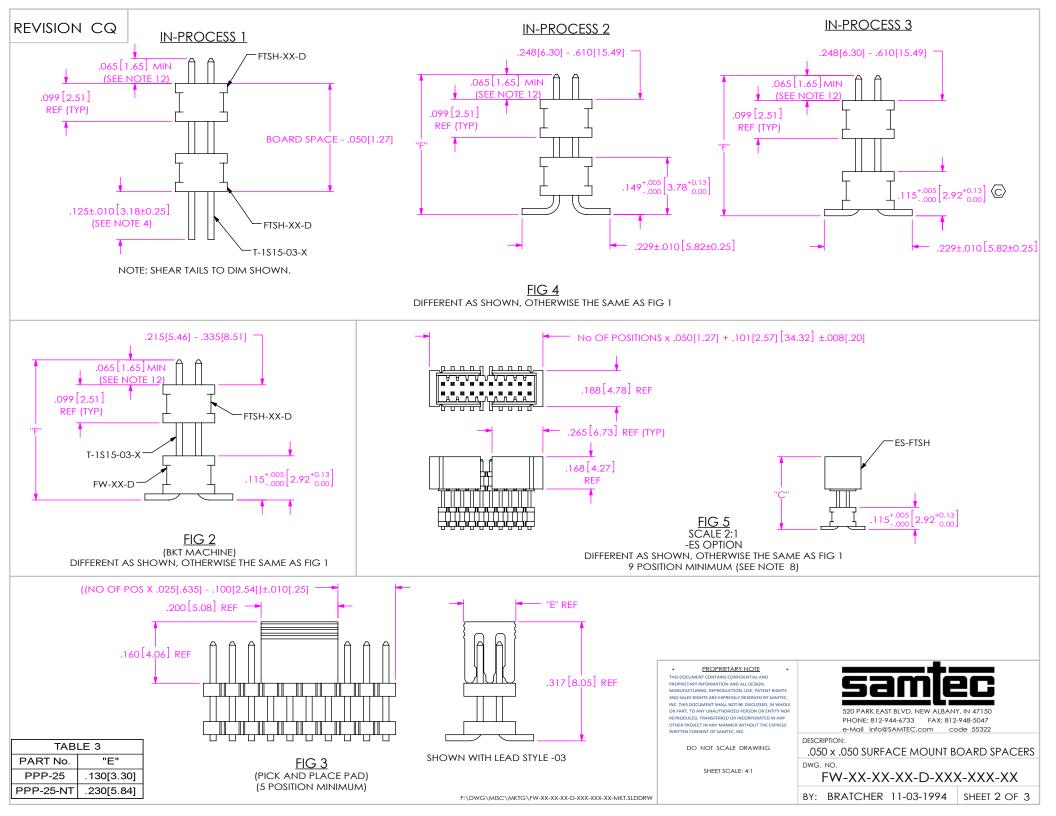

DIFFERENT AS SHOWN OTHERWISE SAME AS FIG 1







FIG 6



DWG. NO.

520 PARK FAST BLVD, NEW ALBANY, IN 47150

PHONE: 812-944-6733 FAX: 812-948-5047

e-Mail info@SAMTEC.com code 55322

.050 x .050 SURFACE MOUNT BOARD SPACERS

FW-XX-XX-XX-D-XXX-XXX BY: BRATCHER 11-03-1994 | SHEET 3 OF 3

MANUFACTURING, REPRODUCTION, USE, PATENT RIGHTS AND SALES RIGHTS ARE EXPRESSLY RESERVED BY SAMTEC, INC. THIS DOCUMENT SHALL NOT BE DISCLOSED, IN WHOLE

OR PART, TO ANY UNAUTHORIZED PERSON OR ENTITY NOR REPRODUCED, TRANSFERRED OR INCORPORATED IN ANY

OTHER PROJECT IN ANY MANNER WITHOUT THE EXPRESS

SHEET SCALE: 4:1

WRITTEN CONSENT OF SAMTEC, INC. DO NOT SCALE DRAWING