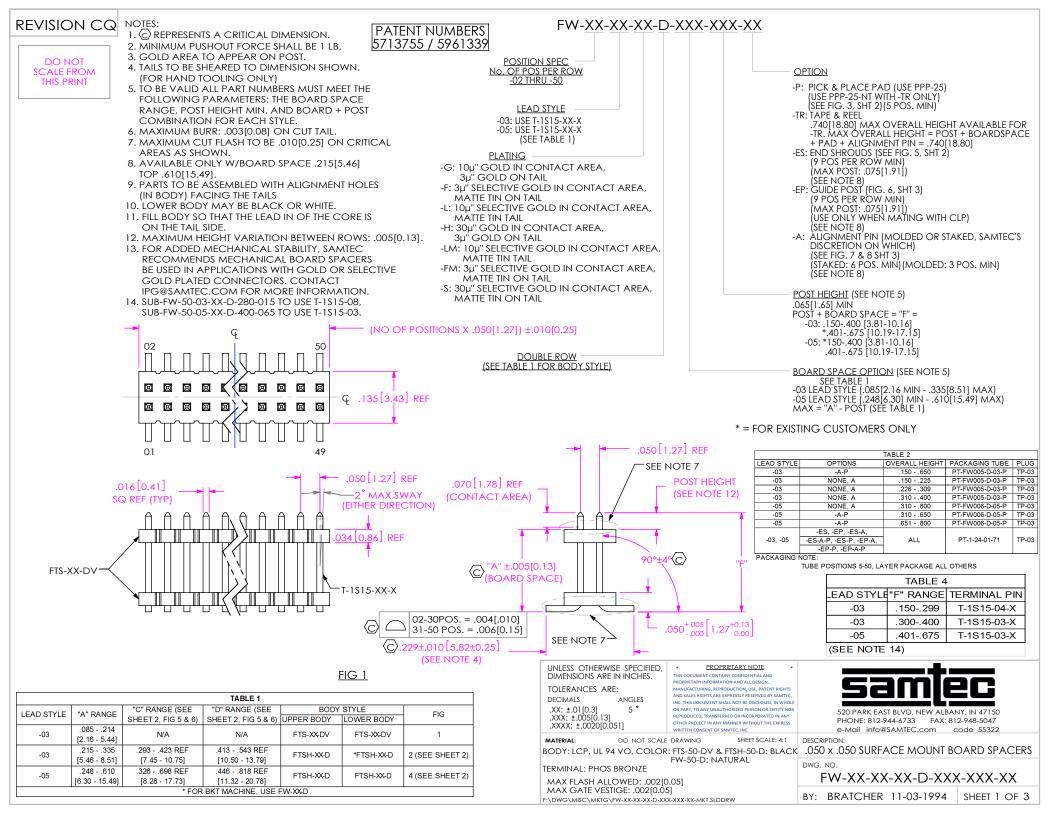

DIFFERENT AS SHOWN OTHERWISE SAME AS FIG 1







FIG 6



DWG. NO.

520 PARK FAST BLVD, NEW ALBANY, IN 47150

PHONE: 812-944-6733 FAX: 812-948-5047

e-Mail info@SAMTEC.com code 55322

.050 x .050 SURFACE MOUNT BOARD SPACERS

FW-XX-XX-XX-D-XXX-XXX BY: BRATCHER 11-03-1994 | SHEET 3 OF 3

MANUFACTURING, REPRODUCTION, USE, PATENT RIGHTS AND SALES RIGHTS ARE EXPRESSLY RESERVED BY SAMTEC, INC. THIS DOCUMENT SHALL NOT BE DISCLOSED, IN WHOLE

OR PART, TO ANY UNAUTHORIZED PERSON OR ENTITY NOR REPRODUCED, TRANSFERRED OR INCORPORATED IN ANY

OTHER PROJECT IN ANY MANNER WITHOUT THE EXPRESS

SHEET SCALE: 4:1

WRITTEN CONSENT OF SAMTEC, INC. DO NOT SCALE DRAWING