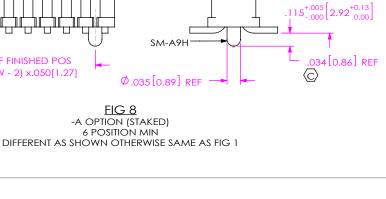

DIFFERENT AS SHOWN OTHERWISE SAME AS FIG 1

FIG 6

DWG. NO.

520 PARK FAST BLVD, NEW ALBANY, IN 47150

PHONE: 812-944-6733 FAX: 812-948-5047

e-Mail info@SAMTEC.com code 55322

.050 x .050 SURFACE MOUNT BOARD SPACERS