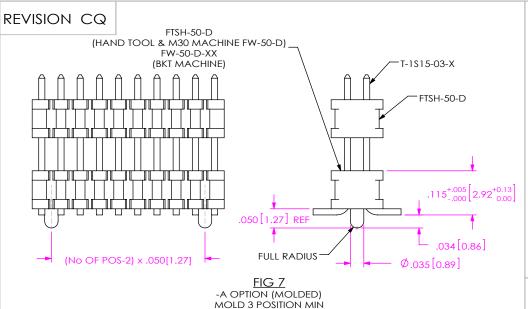

DIFFERENT AS SHOWN OTHERWISE SAME AS FIG 1

FIG 6

DWG. NO.

520 PARK FAST BLVD, NEW ALBANY, IN 47150

PHONE: 812-944-6733 FAX: 812-948-5047

e-Mail info@SAMTEC.com code 55322

.050 x .050 SURFACE MOUNT BOARD SPACERS