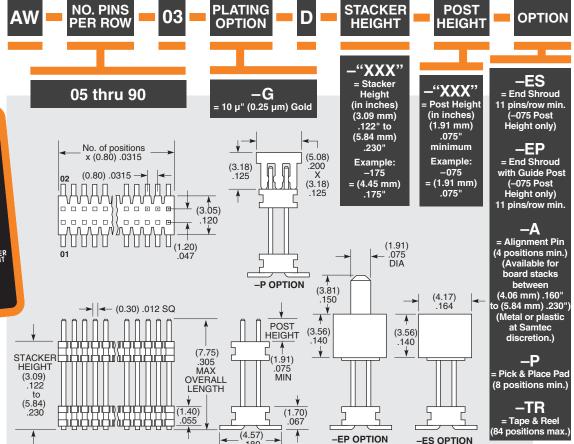

### **SPECIFICATIONS**

For complete specifications and recommended PCB layouts see www.samtec.com?AW

#### Insulator Material:

Top: Black LCP Bottom: Natural LCP Terminal Material: Phosphor Bronze Plating:
Au over 50 μ" (1.27 μm) Ni
Operating Temp Range:
-55 °C to +125 °C
ROHS Compliant:

## Processing: Lead-Free Solderable:

SMT Lead Coplanarity: (0.10 mm) .004" max (05-40) (0.15 mm) .006" max (41-90)

Note: Some lengths, styles and options are non-standard, non-returnable.