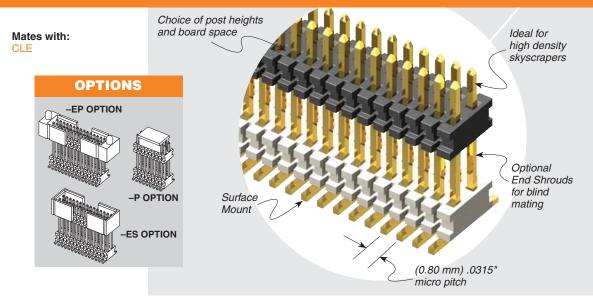

#### RECOGNITIONS

For complete scope of recognitions see www.samtec.com/quality

Note: For added mechanical stability, Samtec recommends mechanical board spacers be used in applications with gold or selective gold plated connectors. Contact ipg@samtec.com for more information.